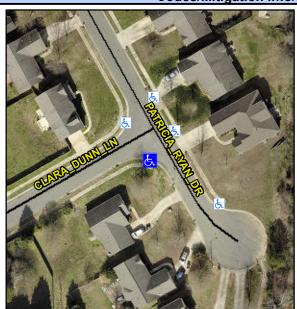

## Access Compliance Report Public Rights-of-Way (Curb Ramps)

Intersection ID: 30227 Main Street: CLARA\_DUNN\_LN Cross Street: PATRICIA\_RYAN\_DR Location: S

ADA ID: B4F7ED7FD963 Ramp Type: BlendTrans1 Initial Pass/Fail: Fail Overall Compliance: No Severity Score: 10