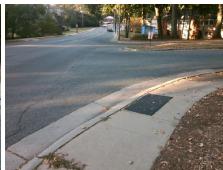

Remove & Replace Entire Ramp.

Surveyor Notes:

N/A

PROW/ADA:

Not Found, R304.5.1, R304.2.2

Total Cost: \$ 1850.00

| Compliance Description |                       | Data  | Compliance Description |                             | Data |
|------------------------|-----------------------|-------|------------------------|-----------------------------|------|
| N/A                    | Ramp Length (in)      | 49.0  | No                     | Ramp Slope (%)              | 8.7  |
| No                     | Ramp Width (in)       | 47.5  | Yes                    | Ramp XSlope (%)             | 1.9  |
| N/A                    | Flare Type LT         | N/A   | N/A                    | Flare Type RT               | N/A  |
| N/A                    | Flare Slope LT (%)    | N/A   | N/A                    | Flare Slope RT (%)          | N/A  |
| N/A                    | Flare Traversable LT? | N/A   | N/A                    | Flare Traversable RT?       | N/A  |
| N/A                    | Landing Length (in)   | N/A   | N/A                    | DWS Provided?               | N/A  |
| N/A                    | Landing Width (in)    | N/A   | N/A                    | DWS Contrast?               | N/A  |
| N/A                    | Landing Slope (%)     | N/A   | N/A                    | DWS Length (in)             | N/A  |
| N/A                    | Landing X Slope (%)   | N/A   | N/A                    | DWS Full Width?             | N/A  |
| N/A                    | Landing Curb? (Y/N)   | N/A   | N/A                    | DWS Offset (in)             | N/A  |
| N/A                    | Shared Landing?       | N/A   |                        |                             |      |
| N/A                    | Gutter Ponding?       | N/A   | N/A                    | Gutter Slope (%)            | N/A  |
| N/A                    | Gutter Lip Ht (in)    | N/A   | N/A                    | Gutter X Slope (%)          | N/A  |
| N/A                    | Painted X Walk1?      | No    | N/A                    | Painted X Walk2?            | N/A  |
|                        | X Walk 1 Direction    | To SW |                        | X Walk 2 Direction          | N/A  |
| N/A                    | X Walk 1 Width (in)   | N/A   | N/A                    | X Walk 2 Width (in)         | N/A  |
|                        | X Walk 1 Slope (%)    | 1.9   |                        | X Walk 2 Slope (%)          | N/A  |
|                        | X Walk 1 X Slope (%)  | 1.3   |                        | X Walk 2 X Slope (%)        | N/A  |
| N/A                    | Ramp inside XWalk1?   | N/A   | N/A                    | Ramp inside XWalk2?         | N/A  |
|                        | Road Slope (%)        | N/A   | N/A                    | Clear Space?                | N/A  |
|                        | Road X Slope (%)      | N/A   | N/A                    | Clear Space to XWalk (in)   | N/A  |
| N/A                    | Any Obstructions?     | N/A   | N/A                    | Storm Grate/Utility Hazard? | N/A  |
|                        | Obstruction Type      |       |                        | Storm Grate/Utility Type    |      |
|                        |                       | N/A   |                        |                             | N/A  |
|                        |                       |       | Yes                    | Surface Condition? (G/P)    | Good |