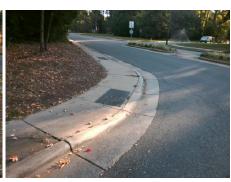

Remove & Replace Entire Ramp.

Surveyor Notes:

N/A

PROW/ADA:

Not Found, R304.5.1, R304.2.2

Total Cost: \$ 1850.00

| Compliance Description |                       | Data  | Compliance Description |                             | Data |
|------------------------|-----------------------|-------|------------------------|-----------------------------|------|
| N/A                    | Ramp Length (in)      | 49.0  | No                     | Ramp Slope (%)              | 8.7  |
| No                     | Ramp Width (in)       | 47.5  | Yes                    | Ramp XSlope (%)             | 1.9  |
| N/A                    | Flare Type LT         | N/A   | N/A                    | Flare Type RT               | N/A  |
| N/A                    | Flare Slope LT (%)    | N/A   | N/A                    | Flare Slope RT (%)          | N/A  |
| N/A                    | Flare Traversable LT? | N/A   | N/A                    | Flare Traversable RT?       | N/A  |
| N/A                    | Landing Length (in)   | N/A   | N/A                    | DWS Provided?               | N/A  |
| N/A                    | Landing Width (in)    | N/A   | N/A                    | DWS Contrast?               | N/A  |
| N/A                    | Landing Slope (%)     | N/A   | N/A                    | DWS Length (in)             | N/A  |
| N/A                    | Landing X Slope (%)   | N/A   | N/A                    | DWS Full Width?             | N/A  |
| N/A                    | Landing Curb? (Y/N)   | N/A   | N/A                    | DWS Offset (in)             | N/A  |
| N/A                    | Shared Landing?       | N/A   |                        |                             |      |
| N/A                    | Gutter Ponding?       | N/A   | N/A                    | Gutter Slope (%)            | N/A  |
| N/A                    | Gutter Lip Ht (in)    | N/A   | N/A                    | Gutter X Slope (%)          | N/A  |
| N/A                    | Painted X Walk1?      | No    | N/A                    | Painted X Walk2?            | N/A  |
|                        | X Walk 1 Direction    | To SW |                        | X Walk 2 Direction          | N/A  |
| N/A                    | X Walk 1 Width (in)   | N/A   | N/A                    | X Walk 2 Width (in)         | N/A  |
|                        | X Walk 1 Slope (%)    | 1.9   |                        | X Walk 2 Slope (%)          | N/A  |
|                        | X Walk 1 X Slope (%)  | 1.3   |                        | X Walk 2 X Slope (%)        | N/A  |
| N/A                    | Ramp inside XWalk1?   | N/A   | N/A                    | Ramp inside XWalk2?         | N/A  |
|                        | Road Slope (%)        | N/A   | N/A                    | Clear Space?                | N/A  |
|                        | Road X Slope (%)      | N/A   | N/A                    | Clear Space to XWalk (in)   | N/A  |
| N/A                    | Any Obstructions?     | N/A   | N/A                    | Storm Grate/Utility Hazard? | N/A  |
|                        | Obstruction Type      |       |                        | Storm Grate/Utility Type    |      |
|                        |                       | N/A   |                        |                             | N/A  |
|                        |                       |       | Yes                    | Surface Condition? (G/P)    | Good |