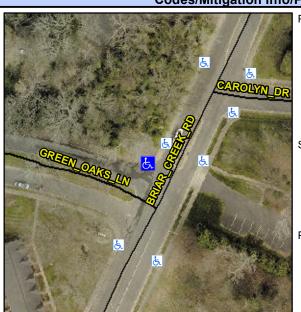

## Access Compliance Report Public Rights-of-Way (Curb Ramps)

Intersection ID: 14144 Main Street: BRIAR\_CREEK\_RD Cross Street: GREEN\_OAKS\_LN Location: N

ADA ID: B4FB1D9EBD1E Ramp Type: Perp Initial Pass/Fail: Fail Overall Compliance: No Severity Score: 21.25