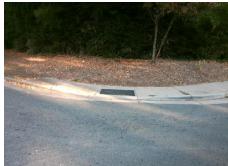

Remove & Replace Entire Ramp.

Surveyor Notes:

N/A

PROW/ADA:

Not Found, R304.5.1, R304.2.2

Total Cost: \$ 1850.00

| Compliance Description |                       | Data  | Compliance Description |                             | Data |
|------------------------|-----------------------|-------|------------------------|-----------------------------|------|
| N/A                    | Ramp Length (in)      | 49.0  | No                     | Ramp Slope (%)              | 8.7  |
| No                     | Ramp Width (in)       | 47.5  | Yes                    | Ramp XSlope (%)             | 1.9  |
| N/A                    | Flare Type LT         | N/A   | N/A                    | Flare Type RT               | N/A  |
| N/A                    | Flare Slope LT (%)    | N/A   | N/A                    | Flare Slope RT (%)          | N/A  |
| N/A                    | Flare Traversable LT? | N/A   | N/A                    | Flare Traversable RT?       | N/A  |
| N/A                    | Landing Length (in)   | N/A   | N/A                    | DWS Provided?               | N/A  |
| N/A                    | Landing Width (in)    | N/A   | N/A                    | DWS Contrast?               | N/A  |
| N/A                    | Landing Slope (%)     | N/A   | N/A                    | DWS Length (in)             | N/A  |
| N/A                    | Landing X Slope (%)   | N/A   | N/A                    | DWS Full Width?             | N/A  |
| N/A                    | Landing Curb? (Y/N)   | N/A   | N/A                    | DWS Offset (in)             | N/A  |
| N/A                    | Shared Landing?       | N/A   |                        |                             |      |
| N/A                    | Gutter Ponding?       | N/A   | N/A                    | Gutter Slope (%)            | N/A  |
| N/A                    | Gutter Lip Ht (in)    | N/A   | N/A                    | Gutter X Slope (%)          | N/A  |
| N/A                    | Painted X Walk1?      | No    | N/A                    | Painted X Walk2?            | N/A  |
|                        | X Walk 1 Direction    | To SW |                        | X Walk 2 Direction          | N/A  |
| N/A                    | X Walk 1 Width (in)   | N/A   | N/A                    | X Walk 2 Width (in)         | N/A  |
|                        | X Walk 1 Slope (%)    | 1.9   |                        | X Walk 2 Slope (%)          | N/A  |
|                        | X Walk 1 X Slope (%)  | 1.3   |                        | X Walk 2 X Slope (%)        | N/A  |
| N/A                    | Ramp inside XWalk1?   | N/A   | N/A                    | Ramp inside XWalk2?         | N/A  |
|                        | Road Slope (%)        | N/A   | N/A                    | Clear Space?                | N/A  |
|                        | Road X Slope (%)      | N/A   | N/A                    | Clear Space to XWalk (in)   | N/A  |
| N/A                    | Any Obstructions?     | N/A   | N/A                    | Storm Grate/Utility Hazard? | N/A  |
|                        | Obstruction Type      |       |                        | Storm Grate/Utility Type    |      |
|                        |                       | N/A   |                        |                             | N/A  |
|                        |                       |       | Yes                    | Surface Condition? (G/P)    | Good |