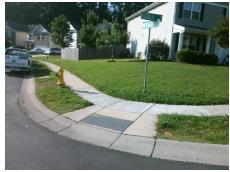

Total Cost: 3200.00

| Field Measurements/Component Compliance |                        |                       |       |                        |                             |       |
|-----------------------------------------|------------------------|-----------------------|-------|------------------------|-----------------------------|-------|
|                                         | Compliance Description |                       | Data  | Compliance Description |                             | Data  |
|                                         | N/A                    | Ramp Length (in)      | 46.0  | No                     | Ramp Slope (%)              | 9.2   |
|                                         | No                     | Ramp Width (in)       | 47.5  | No                     | Ramp XSlope (%)             | 3.8   |
|                                         | N/A                    | Flare Type LT         | N/A   | N/A                    | Flare Type RT               | N/A   |
|                                         | N/A                    | Flare Slope LT (%)    | N/A   | N/A                    | Flare Slope RT (%)          | N/A   |
|                                         | N/A                    | Flare Traversable LT? | N/A   | N/A                    | Flare Traversable RT?       | N/A   |
|                                         | N/A                    | Landing Length (in)   | N/A   | N/A                    | DWS Provided?               | N/A   |
|                                         | N/A                    | Landing Width (in)    | N/A   | N/A                    | DWS Contrast?               | N/A   |
|                                         | N/A                    | Landing Slope (%)     | N/A   | N/A                    | DWS Length (in)             | N/A   |
|                                         | N/A                    | Landing X Slope (%)   | N/A   | N/A                    | DWS Full Width?             | N/A   |
|                                         | N/A                    | Landing Curb? (Y/N)   | N/A   | N/A                    | DWS Offset (in)             | N/A   |
|                                         | N/A                    | Shared Landing?       | N/A   |                        |                             |       |
|                                         | N/A                    | Gutter Ponding?       | N/A   | N/A                    | Gutter Slope (%)            | N/A   |
|                                         | N/A                    | Gutter Lip Ht (in)    | N/A   | N/A                    | Gutter X Slope (%)          | N/A   |
|                                         | N/A                    | Painted X Walk1?      | No    | N/A                    | Painted X Walk2?            | No    |
|                                         |                        | X Walk 1 Direction    | To NE |                        | X Walk 2 Direction          | To NW |
|                                         | N/A                    | X Walk 1 Width (in)   | N/A   | N/A                    | X Walk 2 Width (in)         | N/A   |
|                                         |                        | X Walk 1 Slope (%)    | 0.7   |                        | X Walk 2 Slope (%)          | 4.6   |
|                                         |                        | X Walk 1 X Slope (%)  | 3.6   |                        | X Walk 2 X Slope (%)        | 0.7   |
|                                         | N/A                    | Ramp inside XWalk1?   | N/A   | N/A                    | Ramp inside XWalk2?         | N/A   |
|                                         |                        | Road Slope (%)        | 3.4   | N/A                    | Clear Space?                | N/A   |
|                                         |                        | Road X Slope (%)      | 2.8   | N/A                    | Clear Space to XWalk (in)   | N/A   |
|                                         | N/A                    | Any Obstructions?     | N/A   | N/A                    | Storm Grate/Utility Hazard? | N/A   |
|                                         |                        | Obstruction Type      |       |                        | Storm Grate/Utility Type    |       |
|                                         |                        |                       | N/A   |                        |                             | N/A   |
|                                         |                        |                       |       | Yes                    | Surface Condition? (G/P)    | Good  |
| _                                       |                        |                       |       |                        |                             |       |