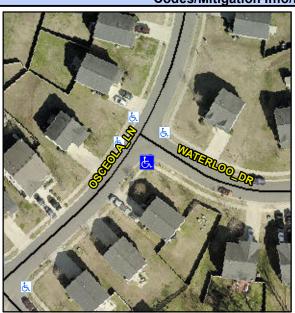

## **Access Compliance Report Public Rights-of-Way** (Curb Ramps)

Intersection ID: 49506 Main Street: OSCEOLA LN **Cross Street: WATERLOO DR** Location: ADA ID: B4FCD585CC2D Ramp Type: PerpDiag Initial Pass/Fail: Fail **Overall Compliance: No Severity Score:** 22.5

**Codes/Mitigation Info/Possible Solution** 

Street 1 Name Stop Condition-Street 2 Street 2 Name Stop Condition-Street 1 **WATERLOO DR** StopSign **OSCEOLA LN** None

Possible Solutions: Remove & Replace Curb Ramp With **Two New Directional Ramps or** Equivalent. Surveyor Notes: N/A PROW/ADA: Not Found, R304.5.1, R304.2.2, R304.5.3