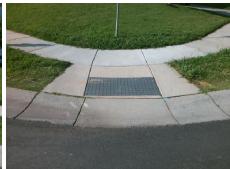

Total Cost: 3200.00

| Field Measurements/Component Compliance |                        |                       |       |                        |                             |       |
|-----------------------------------------|------------------------|-----------------------|-------|------------------------|-----------------------------|-------|
|                                         | Compliance Description |                       | Data  | Compliance Description |                             | Data  |
|                                         | N/A                    | Ramp Length (in)      | 46.0  | No                     | Ramp Slope (%)              | 9.2   |
|                                         | No                     | Ramp Width (in)       | 47.5  | No                     | Ramp XSlope (%)             | 3.8   |
|                                         | N/A                    | Flare Type LT         | N/A   | N/A                    | Flare Type RT               | N/A   |
|                                         | N/A                    | Flare Slope LT (%)    | N/A   | N/A                    | Flare Slope RT (%)          | N/A   |
|                                         | N/A                    | Flare Traversable LT? | N/A   | N/A                    | Flare Traversable RT?       | N/A   |
|                                         | N/A                    | Landing Length (in)   | N/A   | N/A                    | DWS Provided?               | N/A   |
|                                         | N/A                    | Landing Width (in)    | N/A   | N/A                    | DWS Contrast?               | N/A   |
|                                         | N/A                    | Landing Slope (%)     | N/A   | N/A                    | DWS Length (in)             | N/A   |
|                                         | N/A                    | Landing X Slope (%)   | N/A   | N/A                    | DWS Full Width?             | N/A   |
|                                         | N/A                    | Landing Curb? (Y/N)   | N/A   | N/A                    | DWS Offset (in)             | N/A   |
|                                         | N/A                    | Shared Landing?       | N/A   |                        |                             |       |
|                                         | N/A                    | Gutter Ponding?       | N/A   | N/A                    | Gutter Slope (%)            | N/A   |
|                                         | N/A                    | Gutter Lip Ht (in)    | N/A   | N/A                    | Gutter X Slope (%)          | N/A   |
|                                         | N/A                    | Painted X Walk1?      | No    | N/A                    | Painted X Walk2?            | No    |
|                                         |                        | X Walk 1 Direction    | To NE |                        | X Walk 2 Direction          | To NW |
|                                         | N/A                    | X Walk 1 Width (in)   | N/A   | N/A                    | X Walk 2 Width (in)         | N/A   |
|                                         |                        | X Walk 1 Slope (%)    | 0.7   |                        | X Walk 2 Slope (%)          | 4.6   |
|                                         |                        | X Walk 1 X Slope (%)  | 3.6   |                        | X Walk 2 X Slope (%)        | 0.7   |
|                                         | N/A                    | Ramp inside XWalk1?   | N/A   | N/A                    | Ramp inside XWalk2?         | N/A   |
|                                         |                        | Road Slope (%)        | 3.4   | N/A                    | Clear Space?                | N/A   |
|                                         |                        | Road X Slope (%)      | 2.8   | N/A                    | Clear Space to XWalk (in)   | N/A   |
|                                         | N/A                    | Any Obstructions?     | N/A   | N/A                    | Storm Grate/Utility Hazard? | N/A   |
|                                         |                        | Obstruction Type      |       |                        | Storm Grate/Utility Type    |       |
|                                         |                        |                       | N/A   |                        |                             | N/A   |
|                                         |                        |                       |       | Yes                    | Surface Condition? (G/P)    | Good  |
| _                                       |                        |                       |       |                        |                             |       |