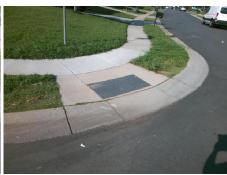

Total Cost: 3200.00

| Field Measurements/Component Compliance |                        |                       |       |                        |                             |       |
|-----------------------------------------|------------------------|-----------------------|-------|------------------------|-----------------------------|-------|
|                                         | Compliance Description |                       | Data  | Compliance Description |                             | Data  |
|                                         | N/A                    | Ramp Length (in)      | 46.0  | No                     | Ramp Slope (%)              | 9.2   |
|                                         | No                     | Ramp Width (in)       | 47.5  | No                     | Ramp XSlope (%)             | 3.8   |
|                                         | N/A                    | Flare Type LT         | N/A   | N/A                    | Flare Type RT               | N/A   |
|                                         | N/A                    | Flare Slope LT (%)    | N/A   | N/A                    | Flare Slope RT (%)          | N/A   |
|                                         | N/A                    | Flare Traversable LT? | N/A   | N/A                    | Flare Traversable RT?       | N/A   |
|                                         | N/A                    | Landing Length (in)   | N/A   | N/A                    | DWS Provided?               | N/A   |
|                                         | N/A                    | Landing Width (in)    | N/A   | N/A                    | DWS Contrast?               | N/A   |
|                                         | N/A                    | Landing Slope (%)     | N/A   | N/A                    | DWS Length (in)             | N/A   |
|                                         | N/A                    | Landing X Slope (%)   | N/A   | N/A                    | DWS Full Width?             | N/A   |
|                                         | N/A                    | Landing Curb? (Y/N)   | N/A   | N/A                    | DWS Offset (in)             | N/A   |
|                                         | N/A                    | Shared Landing?       | N/A   |                        |                             |       |
|                                         | N/A                    | Gutter Ponding?       | N/A   | N/A                    | Gutter Slope (%)            | N/A   |
|                                         | N/A                    | Gutter Lip Ht (in)    | N/A   | N/A                    | Gutter X Slope (%)          | N/A   |
|                                         | N/A                    | Painted X Walk1?      | No    | N/A                    | Painted X Walk2?            | No    |
|                                         |                        | X Walk 1 Direction    | To NE |                        | X Walk 2 Direction          | To NW |
|                                         | N/A                    | X Walk 1 Width (in)   | N/A   | N/A                    | X Walk 2 Width (in)         | N/A   |
|                                         |                        | X Walk 1 Slope (%)    | 0.7   |                        | X Walk 2 Slope (%)          | 4.6   |
|                                         |                        | X Walk 1 X Slope (%)  | 3.6   |                        | X Walk 2 X Slope (%)        | 0.7   |
|                                         | N/A                    | Ramp inside XWalk1?   | N/A   | N/A                    | Ramp inside XWalk2?         | N/A   |
|                                         |                        | Road Slope (%)        | 3.4   | N/A                    | Clear Space?                | N/A   |
|                                         |                        | Road X Slope (%)      | 2.8   | N/A                    | Clear Space to XWalk (in)   | N/A   |
|                                         | N/A                    | Any Obstructions?     | N/A   | N/A                    | Storm Grate/Utility Hazard? | N/A   |
|                                         |                        | Obstruction Type      |       |                        | Storm Grate/Utility Type    |       |
|                                         |                        |                       | N/A   |                        |                             | N/A   |
|                                         |                        |                       |       | Yes                    | Surface Condition? (G/P)    | Good  |
| _                                       |                        |                       |       |                        |                             |       |