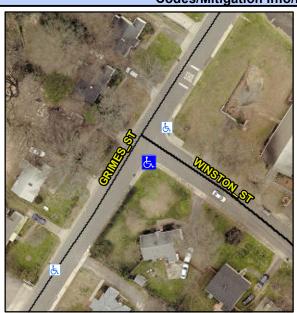

N/A

Intersection ID: 9425 Main Street: GRIMES ST **Cross Street: WINSTON ST** Location: S **Overall Compliance: No Severity Score:** ADA ID: B502C56C4B3A Ramp Type: Combination2 Initial Pass/Fail: Fail 67.5