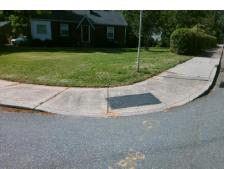

Flare Type LT

Ramp XSlope LT (%)

Street 1 Name StopSign Stop Condition-Street 1 WINSTON ST N/A Street 2 Name Stop Condition-Street 2 N/A

Compliance Description Possible Solutions: N/A Remove & Replace Entire Ramp. N/A N/A N/A N/A No Surveyor Notes: N/A NO CURB LINE, LT RP < 5% N/A N/A N/A N/A PROW/ADA: N/A R304.5.1, R304.2.2, R304.5.3, N/A R304.3.2 N/A N/A N/A N/A