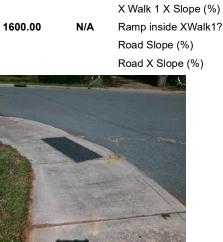

3.0

N/A

No

N/A

2.6

3.7

N/A

To NE

Ramp Length LT (in)

Ramp Width LT (in)

Ramp Slope LT (%)

Ramp Length (in)

Ramp Width (in)

Flare Slope LT (%)

Landing Length (in)

Landing Width (in)

Landing Slope (%)

Landing X Slope (%)

Landing Curb? (Y/N)

Shared Landing?

Gutter Ponding?

Gutter Lip Ht (in)

Painted X Walk1?

X Walk 1 Direction

X Walk 1 Width (in)

X Walk 1 Slope (%)

Flare Traversable LT?

Flare Type LT

Ramp XSlope LT (%)



Street 1 Name StopSign Stop Condition-Street 1 WINSTON ST N/A Street 2 Name Stop Condition-Street 2 N/A

Compliance Description Possible Solutions: N/A Remove & Replace Entire Ramp. N/A N/A N/A N/A No Surveyor Notes: N/A NO CURB LINE, LT RP < 5% N/A N/A N/A N/A PROW/ADA: N/A R304.5.1, R304.2.2, R304.5.3, N/A R304.3.2 N/A N/A N/A N/A

Total Cost:



N/A