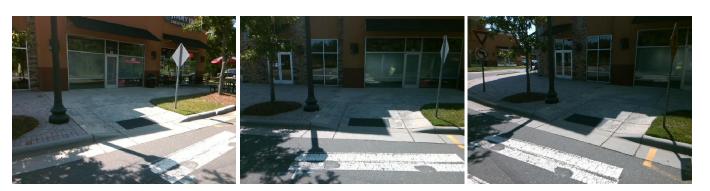

## Access Compliance Report Public Rights-of-Way (Curb Ramps)

| Intersection ID: 47269                  | D: 47269 Main Street: E_MCCULLOUGH_DR |                             |         | Cross Street: KEN_HOFFMAN_DR                   |                       |       |                         | Location:                   | S    |
|-----------------------------------------|---------------------------------------|-----------------------------|---------|------------------------------------------------|-----------------------|-------|-------------------------|-----------------------------|------|
| ADA ID: B505303CE70F Ramp Type: Perp    |                                       |                             | Initia  | Initial Pass/Fail: Fail Overall Compliance: No |                       |       |                         | o Severity Score:           | 0    |
| Codes/Mitigation Info/Possible Solution |                                       |                             |         | Field Measurements/Component Compliance        |                       |       |                         |                             |      |
| MEN MOT                                 |                                       | Possible Solutions:         |         | Compliance Description                         |                       | Data  | Data Compliance Descrip |                             | Data |
|                                         |                                       | Remove & Replace Entire Ran | ıp.     | N/A                                            | Ramp Length (in)      | 93.0  | Yes                     | Ramp Slope (%)              | 5.7  |
|                                         | 1                                     |                             | •       | Yes                                            | Ramp Width (in)       | 71.0  | Yes                     | Ramp XSlope (%)             | 1.5  |
|                                         | 101                                   |                             |         | N/A                                            | Flare Type LT         | N/A   | N/A                     | Flare Type RT               | N/A  |
|                                         |                                       |                             |         | N/A                                            | Flare Slope LT (%)    | N/A   | N/A                     | Flare Slope RT (%)          | N/A  |
| Entreaturent du                         |                                       |                             |         | N/A                                            | Flare Traversable LT? | N/A   | N/A                     | Flare Traversable RT?       | N/A  |
|                                         |                                       |                             |         | N/A                                            | Landing Length (in)   | N/A   | N/A                     | DWS Provided?               | N/A  |
|                                         |                                       | Surveyor Notes:             |         | N/A                                            | Landing Width (in)    | N/A   | N/A                     | DWS Contrast?               | N/A  |
|                                         |                                       | N/A                         |         | N/A                                            | Landing Slope (%)     | N/A   | N/A                     | DWS Length (in)             | N/A  |
|                                         |                                       |                             |         | N/A                                            | Landing X Slope (%)   | N/A   | N/A                     | DWS Full Width?             | N/A  |
| SIR.I.                                  | 0                                     |                             |         | N/A                                            | Landing Curb? (Y/N)   | N/A   | N/A                     | DWS Offset (in)             | N/A  |
|                                         |                                       |                             | N/A     | Shared Landing?                                | N/A                   |       |                         |                             |      |
|                                         |                                       | PROW/ADA:                   |         | N/A                                            | Gutter Ponding?       | N/A   | N/A                     | Gutter Slope (%)            | N/A  |
|                                         |                                       | Not Found                   |         | N/A                                            | Gutter Lip Ht (in)    | N/A   | N/A                     | Gutter X Slope (%)          | N/A  |
|                                         |                                       |                             |         | N/A                                            | Painted X Walk1?      | Yes   | N/A                     | Painted X Walk2?            | N/A  |
|                                         |                                       |                             |         |                                                | X Walk 1 Direction    | To NW |                         | X Walk 2 Direction          | N/A  |
|                                         |                                       |                             |         | N/A                                            | X Walk 1 Width (in)   | 116.0 | N/A                     | X Walk 2 Width (in)         | N/A  |
| Street 1 Name E MCCULLO                 | UGH DR                                |                             |         |                                                | X Walk 1 Slope (%)    | 3.1   |                         | X Walk 2 Slope (%)          | N/A  |
| Stop Condition-Street 2 Y               | ïeldSign                              |                             |         |                                                | X Walk 1 X Slope (%)  | 0.2   |                         | X Walk 2 X Slope (%)        | N/A  |
| Street 2 Name                           | N/A                                   |                             |         | N/A                                            | Ramp inside XWalk1?   | Yes   | N/A                     | Ramp inside XWalk2?         | N/A  |
| Stop Condition-Street 1                 | N/A                                   |                             |         |                                                | Road Slope (%)        | N/A   | N/A                     | Clear Space?                | N/A  |
|                                         |                                       |                             |         |                                                | Road X Slope (%)      | N/A   | N/A                     | Clear Space to XWalk (in)   | N/A  |
|                                         |                                       |                             |         | N/A                                            | Any Obstructions?     | N/A   | N/A                     | Storm Grate/Utility Hazard? | N/A  |
|                                         |                                       | Total Cost: \$              | 1850.00 |                                                | Obstruction Type      |       |                         | Storm Grate/Utility Type    |      |
|                                         |                                       |                             |         |                                                |                       | N/A   |                         |                             | N/A  |