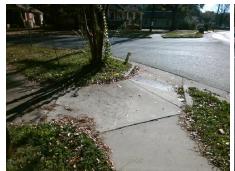

## **Access Compliance Report Public Rights-of-Way** (Curb Ramps)

Intersection ID: 10579 Main Street: RUSH\_AV **Cross Street: TUCKASEEGEE\_RD** Location: Ramp Type: Directional1 **Overall Compliance: No** Severity Score: 13.75 ADA ID: B506C7D37CAD Initial Pass/Fail: Fail

| Field Measurements/Component Compliance |                       |       |      |                             |      |  |  |  |
|-----------------------------------------|-----------------------|-------|------|-----------------------------|------|--|--|--|
| Compli                                  | ance Description      | Data  | Comp | liance Description          | Data |  |  |  |
| N/A                                     | Ramp Length (in)      | 59.0  | N/A  | Grade Break?                | N/A  |  |  |  |
| Yes                                     | Ramp Width (in)       | 65.0  | N/A  | Grade Break Slope (%)       | 0.0  |  |  |  |
| No                                      | Ramp Slope (%)        | 11.2  | N/A  | N/A Grade Break XSlope (%)  |      |  |  |  |
| No                                      | Ramp XSlope (%)       | 4.2   |      |                             |      |  |  |  |
| N/A                                     | Flare Type LT         | N/A   | N/A  | Flare Type RT               | N/A  |  |  |  |
| N/A                                     | Flare Slope LT (%)    | N/A   | N/A  | Flare Slope RT (%)          | 0.0  |  |  |  |
| N/A                                     | Flare Traversable LT? | N/A   | N/A  | Flare Traversable RT?       | N/A  |  |  |  |
| N/A                                     | Landing Length (in)   | 0.0   | N/A  | DWS Provided?               | N/A  |  |  |  |
| N/A                                     | Landing Width (in)    | 0.0   | N/A  | DWS Contrast?               | N/A  |  |  |  |
| N/A                                     | Landing Slope (%)     | 0.0   | N/A  | DWS Length (in)             | N/A  |  |  |  |
| N/A                                     | Landing X Slope (%)   | 0.0   | N/A  | DWS Full Width?             | N/A  |  |  |  |
| N/A                                     | Landing Curb? (Y/N)   | N/A   | N/A  | DWS Offset LT (in)          | N/A  |  |  |  |
| N/A                                     | Shared Landing?       | N/A   | N/A  | DWS Offset RT (in)          | N/A  |  |  |  |
| N/A                                     | Gutter Ponding?       | 0.0   | N/A  | Gutter Slope (%)            | N/A  |  |  |  |
| N/A                                     | Gutter Lip Ht (in)    | 0.0   | N/A  | Gutter X Slope (%)          | N/A  |  |  |  |
| N/A                                     | Painted X Walk1?      | No    |      | Road Slope (%)              | 1.7  |  |  |  |
|                                         | X Walk 1 Direction    | To SE |      | Road X Slope (%)            | 3.0  |  |  |  |
|                                         | X Walk 1 Width (in)   | N/A   |      | Clear Space?                | N/A  |  |  |  |
|                                         | X Walk 1 Slope (%)    | 1.7   | N/A  | Clear Space to XWalk (in)   | N/A  |  |  |  |
|                                         | X Walk 1 X Slope (%)  | 3.0   | N/A  | Storm Grate/Utility Hazard? | N/A  |  |  |  |
| N/A                                     | Ramp inside XWalk1?   | N/A   |      | Storm Grate/Utility Type    |      |  |  |  |
| N/A                                     | Any Obstructions?     | N/A   |      |                             | N/A  |  |  |  |
|                                         | Obstruction Type      |       | Yes  | Surface Condition? (G/P)    | Good |  |  |  |
|                                         |                       | N/A   | N/A  | Curb Slope (%)              | 7.1  |  |  |  |
|                                         |                       |       |      |                             |      |  |  |  |