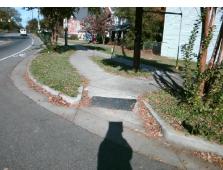

## **Access Compliance Report Public Rights-of-Way** (Curb Ramps)

Intersection ID: 10579 Main Street: RUSH\_AV **Cross Street: TUCKASEEGEE\_RD** Location: Ramp Type: Directional1 **Overall Compliance: No** Severity Score: 13.75 ADA ID: B506C7D37CAD Initial Pass/Fail: Fail

| Field Measurements/Component Compliance |                       |       |      |                             |      |  |  |  |
|-----------------------------------------|-----------------------|-------|------|-----------------------------|------|--|--|--|
| Compli                                  | ance Description      | Data  | Comp | liance Description          | Data |  |  |  |
| N/A                                     | Ramp Length (in)      | 59.0  | N/A  | Grade Break?                | N/A  |  |  |  |
| Yes                                     | Ramp Width (in)       | 65.0  | N/A  | Grade Break Slope (%)       | 0.0  |  |  |  |
| No                                      | Ramp Slope (%)        | 11.2  | N/A  | N/A Grade Break XSlope (%)  |      |  |  |  |
| No                                      | Ramp XSlope (%)       | 4.2   |      |                             |      |  |  |  |
| N/A                                     | Flare Type LT         | N/A   | N/A  | Flare Type RT               | N/A  |  |  |  |
| N/A                                     | Flare Slope LT (%)    | N/A   | N/A  | Flare Slope RT (%)          | 0.0  |  |  |  |
| N/A                                     | Flare Traversable LT? | N/A   | N/A  | Flare Traversable RT?       | N/A  |  |  |  |
| N/A                                     | Landing Length (in)   | 0.0   | N/A  | DWS Provided?               | N/A  |  |  |  |
| N/A                                     | Landing Width (in)    | 0.0   | N/A  | DWS Contrast?               | N/A  |  |  |  |
| N/A                                     | Landing Slope (%)     | 0.0   | N/A  | DWS Length (in)             | N/A  |  |  |  |
| N/A                                     | Landing X Slope (%)   | 0.0   | N/A  | DWS Full Width?             | N/A  |  |  |  |
| N/A                                     | Landing Curb? (Y/N)   | N/A   | N/A  | DWS Offset LT (in)          | N/A  |  |  |  |
| N/A                                     | Shared Landing?       | N/A   | N/A  | DWS Offset RT (in)          | N/A  |  |  |  |
| N/A                                     | Gutter Ponding?       | 0.0   | N/A  | Gutter Slope (%)            | N/A  |  |  |  |
| N/A                                     | Gutter Lip Ht (in)    | 0.0   | N/A  | Gutter X Slope (%)          | N/A  |  |  |  |
| N/A                                     | Painted X Walk1?      | No    |      | Road Slope (%)              | 1.7  |  |  |  |
|                                         | X Walk 1 Direction    | To SE |      | Road X Slope (%)            | 3.0  |  |  |  |
|                                         | X Walk 1 Width (in)   | N/A   |      | Clear Space?                | N/A  |  |  |  |
|                                         | X Walk 1 Slope (%)    | 1.7   | N/A  | Clear Space to XWalk (in)   | N/A  |  |  |  |
|                                         | X Walk 1 X Slope (%)  | 3.0   | N/A  | Storm Grate/Utility Hazard? | N/A  |  |  |  |
| N/A                                     | Ramp inside XWalk1?   | N/A   |      | Storm Grate/Utility Type    |      |  |  |  |
| N/A                                     | Any Obstructions?     | N/A   |      |                             | N/A  |  |  |  |
|                                         | Obstruction Type      |       | Yes  | Surface Condition? (G/P)    | Good |  |  |  |
|                                         |                       | N/A   | N/A  | Curb Slope (%)              | 7.1  |  |  |  |
|                                         |                       |       |      |                             |      |  |  |  |