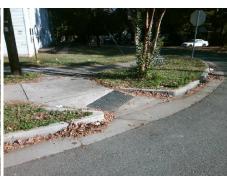

## **Access Compliance Report Public Rights-of-Way** (Curb Ramps)

Intersection ID: 10579 Main Street: RUSH\_AV **Cross Street: TUCKASEEGEE\_RD** Location: Ramp Type: Directional1 **Overall Compliance: No** Severity Score: 13.75 ADA ID: B506C7D37CAD Initial Pass/Fail: Fail

| Field Measurements/Component Compliance |                       |       |      |                             |      |  |  |  |
|-----------------------------------------|-----------------------|-------|------|-----------------------------|------|--|--|--|
| Compli                                  | ance Description      | Data  | Comp | liance Description          | Data |  |  |  |
| N/A                                     | Ramp Length (in)      | 59.0  | N/A  | Grade Break?                | N/A  |  |  |  |
| Yes                                     | Ramp Width (in)       | 65.0  | N/A  | Grade Break Slope (%)       | 0.0  |  |  |  |
| No                                      | Ramp Slope (%)        | 11.2  | N/A  | N/A Grade Break XSlope (%)  |      |  |  |  |
| No                                      | Ramp XSlope (%)       | 4.2   |      |                             |      |  |  |  |
| N/A                                     | Flare Type LT         | N/A   | N/A  | Flare Type RT               | N/A  |  |  |  |
| N/A                                     | Flare Slope LT (%)    | N/A   | N/A  | Flare Slope RT (%)          | 0.0  |  |  |  |
| N/A                                     | Flare Traversable LT? | N/A   | N/A  | Flare Traversable RT?       | N/A  |  |  |  |
| N/A                                     | Landing Length (in)   | 0.0   | N/A  | DWS Provided?               | N/A  |  |  |  |
| N/A                                     | Landing Width (in)    | 0.0   | N/A  | DWS Contrast?               | N/A  |  |  |  |
| N/A                                     | Landing Slope (%)     | 0.0   | N/A  | DWS Length (in)             | N/A  |  |  |  |
| N/A                                     | Landing X Slope (%)   | 0.0   | N/A  | DWS Full Width?             | N/A  |  |  |  |
| N/A                                     | Landing Curb? (Y/N)   | N/A   | N/A  | DWS Offset LT (in)          | N/A  |  |  |  |
| N/A                                     | Shared Landing?       | N/A   | N/A  | DWS Offset RT (in)          | N/A  |  |  |  |
| N/A                                     | Gutter Ponding?       | 0.0   | N/A  | Gutter Slope (%)            | N/A  |  |  |  |
| N/A                                     | Gutter Lip Ht (in)    | 0.0   | N/A  | Gutter X Slope (%)          | N/A  |  |  |  |
| N/A                                     | Painted X Walk1?      | No    |      | Road Slope (%)              | 1.7  |  |  |  |
|                                         | X Walk 1 Direction    | To SE |      | Road X Slope (%)            | 3.0  |  |  |  |
|                                         | X Walk 1 Width (in)   | N/A   |      | Clear Space?                | N/A  |  |  |  |
|                                         | X Walk 1 Slope (%)    | 1.7   | N/A  | Clear Space to XWalk (in)   | N/A  |  |  |  |
|                                         | X Walk 1 X Slope (%)  | 3.0   | N/A  | Storm Grate/Utility Hazard? | N/A  |  |  |  |
| N/A                                     | Ramp inside XWalk1?   | N/A   |      | Storm Grate/Utility Type    |      |  |  |  |
| N/A                                     | Any Obstructions?     | N/A   |      |                             | N/A  |  |  |  |
|                                         | Obstruction Type      |       | Yes  | Surface Condition? (G/P)    | Good |  |  |  |
|                                         |                       | N/A   | N/A  | Curb Slope (%)              | 7.1  |  |  |  |
|                                         |                       |       |      |                             |      |  |  |  |