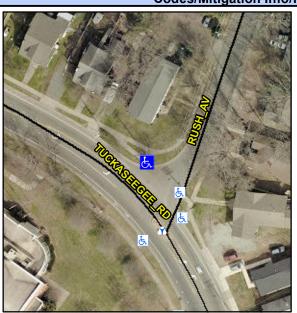

## **Access Compliance Report Public Rights-of-Way** (Curb Ramps)

Intersection ID: 10579 Main Street: RUSH\_AV **Cross Street: TUCKASEEGEE\_RD** Location: Ramp Type: Directional1 **Overall Compliance: No** Severity Score: 13.75 ADA ID: B506C7D37CAD Initial Pass/Fail: Fail

**Codes/Mitigation Info/Possible Solution** 

**RUSH AV** Street 1 Name StopSign Stop Condition-Street 1 Street 2 Name N/A Stop Condition-Street 2 N/A

| i essible colution            |     |
|-------------------------------|-----|
| Possible Solutions:           | Co  |
| Remove & Replace Entire Ramp. | N/A |
| •                             | Yes |
|                               | No  |
|                               | No  |
|                               | N/A |
|                               | N/A |
| Surveyor Notes:               | N/A |
| N/A                           | N/A |
|                               | N/A |
|                               | N/A |
|                               | N/A |
| PROW/ADA:                     | N/A |
| R304.2.2, R304.5.3            | N/A |
| ·                             | N/A |
|                               | N/A |
|                               | N/A |
|                               |     |
|                               |     |
|                               |     |
|                               |     |