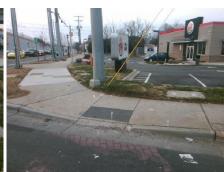

## Access Compliance Report Public Rights-of-Way (Curb Ramps)

Data

9.3

3.1

N/A

N/A

Intersection ID: 17555Main Street:E\_WOODLAWN\_RDCross Street:OLD\_PINEVILLE\_RDLocation:SWADA ID: B50B6B330ABBRamp Type:PerpInitial Pass/Fail:FailOverall Compliance:NoSeverity Score:22.5

| Possible Solutions:            |
|--------------------------------|
| Remove & Replace Entire Ramp.  |
|                                |
|                                |
|                                |
|                                |
|                                |
| Surveyor Notes:                |
| N/A                            |
|                                |
|                                |
|                                |
| PROW/ADA:                      |
| Not Found, R304.5.1, R304.2.2, |
| R304.5.3                       |
|                                |
|                                |
|                                |
|                                |
|                                |
|                                |