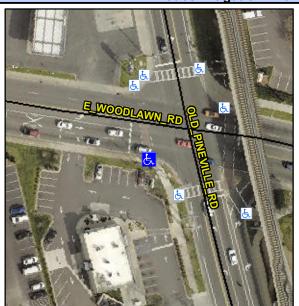

## Access Compliance Report Public Rights-of-Way (Curb Ramps)

Data

9.3

3.1

N/A

N/A

Intersection ID: 17555Main Street:E\_WOODLAWN\_RDCross Street:OLD\_PINEVILLE\_RDLocation:SWADA ID: B50B6B330ABBRamp Type:PerpInitial Pass/Fail:FailOverall Compliance:NoSeverity Score:22.5

Ramp Slope (%)

Ramp XSlope (%)

Flare Slope RT (%)

Flare Type RT

| Street 1 Name           | E WOODLAWN RD |
|-------------------------|---------------|
| Stop Condition-Street 2 | Signal        |
| Street 2 Name           | N/A           |
| Stop Condition-Street 1 | N/A           |