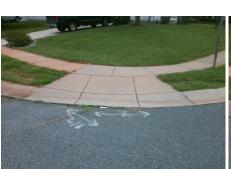

## Field Measurements/Component Compliance

Data Compliance Description

Street 1 Name AVALON FOREST LN
Stop Condition-Street 2 None
Street 2 Name N/A
Stop Condition-Street 1 N/A

| Possible Solution             |       | Field Me             |  |
|-------------------------------|-------|----------------------|--|
| Possible Solutions:           | Compl | iance Description    |  |
| Remove & Replace Entire Ramp. | N/A   | Ramp Length (in)     |  |
| ·                             | No    | Ramp Width (in)      |  |
|                               | N/A   | Flare Type LT        |  |
|                               | N/A   | Flare Slope LT (%)   |  |
|                               | N/A   | Flare Traversable LT |  |
|                               | N/A   | Landing Length (in)  |  |
| Surveyor Notes:               | N/A   | Landing Width (in)   |  |
| N/A                           | N/A   | Landing Slope (%)    |  |
|                               | N/A   | Landing X Slope (%)  |  |
|                               | N/A   | Landing Curb? (Y/N)  |  |
|                               | N/A   | Shared Landing?      |  |
| PROW/ADA:                     | N/A   | Gutter Ponding?      |  |
| Not Found, R304.5.1           | N/A   | Gutter Lip Ht (in)   |  |
|                               | N/A   | Painted X Walk1?     |  |
|                               |       | X Walk 1 Direction   |  |
|                               | N/A   | X Walk 1 Width (in)  |  |
|                               |       | X Walk 1 Slope (%)   |  |
|                               |       | X Walk 1 X Slope (%  |  |
|                               |       |                      |  |

Total Cost:

1850.00

| N/A | Ramp Length (in)      | 48.0  | Yes | Ramp Slope (%)              | 7.0  |
|-----|-----------------------|-------|-----|-----------------------------|------|
| No  | Ramp Width (in)       | 47.0  | Yes | Ramp XSlope (%)             | 0.8  |
| N/A | Flare Type LT         | N/A   | N/A | Flare Type RT               | N/A  |
| N/A | Flare Slope LT (%)    | N/A   | N/A | Flare Slope RT (%)          | N/A  |
| N/A | Flare Traversable LT? | N/A   | N/A | Flare Traversable RT?       | N/A  |
| N/A | Landing Length (in)   | N/A   | N/A | DWS Provided?               | N/A  |
| N/A | Landing Width (in)    | N/A   | N/A | DWS Contrast?               | N/A  |
| N/A | Landing Slope (%)     | N/A   | N/A | DWS Length (in)             | N/A  |
| N/A | Landing X Slope (%)   | N/A   | N/A | DWS Full Width?             | N/A  |
| N/A | Landing Curb? (Y/N)   | N/A   | N/A | DWS Offset (in)             | N/A  |
| N/A | Shared Landing?       | N/A   |     |                             |      |
| N/A | Gutter Ponding?       | N/A   | N/A | Gutter Slope (%)            | N/A  |
| N/A | Gutter Lip Ht (in)    | N/A   | N/A | Gutter X Slope (%)          | N/A  |
| N/A | Painted X Walk1?      | No    | N/A | Painted X Walk2?            | N/A  |
|     | X Walk 1 Direction    | To NW |     | X Walk 2 Direction          | N/A  |
| N/A | X Walk 1 Width (in)   | N/A   | N/A | X Walk 2 Width (in)         | N/A  |
|     | X Walk 1 Slope (%)    | 1.3   |     | X Walk 2 Slope (%)          | N/A  |
|     | X Walk 1 X Slope (%)  | 0.2   |     | X Walk 2 X Slope (%)        | N/A  |
| N/A | Ramp inside XWalk1?   | N/A   | N/A | Ramp inside XWalk2?         | N/A  |
|     | Road Slope (%)        | N/A   | N/A | Clear Space?                | N/A  |
|     | Road X Slope (%)      | N/A   | N/A | Clear Space to XWalk (in)   | N/A  |
| N/A | Any Obstructions?     | N/A   | N/A | Storm Grate/Utility Hazard? | N/A  |
|     | Obstruction Type      |       |     | Storm Grate/Utility Type    |      |
|     |                       | N/A   |     |                             | N/A  |
|     |                       |       | Yes | Surface Condition? (G/P)    | Good |
|     |                       |       | -   |                             |      |