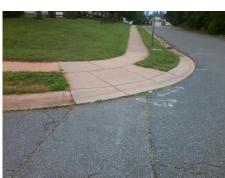

## Field Measurements/Component Compliance

Data Compliance Description

Street 1 Name AVALON FOREST LN
Stop Condition-Street 2 None
Street 2 Name N/A
Stop Condition-Street 1 N/A

| Possible Solution             |       | Field Me             |  |
|-------------------------------|-------|----------------------|--|
| Possible Solutions:           | Compl | iance Description    |  |
| Remove & Replace Entire Ramp. | N/A   | Ramp Length (in)     |  |
| ·                             | No    | Ramp Width (in)      |  |
|                               | N/A   | Flare Type LT        |  |
|                               | N/A   | Flare Slope LT (%)   |  |
|                               | N/A   | Flare Traversable LT |  |
|                               | N/A   | Landing Length (in)  |  |
| Surveyor Notes:               | N/A   | Landing Width (in)   |  |
| N/A                           | N/A   | Landing Slope (%)    |  |
|                               | N/A   | Landing X Slope (%)  |  |
|                               | N/A   | Landing Curb? (Y/N)  |  |
|                               | N/A   | Shared Landing?      |  |
| PROW/ADA:                     | N/A   | Gutter Ponding?      |  |
| Not Found, R304.5.1           | N/A   | Gutter Lip Ht (in)   |  |
|                               | N/A   | Painted X Walk1?     |  |
|                               |       | X Walk 1 Direction   |  |
|                               | N/A   | X Walk 1 Width (in)  |  |
|                               |       | X Walk 1 Slope (%)   |  |
|                               |       | X Walk 1 X Slope (%  |  |
|                               |       |                      |  |

Total Cost:

1850.00

| N/A | Ramp Length (in)      | 48.0  | Yes | Ramp Slope (%)              | 7.0  |
|-----|-----------------------|-------|-----|-----------------------------|------|
| No  | Ramp Width (in)       | 47.0  | Yes | Ramp XSlope (%)             | 0.8  |
| N/A | Flare Type LT         | N/A   | N/A | Flare Type RT               | N/A  |
| N/A | Flare Slope LT (%)    | N/A   | N/A | Flare Slope RT (%)          | N/A  |
| N/A | Flare Traversable LT? | N/A   | N/A | Flare Traversable RT?       | N/A  |
| N/A | Landing Length (in)   | N/A   | N/A | DWS Provided?               | N/A  |
| N/A | Landing Width (in)    | N/A   | N/A | DWS Contrast?               | N/A  |
| N/A | Landing Slope (%)     | N/A   | N/A | DWS Length (in)             | N/A  |
| N/A | Landing X Slope (%)   | N/A   | N/A | DWS Full Width?             | N/A  |
| N/A | Landing Curb? (Y/N)   | N/A   | N/A | DWS Offset (in)             | N/A  |
| N/A | Shared Landing?       | N/A   |     |                             |      |
| N/A | Gutter Ponding?       | N/A   | N/A | Gutter Slope (%)            | N/A  |
| N/A | Gutter Lip Ht (in)    | N/A   | N/A | Gutter X Slope (%)          | N/A  |
| N/A | Painted X Walk1?      | No    | N/A | Painted X Walk2?            | N/A  |
|     | X Walk 1 Direction    | To NW |     | X Walk 2 Direction          | N/A  |
| N/A | X Walk 1 Width (in)   | N/A   | N/A | X Walk 2 Width (in)         | N/A  |
|     | X Walk 1 Slope (%)    | 1.3   |     | X Walk 2 Slope (%)          | N/A  |
|     | X Walk 1 X Slope (%)  | 0.2   |     | X Walk 2 X Slope (%)        | N/A  |
| N/A | Ramp inside XWalk1?   | N/A   | N/A | Ramp inside XWalk2?         | N/A  |
|     | Road Slope (%)        | N/A   | N/A | Clear Space?                | N/A  |
|     | Road X Slope (%)      | N/A   | N/A | Clear Space to XWalk (in)   | N/A  |
| N/A | Any Obstructions?     | N/A   | N/A | Storm Grate/Utility Hazard? | N/A  |
|     | Obstruction Type      |       |     | Storm Grate/Utility Type    |      |
|     |                       | N/A   |     |                             | N/A  |
|     |                       |       | Yes | Surface Condition? (G/P)    | Good |
|     |                       |       | -   |                             |      |