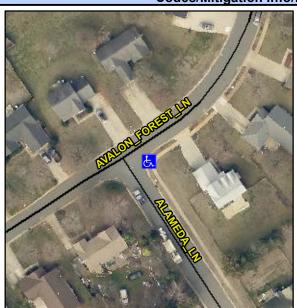

## Access Compliance Report Public Rights-of-Way (Curb Ramps)

Data

Intersection ID: 3129 Main Street: ALAMEDA\_LN Cross Street: AVALON\_FOREST\_LN Location: E

ADA ID: B50FAE4A787A Ramp Type: Perp Initial Pass/Fail: Fail Overall Compliance: No Severity Score: 8.75