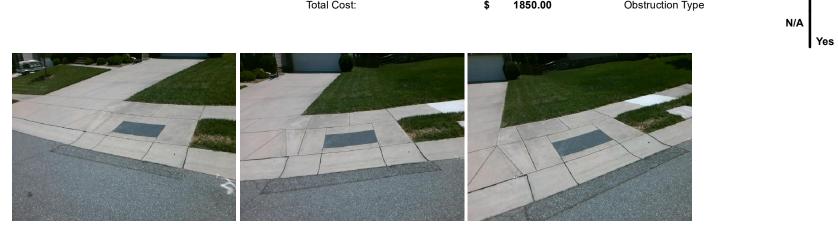

## Access Compliance Report Public Rights-of-Way (Curb Ramps)

|                                         |                       |                            |                                      |                                                | _                   |                       |                    |                 |                             |      |
|-----------------------------------------|-----------------------|----------------------------|--------------------------------------|------------------------------------------------|---------------------|-----------------------|--------------------|-----------------|-----------------------------|------|
| Intersection ID: 47442                  | Main St               | Cross Street: KALISPELL_LN |                                      |                                                |                     |                       | Location:          | SE              |                             |      |
| ADA ID: B517472A7FF1                    | Ramp Type: Perp       |                            |                                      | Initial Pass/Fail: Fail Overall Compliance: No |                     |                       |                    |                 | o Severity Score:           | 37.5 |
| Codes/Mitigation Info/Possible Solution |                       |                            |                                      | Field Measurements/Component Compliance        |                     |                       |                    |                 |                             |      |
| 1 57 New 134                            |                       | Possible Solutions:        | Compliance Description Data Complian |                                                |                     |                       | liance Description | Data            |                             |      |
|                                         |                       | Remove & Replace           | Entire Ramp.                         | N/.                                            | A                   | Ramp Length (in)      | 48.0               | No              | Ramp Slope (%)              | 10.8 |
|                                         |                       |                            |                                      | Ye                                             | s                   | Ramp Width (in)       | 48.0               | No              | Ramp XSlope (%)             | 9.5  |
| A A A A A A A A A A A A A A A A A A A   |                       |                            |                                      | N/2                                            | A                   | Flare Type LT         | N/A                | N/A             | Flare Type RT               | N/A  |
|                                         |                       |                            |                                      | N/.                                            | Α                   | Flare Slope LT (%)    | N/A                | N/A             | Flare Slope RT (%)          | N/A  |
| leion I                                 |                       |                            |                                      | N/.                                            | Α                   | Flare Traversable LT? | N/A                | N/A             | Flare Traversable RT?       | N/A  |
|                                         |                       |                            |                                      | N/.                                            | Α                   | Landing Length (in)   | N/A                | N/A             | DWS Provided?               | N/A  |
|                                         |                       | Surveyor Notes:            |                                      | N/.                                            | Α                   | Landing Width (in)    | N/A                | N/A             | DWS Contrast?               | N/A  |
|                                         |                       | N/A                        |                                      | N/.                                            | Α                   | Landing Slope (%)     | N/A                | N/A             | DWS Length (in)             | N/A  |
|                                         |                       |                            |                                      | N/.                                            | Α                   | Landing X Slope (%)   | N/A                | N/A             | DWS Full Width?             | N/A  |
|                                         |                       |                            | N/.                                  | Α                                              | Landing Curb? (Y/N) | N/A                   | N/A                | DWS Offset (in) | N/A                         |      |
|                                         |                       |                            | N/.                                  | Α                                              | Shared Landing?     | N/A                   |                    |                 |                             |      |
|                                         | TOP A                 | PROW/ADA:                  |                                      | N/.                                            | Α                   | Gutter Ponding?       | N/A                | N/A             | Gutter Slope (%)            | N/A  |
|                                         | 1 Part and a starting | Not Found, R304.2.         | 2. R304.5.3                          | N/2                                            | A                   | Gutter Lip Ht (in)    | N/A                | N/A             | Gutter X Slope (%)          | N/A  |
| Berthering Call                         | Hart Ha               |                            | _,                                   | N/.                                            | Α                   | Painted X Walk1?      | No                 | N/A             | Painted X Walk2?            | N/A  |
| Mast Acril                              | 1-1-1-1               |                            |                                      |                                                |                     | X Walk 1 Direction    | To W               |                 | X Walk 2 Direction          | N/A  |
|                                         | I I Sher              |                            |                                      | N/.                                            | Α                   | X Walk 1 Width (in)   | N/A                | N/A             | X Walk 2 Width (in)         | N/A  |
| Street 1 Name                           | KALISPELL LN          | _                          |                                      |                                                |                     | X Walk 1 Slope (%)    | 5.6                |                 | X Walk 2 Slope (%)          | N/A  |
| Stop Condition-Street 2                 | None                  |                            |                                      |                                                |                     | X Walk 1 X Slope (%)  | 9.9                |                 | X Walk 2 X Slope (%)        | N/A  |
| Street 2 Name                           | N/A                   |                            |                                      | N/.                                            | Α                   | Ramp inside XWalk1?   | N/A                | N/A             | Ramp inside XWalk2?         | N/A  |
| Stop Condition-Street 1                 | N/A                   |                            |                                      |                                                |                     | Road Slope (%)        | N/A                | N/A             | Clear Space?                | N/A  |
|                                         |                       |                            |                                      |                                                |                     | Road X Slope (%)      | N/A                | N/A             | Clear Space to XWalk (in)   | N/A  |
|                                         |                       |                            |                                      | N/                                             | Α                   | Any Obstructions?     | N/A                | N/A             | Storm Grate/Utility Hazard? | N/A  |
|                                         |                       | Total Cost:                | \$ 1                                 | 850.00                                         |                     | Obstruction Type      |                    |                 | Storm Grate/Utility Type    |      |
|                                         |                       |                            |                                      |                                                |                     | •••                   | N/A                |                 |                             | N/A  |
|                                         |                       |                            |                                      |                                                |                     |                       |                    |                 |                             |      |