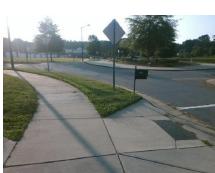

N/A

N/A

N/A

N/A

Intersection ID: 47611 Main Street: WYALONG\_DR Cross Street: MINTWORTH\_AV Location: NW

ADA ID: B51DCA21AEB9 Ramp Type: Perp Initial Pass/Fail: Fail Overall Compliance: No Severity Score: 13.75

N/A

N/A

Street 1 Name
MINTWORTH AV
Stop Condition-Street 2
Street 2 Name
N/A
Stop Condition-Street 1
N/A

Possible Solutions:

Remove & Replace Entire Ramp.

Surveyor Notes:

N/A

PROW/ADA: