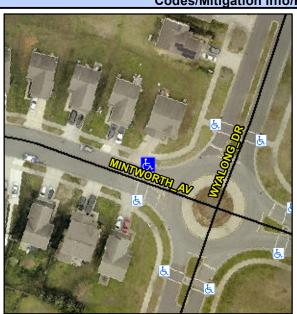

N/A

N/A

N/A

N/A

Intersection ID: 47611 Main Street: WYALONG\_DR Cross Street: MINTWORTH\_AV Location: NW

ADA ID: B51DCA21AEB9 Ramp Type: Perp Initial Pass/Fail: Fail Overall Compliance: No Severity Score: 13.75

N/A

N/A

Street 1 Name
MINTWORTH AV
Stop Condition-Street 2
Street 2 Name
N/A
Stop Condition-Street 1
N/A

Possible Solutions:

Remove & Replace Entire Ramp.

Surveyor Notes:

N/A

PROW/ADA: