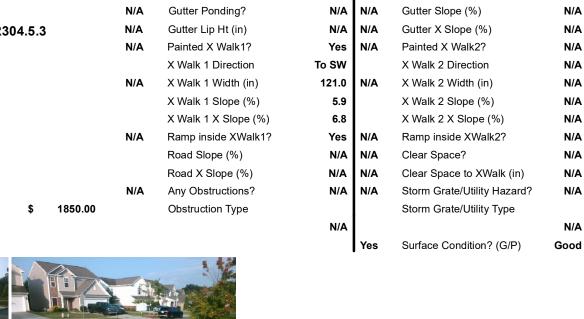

## Access Compliance Report Public Rights-of-Way (Curb Ramps)

Data

8.6

2.5

N/A

N/A

N/A

N/A

N/A

N/A

N/A

N/A

Intersection ID: 47611 Main Street: WYALONG\_DR Cross Street: MINTWORTH\_AV Location: NW

ADA ID: B51DCA21AEB9 Ramp Type: Perp Initial Pass/Fail: Fail Overall Compliance: No Severity Score: 13.75

Compliance Description

Ramp Length (in)

Ramp Width (in)

Flare Slope LT (%)

Landing Length (in)

Landing Width (in)

Landing Slope (%)

Landing X Slope (%)

Landing Curb? (Y/N)

Shared Landing?

Flare Traversable LT?

Flare Type LT

N/A

Yes

N/A

N/A

N/A

N/A

N/A

N/A

N/A

N/A

N/A

Codes/Mitigation Info/Possible Solution

## Field Measurements/Component Compliance

No

No

N/A

N/A

N/A

N/A

N/A

N/A

N/A

N/A

Compliance Description

Ramp Slope (%)

Flare Type RT

Ramp XSlope (%)

Flare Slope RT (%)

**DWS Provided?** 

**DWS Contrast?** 

DWS Length (in)

DWS Full Width?

DWS Offset (in)

Flare Traversable RT?

Data

83.0

75.0

N/A

N/A

N/A

N/A

N/A

N/A

N/A

N/A

N/A

Street 1 Name
MINTWORTH AV
Stop Condition-Street 2
Street 2 Name
N/A
Stop Condition-Street 1
N/A

Possible Solutions:

Remove & Replace Entire Ramp.

Surveyor Notes:

N/A

PROW/ADA:

Not Found, R304.2.2, R304.5.3

Total Cost: