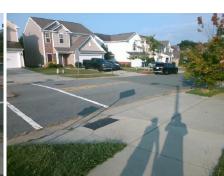

N/A

N/A

N/A

N/A

Intersection ID: 47611 Main Street: WYALONG\_DR Cross Street: MINTWORTH\_AV Location: NW

ADA ID: B51DCA21AEB9 Ramp Type: Perp Initial Pass/Fail: Fail Overall Compliance: No Severity Score: 13.75

N/A

N/A

Street 1 Name
MINTWORTH AV
Stop Condition-Street 2
Street 2 Name
N/A
Stop Condition-Street 1
N/A

Possible Solutions:

Remove & Replace Entire Ramp.

Surveyor Notes:

N/A

PROW/ADA: