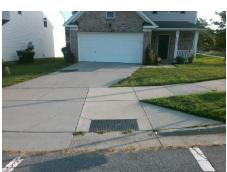

N/A

N/A

N/A

N/A

Intersection ID: 47611 Main Street: WYALONG\_DR Cross Street: MINTWORTH\_AV Location: NW

ADA ID: B51DCA21AEB9 Ramp Type: Perp Initial Pass/Fail: Fail Overall Compliance: No Severity Score: 13.75

N/A

N/A

Street 1 Name
MINTWORTH AV
Stop Condition-Street 2
Street 2 Name
N/A
Stop Condition-Street 1
N/A

Possible Solutions:

Remove & Replace Entire Ramp.

Surveyor Notes:

N/A

PROW/ADA: