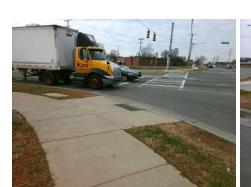

## **Access Compliance Report Public Rights-of-Way** (Curb Ramps)

Data

8.0

2.0

N/A

Good

Main Street: BROOKSHIRE BV **Cross Street: HOVIS RD** Location: Ε Intersection ID: 7091

ADA ID: B52023F0A38F Ramp Type: Perp Initial Pass/Fail: Fail **Overall Compliance: No** 8.75 **Severity Score:** 