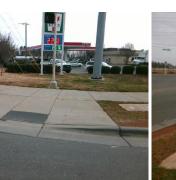

## **Access Compliance Report Public Rights-of-Way** (Curb Ramps)

Data

8.0

2.0

N/A

Good

Main Street: BROOKSHIRE BV **Cross Street: HOVIS RD** Location: Ε Intersection ID: 7091

ADA ID: B52023F0A38F Ramp Type: Perp Initial Pass/Fail: Fail **Overall Compliance: No** 8.75 **Severity Score:** 