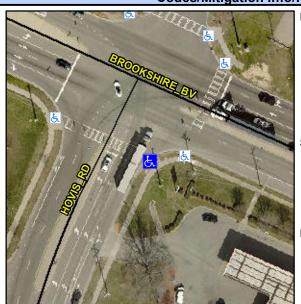

## **Access Compliance Report Public Rights-of-Way** (Curb Ramps)

Data

8.0

2.0

N/A

Good

Main Street: BROOKSHIRE BV **Cross Street: HOVIS RD** Location: Ε Intersection ID: 7091

ADA ID: B52023F0A38F Ramp Type: Perp Initial Pass/Fail: Fail **Overall Compliance: No** 8.75 **Severity Score:** 