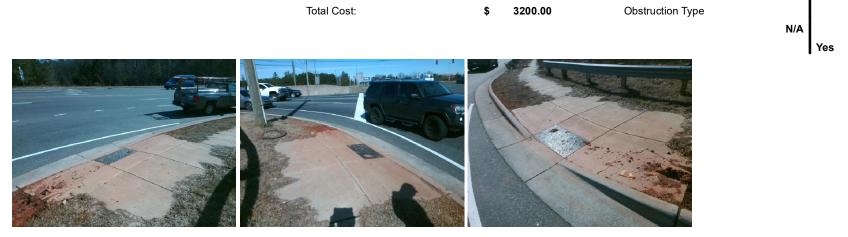

## Access Compliance Report Public Rights-of-Way (Curb Ramps)

| Intersection ID: 42521 Main St          | Main Street: I-485_RA         |                                         | Cross Street: PROVIDENCE_RD |                   |      |     |                             | SW   |
|-----------------------------------------|-------------------------------|-----------------------------------------|-----------------------------|-------------------|------|-----|-----------------------------|------|
| ADA ID: B521A5E1669C Ramp T             | Ramp Type: PerpDiag           |                                         | /Fail: Fail                 | o Severity Score: | 22.5 |     |                             |      |
| Codes/Mitigation Info/Possible Solution |                               | Field Measurements/Component Compliance |                             |                   |      |     |                             |      |
|                                         | Possible Solutions:           |                                         | Compliance Description Dat  |                   |      |     |                             |      |
| LALLISON LIN                            | Remove & Replace Curb Ramp Wi | ith N/A                                 | Ramp Le                     | ength (in)        | 48.0 | No  | Ramp Slope (%)              | 9.3  |
|                                         | Two New Directional Ramps or  | No                                      | Ramp W                      | ,                 | 47.0 | Yes | Ramp XSlope (%)             | 4.1  |
|                                         | Equivalent.                   | N/A                                     | Flare Ty                    | pe LT             | N/A  | N/A | Flare Type RT               | N/A  |
|                                         |                               | N/A                                     | •                           | ope LT (%)        | N/A  | N/A | Flare Slope RT (%)          | N/A  |
|                                         |                               | N/A                                     | Flare Tra                   | aversable LT?     | N/A  | N/A | Flare Traversable RT?       | N/A  |
|                                         |                               | N/A                                     | Landing                     | Length (in)       | N/A  | N/A | DWS Provided?               | N/A  |
|                                         | Surveyor Notes:               | N/A                                     | -                           | Width (in)        | N/A  | N/A | DWS Contrast?               | N/A  |
|                                         | N/A                           | N/A                                     | •                           | Slope (%)         | N/A  | N/A | DWS Length (in)             | N/A  |
|                                         |                               | N/A                                     | -                           | X Slope (%)       | N/A  | N/A | DWS Full Width?             | N/A  |
|                                         |                               | N/A                                     | -                           | Curb? (Y/N)       | N/A  | N/A | DWS Offset (in)             | N/A  |
|                                         | 3                             | N/A                                     | Shared L                    | Landing?          | N/A  |     |                             |      |
|                                         | PROW/ADA:                     | N/A                                     |                             | Ponding?          | N/A  | N/A | Gutter Slope (%)            | N/A  |
|                                         | Not Found, R304.5.1, R304.2.2 | N/A                                     |                             | ip Ht (in)        | N/A  | N/A | Gutter X Slope (%)          | N/A  |
|                                         |                               | N/A                                     |                             | X Walk1?          | No   | N/A | Painted X Walk2?            | No   |
|                                         |                               |                                         | X Walk 1                    | 1 Direction       | To E |     | X Walk 2 Direction          | To N |
|                                         |                               | N/A                                     | X Walk 1                    | 1 Width (in)      | N/A  | N/A | X Walk 2 Width (in)         | N/A  |
| Street 1 Name PROVIDENCE RD             | —                             |                                         |                             | 1 Slope (%)       | 5.3  |     | X Walk 2 Slope (%)          | 7.9  |
| Stop Condition-Street 2 Signal          |                               |                                         |                             | 1 X Slope (%)     | 3.9  |     | X Walk 2 X Slope (%)        | 3.8  |
| Street 2 Name I-485 RAMP                |                               | N/A                                     |                             | side XWalk1?      | N/A  | N/A | Ramp inside XWalk2?         | N/A  |
| Stop Condition-Street 1 Signal          |                               |                                         | Road Slo                    | ope (%)           | 4.1  | N/A | Clear Space?                | N/A  |
|                                         |                               |                                         |                             | Slope (%)         | 6.1  | N/A | Clear Space to XWalk (in)   | N/A  |
|                                         |                               | N/A                                     |                             | structions?       | N/A  | N/A | Storm Grate/Utility Hazard? | N/A  |
|                                         | Total Cost: \$ 32             | 00.00                                   |                             | tion Type         |      |     | Storm Grate/Utility Type    |      |
|                                         |                               |                                         |                             |                   | N/A  |     |                             | N/A  |