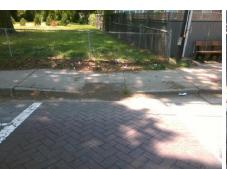

Yes

N/A

N/A

N/A

N/A

**TUCKASEEGEE RD** Street 1 Name Stop Condition-Street 2 Signal N/A Street 2 Name Stop Condition-Street 1 N/A Possible Solutions: Compliance Description N/A Remove & Replace Entire Ramp. No N/A N/A N/A N/A Surveyor Notes: N/A N/A N/A N/A PROW/ADA: Not Found, R304.5.1