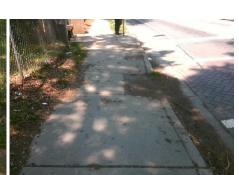

Yes

N/A

N/A

N/A

N/A

**TUCKASEEGEE RD** Street 1 Name Stop Condition-Street 2 Signal N/A Street 2 Name Stop Condition-Street 1 N/A Possible Solutions: Compliance Description N/A Remove & Replace Entire Ramp. No N/A N/A N/A N/A Surveyor Notes: N/A N/A N/A N/A PROW/ADA: Not Found, R304.5.1