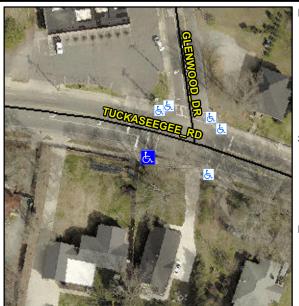

## **Access Compliance Report Public Rights-of-Way** (Curb Ramps)

Data

5.9

0.2

N/A

Good

Intersection ID: 10123 Main Street: GLENWOOD DR Cross Street: TUCKASEEGEE RD Location: S

**Overall Compliance: No Severity Score:** ADA ID: B52B07960C3A Ramp Type: Perp Initial Pass/Fail: Fail 8.75

Yes

N/A

N/A

N/A

N/A

**TUCKASEEGEE RD** Street 1 Name Stop Condition-Street 2 Signal N/A Street 2 Name Stop Condition-Street 1 N/A Possible Solutions: Compliance Description N/A Remove & Replace Entire Ramp. No N/A N/A N/A N/A Surveyor Notes: N/A N/A N/A N/A PROW/ADA: Not Found, R304.5.1