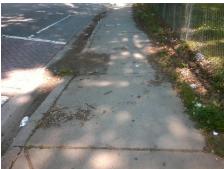

Yes

N/A

N/A

N/A

N/A

**TUCKASEEGEE RD** Street 1 Name Stop Condition-Street 2 Signal N/A Street 2 Name Stop Condition-Street 1 N/A Possible Solutions: Compliance Description N/A Remove & Replace Entire Ramp. No N/A N/A N/A N/A Surveyor Notes: N/A N/A N/A N/A PROW/ADA: Not Found, R304.5.1