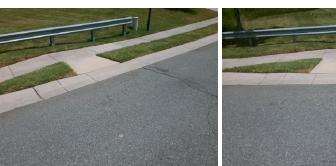

Codes/Mitigation Info/Possible Solution

Street 1 Name RIDING HILL AV
Stop Condition-Street 2 None
Street 2 Name N/A
Stop Condition-Street 1 N/A

| Possible Solutions:           |   |  |  |  |
|-------------------------------|---|--|--|--|
| Remove & Replace Entire Ramp. |   |  |  |  |
|                               |   |  |  |  |
|                               | ı |  |  |  |
|                               |   |  |  |  |
|                               |   |  |  |  |
| Surveyor Notes:               |   |  |  |  |
| N/A                           | ı |  |  |  |
|                               | ı |  |  |  |
|                               | ı |  |  |  |
|                               |   |  |  |  |
| PROW/ADA:                     |   |  |  |  |
| Not Found, R304.5.1, R304.5.3 | , |  |  |  |
|                               | , |  |  |  |
|                               | ı |  |  |  |
|                               |   |  |  |  |
|                               |   |  |  |  |
|                               | ı |  |  |  |
|                               |   |  |  |  |

Total Cost:

1850.00

|                                         |                             |       |                        | •                           |      |  |  |
|-----------------------------------------|-----------------------------|-------|------------------------|-----------------------------|------|--|--|
| Field Measurements/Component Compliance |                             |       |                        |                             |      |  |  |
| Comp                                    | Compliance Description Data |       | Compliance Description |                             | Data |  |  |
| N/A                                     | Ramp Length (in)            | 48.0  | Yes                    | Ramp Slope (%)              | 5.4  |  |  |
| No                                      | Ramp Width (in)             | 45.5  | No                     | Ramp XSlope (%)             | 7.8  |  |  |
| N/A                                     | Flare Type LT               | N/A   | N/A                    | Flare Type RT               | N/A  |  |  |
| N/A                                     | Flare Slope LT (%)          | N/A   | N/A                    | Flare Slope RT (%)          | N/A  |  |  |
| N/A                                     | Flare Traversable LT?       | N/A   | N/A                    | Flare Traversable RT?       | N/A  |  |  |
| N/A                                     | Landing Length (in)         | N/A   | N/A                    | DWS Provided?               | N/A  |  |  |
| N/A                                     | Landing Width (in)          | N/A   | N/A                    | DWS Contrast?               | N/A  |  |  |
| N/A                                     | Landing Slope (%)           | N/A   | N/A                    | DWS Length (in)             | N/A  |  |  |
| N/A                                     | Landing X Slope (%)         | N/A   | N/A                    | DWS Full Width?             | N/A  |  |  |
| N/A                                     | Landing Curb? (Y/N)         | N/A   | N/A                    | DWS Offset (in)             | N/A  |  |  |
| N/A                                     | Shared Landing?             | N/A   |                        |                             |      |  |  |
| N/A                                     | Gutter Ponding?             | N/A   | N/A                    | Gutter Slope (%)            | N/A  |  |  |
| N/A                                     | Gutter Lip Ht (in)          | N/A   | N/A                    | Gutter X Slope (%)          | N/A  |  |  |
| N/A                                     | Painted X Walk1?            | No    | N/A                    | Painted X Walk2?            | N/A  |  |  |
|                                         | X Walk 1 Direction          | To SE |                        | X Walk 2 Direction          | N/A  |  |  |
| N/A                                     | X Walk 1 Width (in)         | N/A   | N/A                    | X Walk 2 Width (in)         | N/A  |  |  |
|                                         | X Walk 1 Slope (%)          | 0.6   |                        | X Walk 2 Slope (%)          | N/A  |  |  |
|                                         | X Walk 1 X Slope (%)        | 6.4   |                        | X Walk 2 X Slope (%)        | N/A  |  |  |
| N/A                                     | Ramp inside XWalk1?         | N/A   | N/A                    | Ramp inside XWalk2?         | N/A  |  |  |
|                                         | Road Slope (%)              | N/A   | N/A                    | Clear Space?                | N/A  |  |  |
|                                         | Road X Slope (%)            | N/A   | N/A                    | Clear Space to XWalk (in)   | N/A  |  |  |
| N/A                                     | Any Obstructions?           | N/A   | N/A                    | Storm Grate/Utility Hazard? | N/A  |  |  |
|                                         | Obstruction Type            |       | l                      | Storm Grate/Utility Type    |      |  |  |
|                                         |                             | N/A   |                        |                             | N/A  |  |  |
|                                         |                             |       | Yes                    | Surface Condition? (G/P)    | Good |  |  |
|                                         |                             |       |                        |                             |      |  |  |