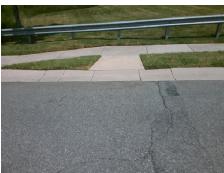

Codes/Mitigation Info/Possible Solution

Street 1 Name RIDING HILL AV
Stop Condition-Street 2 None
Street 2 Name N/A
Stop Condition-Street 1 N/A

| Possible Solutions:           |   |  |  |  |
|-------------------------------|---|--|--|--|
| Remove & Replace Entire Ramp. |   |  |  |  |
|                               |   |  |  |  |
|                               | ı |  |  |  |
|                               |   |  |  |  |
|                               |   |  |  |  |
| Surveyor Notes:               |   |  |  |  |
| N/A                           | ı |  |  |  |
|                               | ı |  |  |  |
|                               | ı |  |  |  |
|                               |   |  |  |  |
| PROW/ADA:                     |   |  |  |  |
| Not Found, R304.5.1, R304.5.3 | , |  |  |  |
|                               | , |  |  |  |
|                               | ı |  |  |  |
|                               |   |  |  |  |
|                               |   |  |  |  |
|                               | ı |  |  |  |
|                               |   |  |  |  |

Total Cost:

1850.00

|                                         |                             |       |                        | •                           |      |  |  |
|-----------------------------------------|-----------------------------|-------|------------------------|-----------------------------|------|--|--|
| Field Measurements/Component Compliance |                             |       |                        |                             |      |  |  |
| Comp                                    | Compliance Description Data |       | Compliance Description |                             | Data |  |  |
| N/A                                     | Ramp Length (in)            | 48.0  | Yes                    | Ramp Slope (%)              | 5.4  |  |  |
| No                                      | Ramp Width (in)             | 45.5  | No                     | Ramp XSlope (%)             | 7.8  |  |  |
| N/A                                     | Flare Type LT               | N/A   | N/A                    | Flare Type RT               | N/A  |  |  |
| N/A                                     | Flare Slope LT (%)          | N/A   | N/A                    | Flare Slope RT (%)          | N/A  |  |  |
| N/A                                     | Flare Traversable LT?       | N/A   | N/A                    | Flare Traversable RT?       | N/A  |  |  |
| N/A                                     | Landing Length (in)         | N/A   | N/A                    | DWS Provided?               | N/A  |  |  |
| N/A                                     | Landing Width (in)          | N/A   | N/A                    | DWS Contrast?               | N/A  |  |  |
| N/A                                     | Landing Slope (%)           | N/A   | N/A                    | DWS Length (in)             | N/A  |  |  |
| N/A                                     | Landing X Slope (%)         | N/A   | N/A                    | DWS Full Width?             | N/A  |  |  |
| N/A                                     | Landing Curb? (Y/N)         | N/A   | N/A                    | DWS Offset (in)             | N/A  |  |  |
| N/A                                     | Shared Landing?             | N/A   |                        |                             |      |  |  |
| N/A                                     | Gutter Ponding?             | N/A   | N/A                    | Gutter Slope (%)            | N/A  |  |  |
| N/A                                     | Gutter Lip Ht (in)          | N/A   | N/A                    | Gutter X Slope (%)          | N/A  |  |  |
| N/A                                     | Painted X Walk1?            | No    | N/A                    | Painted X Walk2?            | N/A  |  |  |
|                                         | X Walk 1 Direction          | To SE |                        | X Walk 2 Direction          | N/A  |  |  |
| N/A                                     | X Walk 1 Width (in)         | N/A   | N/A                    | X Walk 2 Width (in)         | N/A  |  |  |
|                                         | X Walk 1 Slope (%)          | 0.6   |                        | X Walk 2 Slope (%)          | N/A  |  |  |
|                                         | X Walk 1 X Slope (%)        | 6.4   |                        | X Walk 2 X Slope (%)        | N/A  |  |  |
| N/A                                     | Ramp inside XWalk1?         | N/A   | N/A                    | Ramp inside XWalk2?         | N/A  |  |  |
|                                         | Road Slope (%)              | N/A   | N/A                    | Clear Space?                | N/A  |  |  |
|                                         | Road X Slope (%)            | N/A   | N/A                    | Clear Space to XWalk (in)   | N/A  |  |  |
| N/A                                     | Any Obstructions?           | N/A   | N/A                    | Storm Grate/Utility Hazard? | N/A  |  |  |
|                                         | Obstruction Type            |       | l                      | Storm Grate/Utility Type    |      |  |  |
|                                         |                             | N/A   |                        |                             | N/A  |  |  |
|                                         |                             |       | Yes                    | Surface Condition? (G/P)    | Good |  |  |
|                                         |                             |       |                        |                             |      |  |  |