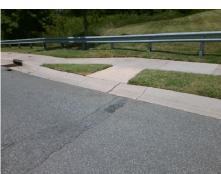

Codes/Mitigation Info/Possible Solution

Street 1 Name RIDING HILL AV
Stop Condition-Street 2 None
Street 2 Name N/A
Stop Condition-Street 1 N/A

| Possible Solutions:           |   |  |  |  |
|-------------------------------|---|--|--|--|
| Remove & Replace Entire Ramp. |   |  |  |  |
|                               |   |  |  |  |
|                               | ı |  |  |  |
|                               |   |  |  |  |
|                               |   |  |  |  |
| Surveyor Notes:               |   |  |  |  |
| N/A                           | ı |  |  |  |
|                               | ı |  |  |  |
|                               | ı |  |  |  |
|                               |   |  |  |  |
| PROW/ADA:                     |   |  |  |  |
| Not Found, R304.5.1, R304.5.3 | , |  |  |  |
|                               | , |  |  |  |
|                               | ı |  |  |  |
|                               |   |  |  |  |
|                               |   |  |  |  |
|                               | ı |  |  |  |
|                               |   |  |  |  |

Total Cost:

1850.00

|                                         |                             |       |                        | •                           |      |  |  |
|-----------------------------------------|-----------------------------|-------|------------------------|-----------------------------|------|--|--|
| Field Measurements/Component Compliance |                             |       |                        |                             |      |  |  |
| Comp                                    | Compliance Description Data |       | Compliance Description |                             | Data |  |  |
| N/A                                     | Ramp Length (in)            | 48.0  | Yes                    | Ramp Slope (%)              | 5.4  |  |  |
| No                                      | Ramp Width (in)             | 45.5  | No                     | Ramp XSlope (%)             | 7.8  |  |  |
| N/A                                     | Flare Type LT               | N/A   | N/A                    | Flare Type RT               | N/A  |  |  |
| N/A                                     | Flare Slope LT (%)          | N/A   | N/A                    | Flare Slope RT (%)          | N/A  |  |  |
| N/A                                     | Flare Traversable LT?       | N/A   | N/A                    | Flare Traversable RT?       | N/A  |  |  |
| N/A                                     | Landing Length (in)         | N/A   | N/A                    | DWS Provided?               | N/A  |  |  |
| N/A                                     | Landing Width (in)          | N/A   | N/A                    | DWS Contrast?               | N/A  |  |  |
| N/A                                     | Landing Slope (%)           | N/A   | N/A                    | DWS Length (in)             | N/A  |  |  |
| N/A                                     | Landing X Slope (%)         | N/A   | N/A                    | DWS Full Width?             | N/A  |  |  |
| N/A                                     | Landing Curb? (Y/N)         | N/A   | N/A                    | DWS Offset (in)             | N/A  |  |  |
| N/A                                     | Shared Landing?             | N/A   |                        |                             |      |  |  |
| N/A                                     | Gutter Ponding?             | N/A   | N/A                    | Gutter Slope (%)            | N/A  |  |  |
| N/A                                     | Gutter Lip Ht (in)          | N/A   | N/A                    | Gutter X Slope (%)          | N/A  |  |  |
| N/A                                     | Painted X Walk1?            | No    | N/A                    | Painted X Walk2?            | N/A  |  |  |
|                                         | X Walk 1 Direction          | To SE |                        | X Walk 2 Direction          | N/A  |  |  |
| N/A                                     | X Walk 1 Width (in)         | N/A   | N/A                    | X Walk 2 Width (in)         | N/A  |  |  |
|                                         | X Walk 1 Slope (%)          | 0.6   |                        | X Walk 2 Slope (%)          | N/A  |  |  |
|                                         | X Walk 1 X Slope (%)        | 6.4   |                        | X Walk 2 X Slope (%)        | N/A  |  |  |
| N/A                                     | Ramp inside XWalk1?         | N/A   | N/A                    | Ramp inside XWalk2?         | N/A  |  |  |
|                                         | Road Slope (%)              | N/A   | N/A                    | Clear Space?                | N/A  |  |  |
|                                         | Road X Slope (%)            | N/A   | N/A                    | Clear Space to XWalk (in)   | N/A  |  |  |
| N/A                                     | Any Obstructions?           | N/A   | N/A                    | Storm Grate/Utility Hazard? | N/A  |  |  |
|                                         | Obstruction Type            |       | l                      | Storm Grate/Utility Type    |      |  |  |
|                                         |                             | N/A   |                        |                             | N/A  |  |  |
|                                         |                             |       | Yes                    | Surface Condition? (G/P)    | Good |  |  |
|                                         |                             |       |                        |                             |      |  |  |