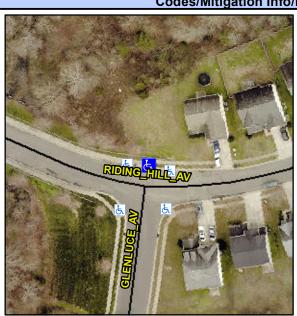

## Access Compliance Report Public Rights-of-Way (Curb Ramps)

Intersection ID: 31447 Main Street: RIDING\_HILL\_AV Cross Street: GLENLUCE\_AV Location: N

ADA ID: B52D627CF5DD Ramp Type: Perp Initial Pass/Fail: Fail Overall Compliance: No Severity Score: 33.75