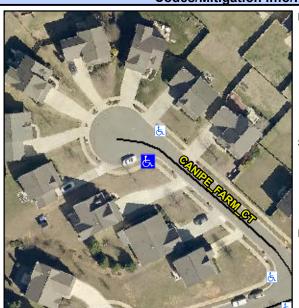

## **Access Compliance Report Public Rights-of-Way** (Curb Ramps)

Intersection ID: 1002971 Main Street: CANIPE\_FARM\_CT Cross Street: N/A Location: Overall Compliance: No Severity Score: 18.75 ADA ID: B52F51F9E6C9 Ramp Type: Perp Initial Pass/Fail: Fail

**Codes/Mitigation Info/Possible Solution** 

| Street 1 Name           | CANIPE FARM CT |
|-------------------------|----------------|
| Stop Condition-Street 2 | None           |
| Street 2 Name           | N/A            |
| Stop Condition-Street 1 | N/A            |