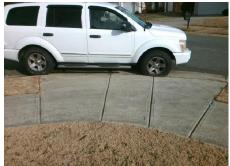

| Total Cost: | \$<br>1850.00 |
|-------------|---------------|
|             |               |

| Field Measurements/Component Compliance |                       |      |      |                             |      |  |  |
|-----------------------------------------|-----------------------|------|------|-----------------------------|------|--|--|
| Comp                                    | liance Description    | Data | Comp | liance Description          | Data |  |  |
| N/A                                     | Ramp Length (in)      | 45.0 | Yes  | Ramp Slope (%)              | 5.4  |  |  |
| No                                      | Ramp Width (in)       | 35.0 | Yes  | Ramp XSlope (%)             | 3.8  |  |  |
| N/A                                     | Flare Type LT         | N/A  | N/A  | Flare Type RT               | N/A  |  |  |
| N/A                                     | Flare Slope LT (%)    | N/A  | N/A  | Flare Slope RT (%)          | N/A  |  |  |
| N/A                                     | Flare Traversable LT? | N/A  | N/A  | Flare Traversable RT?       | N/A  |  |  |
| N/A                                     | Landing Length (in)   | N/A  | N/A  | DWS Provided?               | N/A  |  |  |
| N/A                                     | Landing Width (in)    | N/A  | N/A  | DWS Contrast?               | N/A  |  |  |
| N/A                                     | Landing Slope (%)     | N/A  | N/A  | DWS Length (in)             | N/A  |  |  |
| N/A                                     | Landing X Slope (%)   | N/A  | N/A  | DWS Full Width?             | N/A  |  |  |
| N/A                                     | Landing Curb? (Y/N)   | N/A  | N/A  | DWS Offset (in)             | N/A  |  |  |
| N/A                                     | Shared Landing?       | N/A  |      |                             |      |  |  |
| N/A                                     | Gutter Ponding?       | N/A  | N/A  | Gutter Slope (%)            | N/A  |  |  |
| N/A                                     | Gutter Lip Ht (in)    | N/A  | N/A  | Gutter X Slope (%)          | N/A  |  |  |
| N/A                                     | Painted X Walk1?      | No   | N/A  | Painted X Walk2?            | N/A  |  |  |
|                                         | X Walk 1 Direction    | To N |      | X Walk 2 Direction          | N/A  |  |  |
| N/A                                     | X Walk 1 Width (in)   | N/A  | N/A  | X Walk 2 Width (in)         | N/A  |  |  |
|                                         | X Walk 1 Slope (%)    | 9.0  |      | X Walk 2 Slope (%)          | N/A  |  |  |
|                                         | X Walk 1 X Slope (%)  | 4.4  |      | X Walk 2 X Slope (%)        | N/A  |  |  |
| N/A                                     | Ramp inside XWalk1?   | N/A  | N/A  | Ramp inside XWalk2?         | N/A  |  |  |
|                                         | Road Slope (%)        | N/A  | N/A  | Clear Space?                | N/A  |  |  |
|                                         | Road X Slope (%)      | N/A  | N/A  | Clear Space to XWalk (in)   | N/A  |  |  |
| N/A                                     | Any Obstructions?     | N/A  | N/A  | Storm Grate/Utility Hazard? | N/A  |  |  |
|                                         | Obstruction Type      |      |      | Storm Grate/Utility Type    |      |  |  |
|                                         |                       | N/A  |      |                             | N/A  |  |  |
|                                         |                       |      | Yes  | Surface Condition? (G/P)    | Good |  |  |
|                                         |                       |      |      |                             |      |  |  |