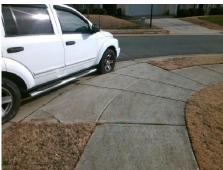

| Total Cost: | \$<br>1850.00 |
|-------------|---------------|
|             |               |

| Field Measurements/Component Compliance |                       |      |      |                             |      |  |  |
|-----------------------------------------|-----------------------|------|------|-----------------------------|------|--|--|
| Comp                                    | liance Description    | Data | Comp | liance Description          | Data |  |  |
| N/A                                     | Ramp Length (in)      | 45.0 | Yes  | Ramp Slope (%)              | 5.4  |  |  |
| No                                      | Ramp Width (in)       | 35.0 | Yes  | Ramp XSlope (%)             | 3.8  |  |  |
| N/A                                     | Flare Type LT         | N/A  | N/A  | Flare Type RT               | N/A  |  |  |
| N/A                                     | Flare Slope LT (%)    | N/A  | N/A  | Flare Slope RT (%)          | N/A  |  |  |
| N/A                                     | Flare Traversable LT? | N/A  | N/A  | Flare Traversable RT?       | N/A  |  |  |
| N/A                                     | Landing Length (in)   | N/A  | N/A  | DWS Provided?               | N/A  |  |  |
| N/A                                     | Landing Width (in)    | N/A  | N/A  | DWS Contrast?               | N/A  |  |  |
| N/A                                     | Landing Slope (%)     | N/A  | N/A  | DWS Length (in)             | N/A  |  |  |
| N/A                                     | Landing X Slope (%)   | N/A  | N/A  | DWS Full Width?             | N/A  |  |  |
| N/A                                     | Landing Curb? (Y/N)   | N/A  | N/A  | DWS Offset (in)             | N/A  |  |  |
| N/A                                     | Shared Landing?       | N/A  |      |                             |      |  |  |
| N/A                                     | Gutter Ponding?       | N/A  | N/A  | Gutter Slope (%)            | N/A  |  |  |
| N/A                                     | Gutter Lip Ht (in)    | N/A  | N/A  | Gutter X Slope (%)          | N/A  |  |  |
| N/A                                     | Painted X Walk1?      | No   | N/A  | Painted X Walk2?            | N/A  |  |  |
|                                         | X Walk 1 Direction    | To N |      | X Walk 2 Direction          | N/A  |  |  |
| N/A                                     | X Walk 1 Width (in)   | N/A  | N/A  | X Walk 2 Width (in)         | N/A  |  |  |
|                                         | X Walk 1 Slope (%)    | 9.0  |      | X Walk 2 Slope (%)          | N/A  |  |  |
|                                         | X Walk 1 X Slope (%)  | 4.4  |      | X Walk 2 X Slope (%)        | N/A  |  |  |
| N/A                                     | Ramp inside XWalk1?   | N/A  | N/A  | Ramp inside XWalk2?         | N/A  |  |  |
|                                         | Road Slope (%)        | N/A  | N/A  | Clear Space?                | N/A  |  |  |
|                                         | Road X Slope (%)      | N/A  | N/A  | Clear Space to XWalk (in)   | N/A  |  |  |
| N/A                                     | Any Obstructions?     | N/A  | N/A  | Storm Grate/Utility Hazard? | N/A  |  |  |
|                                         | Obstruction Type      |      |      | Storm Grate/Utility Type    |      |  |  |
|                                         |                       | N/A  |      |                             | N/A  |  |  |
|                                         |                       |      | Yes  | Surface Condition? (G/P)    | Good |  |  |
|                                         |                       |      |      |                             |      |  |  |