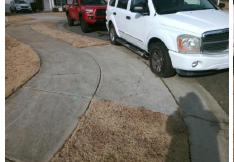

| Total Cost: | \$<br>1850.00 |
|-------------|---------------|
|             |               |

| Field Measurements/Component Compliance |                       |      |      |                             |      |  |  |
|-----------------------------------------|-----------------------|------|------|-----------------------------|------|--|--|
| Comp                                    | liance Description    | Data | Comp | liance Description          | Data |  |  |
| N/A                                     | Ramp Length (in)      | 45.0 | Yes  | Ramp Slope (%)              | 5.4  |  |  |
| No                                      | Ramp Width (in)       | 35.0 | Yes  | Ramp XSlope (%)             | 3.8  |  |  |
| N/A                                     | Flare Type LT         | N/A  | N/A  | Flare Type RT               | N/A  |  |  |
| N/A                                     | Flare Slope LT (%)    | N/A  | N/A  | Flare Slope RT (%)          | N/A  |  |  |
| N/A                                     | Flare Traversable LT? | N/A  | N/A  | Flare Traversable RT?       | N/A  |  |  |
| N/A                                     | Landing Length (in)   | N/A  | N/A  | DWS Provided?               | N/A  |  |  |
| N/A                                     | Landing Width (in)    | N/A  | N/A  | DWS Contrast?               | N/A  |  |  |
| N/A                                     | Landing Slope (%)     | N/A  | N/A  | DWS Length (in)             | N/A  |  |  |
| N/A                                     | Landing X Slope (%)   | N/A  | N/A  | DWS Full Width?             | N/A  |  |  |
| N/A                                     | Landing Curb? (Y/N)   | N/A  | N/A  | DWS Offset (in)             | N/A  |  |  |
| N/A                                     | Shared Landing?       | N/A  |      |                             |      |  |  |
| N/A                                     | Gutter Ponding?       | N/A  | N/A  | Gutter Slope (%)            | N/A  |  |  |
| N/A                                     | Gutter Lip Ht (in)    | N/A  | N/A  | Gutter X Slope (%)          | N/A  |  |  |
| N/A                                     | Painted X Walk1?      | No   | N/A  | Painted X Walk2?            | N/A  |  |  |
|                                         | X Walk 1 Direction    | To N |      | X Walk 2 Direction          | N/A  |  |  |
| N/A                                     | X Walk 1 Width (in)   | N/A  | N/A  | X Walk 2 Width (in)         | N/A  |  |  |
|                                         | X Walk 1 Slope (%)    | 9.0  |      | X Walk 2 Slope (%)          | N/A  |  |  |
|                                         | X Walk 1 X Slope (%)  | 4.4  |      | X Walk 2 X Slope (%)        | N/A  |  |  |
| N/A                                     | Ramp inside XWalk1?   | N/A  | N/A  | Ramp inside XWalk2?         | N/A  |  |  |
|                                         | Road Slope (%)        | N/A  | N/A  | Clear Space?                | N/A  |  |  |
|                                         | Road X Slope (%)      | N/A  | N/A  | Clear Space to XWalk (in)   | N/A  |  |  |
| N/A                                     | Any Obstructions?     | N/A  | N/A  | Storm Grate/Utility Hazard? | N/A  |  |  |
|                                         | Obstruction Type      |      |      | Storm Grate/Utility Type    |      |  |  |
|                                         |                       | N/A  |      |                             | N/A  |  |  |
|                                         |                       |      | Yes  | Surface Condition? (G/P)    | Good |  |  |
|                                         |                       |      |      |                             |      |  |  |