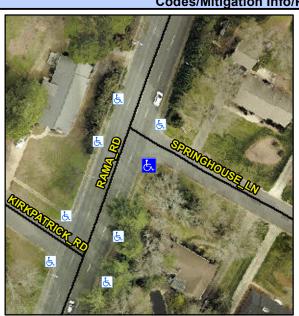

## **Access Compliance Report Public Rights-of-Way** (Curb Ramps)

Intersection ID: 18764 Main Street: RAMA\_RD **Cross Street: SPRINGHOUSE LN** Location: S ADA ID: B52FD9641654 Ramp Type: PerpDiag Initial Pass/Fail: Fail **Overall Compliance: No Severity Score:** 25

## Field Measurements/Component Compliance

SPRINGHOUSE LN Street 1 Name Stop Condition-Street 2 Street 2 Name Stop Condition-Street 1

Possible Solutions: Remove & Replace Curb Ramp With Two New Directional Ramps or Equivalent.

Surveyor Notes:

N/A

PROW/ADA:

Total Cost:

StopSign

**RAMA RD** 

None

Not Found, R304.2.2, R304.5.3