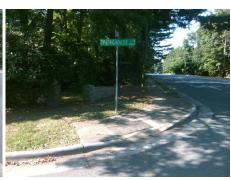

## **Access Compliance Report Public Rights-of-Way** (Curb Ramps)

Intersection ID: 18764 Main Street: RAMA\_RD **Cross Street: SPRINGHOUSE LN** Location: S ADA ID: B52FD9641654 Ramp Type: PerpDiag Initial Pass/Fail: Fail **Overall Compliance: No Severity Score:** 25

## Field Measurements/Component Compliance

SPRINGHOUSE LN Street 1 Name Stop Condition-Street 2 Street 2 Name Stop Condition-Street 1

Possible Solutions: Remove & Replace Curb Ramp With Two New Directional Ramps or Equivalent.

Surveyor Notes:

N/A

PROW/ADA:

Total Cost:

StopSign

**RAMA RD** 

None

Not Found, R304.2.2, R304.5.3