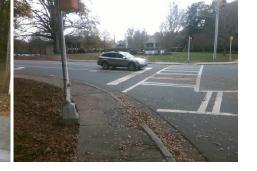

## Access Compliance Report Public Rights-of-Way (Curb Ramps)

| Intersection ID: 21348                | Main Str              | Main Street: CARMEL_RD          |                                                                                                                |                        | RON_VIEW_RD                                 | Location:                   | NE  |                             |       |
|---------------------------------------|-----------------------|---------------------------------|----------------------------------------------------------------------------------------------------------------|------------------------|---------------------------------------------|-----------------------------|-----|-----------------------------|-------|
| ADA ID: B53266CCCD94                  | Ramp T                | Ramp Type: PerpDiag             |                                                                                                                |                        | Initial Pass/Fail: Fail Overall Compliance: |                             |     |                             | 22.5  |
|                                       |                       | /Possible Solution              | Initial Pass/Fail: Fail Overall Compliance: No Severity Score: 22.5<br>Field Measurements/Component Compliance |                        |                                             |                             |     |                             |       |
|                                       |                       | Possible Solutions:             | Co                                                                                                             | Compliance Description |                                             | Data Compliance Description |     |                             | Data  |
|                                       | La Anna               | Remove & Replace Curb Ramp      |                                                                                                                |                        | np Length (in)                              | 60.0                        | No  | Ramp Slope (%)              | 10.6  |
|                                       |                       | Two New Directional Ramps or    | No                                                                                                             | Ram                    | np Width (in)                               | 43.0                        | Yes | Ramp XSlope (%)             | 4.5   |
|                                       |                       | Equivalent. Restripe Crosswalk. | N//                                                                                                            |                        | e Type LT                                   | N/A                         | N/A | Flare Type RT               | N/A   |
|                                       | A A                   |                                 | N//                                                                                                            |                        | e Slope LT (%)                              | N/A                         | N/A | Flare Slope RT (%)          | N/A   |
|                                       |                       |                                 | N//                                                                                                            | A Flar                 | e Traversable LT?                           | N/A                         | N/A | Flare Traversable RT?       | N/A   |
|                                       | THE A W               |                                 | N//                                                                                                            |                        | ding Length (in)                            | N/A                         | N/A | DWS Provided?               | N/A   |
|                                       | CEP YE                | Surveyor Notes:                 | N//                                                                                                            | Land                   | ding Width (in)                             | N/A                         | N/A | DWS Contrast?               | N/A   |
| E DI - E                              | Shipping Str. St.     | N/A                             | N//                                                                                                            | Land                   | ding Slope (%)                              | N/A                         | N/A | DWS Length (in)             | N/A   |
| S S Small                             | A State of the second | 1077                            | N//                                                                                                            | Land                   | ding X Slope (%)                            | N/A                         | N/A | DWS Full Width?             | N/A   |
| A A A A A A A A A A A A A A A A A A A |                       | S.                              |                                                                                                                |                        | ding Curb? (Y/N)                            | N/A                         | N/A | DWS Offset (in)             | N/A   |
|                                       | LED CONTRACTOR        |                                 | N//                                                                                                            |                        | red Landing?                                | N/A                         |     | ( )                         |       |
| 6. 11 1116 B                          |                       | PROW/ADA:                       | N//                                                                                                            | Gutt                   | ter Ponding?                                | N/A                         | N/A | Gutter Slope (%)            | N/A   |
|                                       |                       | Not Found, R304.5.1, R304.2.2   |                                                                                                                | Gutt                   | ter Lip Ht (in)                             | N/A                         | N/A | Gutter X Slope (%)          | N/A   |
|                                       |                       |                                 | N//                                                                                                            | A Pain                 | ited X Walk1?                               | Yes                         | N/A | Painted X Walk2?            | Yes   |
| 91                                    | A STREET STREET       |                                 |                                                                                                                | XW                     | alk 1 Direction                             | To NW                       |     | X Walk 2 Direction          | To SW |
| A CARE                                |                       |                                 | N//                                                                                                            | A XW                   | alk 1 Width (in)                            | 102.0                       | N/A | X Walk 2 Width (in)         | 112.0 |
| Street 1 Name                         | CARMEL RD             | -                               |                                                                                                                |                        | alk 1 Slope (%)                             | 0.8                         |     | X Walk 2 Slope (%)          | 1.2   |
| Stop Condition-Street 2               | Signal                |                                 |                                                                                                                | XW                     | alk 1 X Slope (%)                           | 1.4                         |     | X Walk 2 X Slope (%)        | 0.7   |
| Street 2 Name                         | SHARON VIEW RD        |                                 | N//                                                                                                            | A Ram                  | np inside XWalk1?                           | No                          | N/A | Ramp inside XWalk2?         | Yes   |
| Stop Condition-Street 1               | Signal                |                                 |                                                                                                                | Roa                    | d Slope (%)                                 | 4.5                         | N/A | Clear Space?                | N/A   |
|                                       | ·                     |                                 |                                                                                                                | Roa                    | d X Slope (%)                               | 4.8                         | N/A | Clear Space to XWalk (in)   | N/A   |
|                                       |                       |                                 | N//                                                                                                            |                        | Obstructions?                               | N/A                         | N/A | Storm Grate/Utility Hazard? | N/A   |
|                                       |                       | Total Cost: \$ 34               | 400.00                                                                                                         |                        | truction Type                               |                             |     | Storm Grate/Utility Type    |       |
|                                       |                       |                                 |                                                                                                                |                        |                                             | N/A                         |     |                             | N/A   |
|                                       |                       |                                 |                                                                                                                |                        |                                             |                             | Yes | Surface Condition? (G/P)    | Good  |