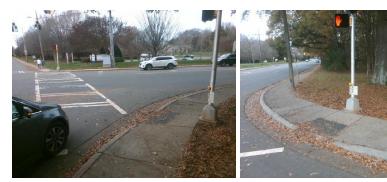

## Access Compliance Report Public Rights-of-Way (Curb Ramps)

| Intersection ID: 21348                | Main Str              | Main Street: CARMEL_RD          |                                                                                                                |                        | RON_VIEW_RD                                 | Location:                   | NE  |                             |       |
|---------------------------------------|-----------------------|---------------------------------|----------------------------------------------------------------------------------------------------------------|------------------------|---------------------------------------------|-----------------------------|-----|-----------------------------|-------|
| ADA ID: B53266CCCD94                  | Ramp T                | Ramp Type: PerpDiag             |                                                                                                                |                        | Initial Pass/Fail: Fail Overall Compliance: |                             |     |                             | 22.5  |
|                                       |                       | /Possible Solution              | Initial Pass/Fail: Fail Overall Compliance: No Severity Score: 22.5<br>Field Measurements/Component Compliance |                        |                                             |                             |     |                             |       |
|                                       |                       | Possible Solutions:             | Co                                                                                                             | Compliance Description |                                             | Data Compliance Description |     |                             | Data  |
|                                       | La Anna               | Remove & Replace Curb Ramp      |                                                                                                                |                        | np Length (in)                              | 60.0                        | No  | Ramp Slope (%)              | 10.6  |
|                                       |                       | Two New Directional Ramps or    | No                                                                                                             | Ram                    | np Width (in)                               | 43.0                        | Yes | Ramp XSlope (%)             | 4.5   |
|                                       |                       | Equivalent. Restripe Crosswalk. | N//                                                                                                            |                        | e Type LT                                   | N/A                         | N/A | Flare Type RT               | N/A   |
|                                       | A A                   |                                 | N//                                                                                                            |                        | e Slope LT (%)                              | N/A                         | N/A | Flare Slope RT (%)          | N/A   |
|                                       |                       |                                 | N//                                                                                                            | A Flar                 | e Traversable LT?                           | N/A                         | N/A | Flare Traversable RT?       | N/A   |
|                                       | THE A W               |                                 | N//                                                                                                            |                        | ding Length (in)                            | N/A                         | N/A | DWS Provided?               | N/A   |
|                                       | CEP YE                | Surveyor Notes:                 | N//                                                                                                            | Land                   | ding Width (in)                             | N/A                         | N/A | DWS Contrast?               | N/A   |
| E DI - E                              | Shipping Str. St.     | N/A                             | N//                                                                                                            | Land                   | ding Slope (%)                              | N/A                         | N/A | DWS Length (in)             | N/A   |
| S S Small                             | A State of the second | 1077                            | N//                                                                                                            | Land                   | ding X Slope (%)                            | N/A                         | N/A | DWS Full Width?             | N/A   |
| A A A A A A A A A A A A A A A A A A A |                       | S.                              |                                                                                                                |                        | ding Curb? (Y/N)                            | N/A                         | N/A | DWS Offset (in)             | N/A   |
|                                       | LED CONTRACTOR        |                                 | N//                                                                                                            |                        | red Landing?                                | N/A                         |     | ( )                         |       |
| 6. 11 1116 B                          |                       | PROW/ADA:                       | N//                                                                                                            | Gutt                   | ter Ponding?                                | N/A                         | N/A | Gutter Slope (%)            | N/A   |
|                                       |                       | Not Found, R304.5.1, R304.2.2   |                                                                                                                | Gutt                   | ter Lip Ht (in)                             | N/A                         | N/A | Gutter X Slope (%)          | N/A   |
|                                       |                       |                                 | N//                                                                                                            | A Pain                 | ited X Walk1?                               | Yes                         | N/A | Painted X Walk2?            | Yes   |
| 91                                    | A STREET STREET       |                                 |                                                                                                                | XW                     | alk 1 Direction                             | To NW                       |     | X Walk 2 Direction          | To SW |
| A CARE                                |                       |                                 | N//                                                                                                            | A XW                   | alk 1 Width (in)                            | 102.0                       | N/A | X Walk 2 Width (in)         | 112.0 |
| Street 1 Name                         | CARMEL RD             | -                               |                                                                                                                |                        | alk 1 Slope (%)                             | 0.8                         |     | X Walk 2 Slope (%)          | 1.2   |
| Stop Condition-Street 2               | Signal                |                                 |                                                                                                                | XW                     | alk 1 X Slope (%)                           | 1.4                         |     | X Walk 2 X Slope (%)        | 0.7   |
| Street 2 Name                         | SHARON VIEW RD        |                                 | N//                                                                                                            | A Ram                  | np inside XWalk1?                           | No                          | N/A | Ramp inside XWalk2?         | Yes   |
| Stop Condition-Street 1               | Signal                |                                 |                                                                                                                | Roa                    | d Slope (%)                                 | 4.5                         | N/A | Clear Space?                | N/A   |
|                                       | ·                     |                                 |                                                                                                                | Roa                    | d X Slope (%)                               | 4.8                         | N/A | Clear Space to XWalk (in)   | N/A   |
|                                       |                       |                                 | N//                                                                                                            |                        | Obstructions?                               | N/A                         | N/A | Storm Grate/Utility Hazard? | N/A   |
|                                       |                       | Total Cost: \$ 34               | 400.00                                                                                                         |                        | truction Type                               |                             |     | Storm Grate/Utility Type    |       |
|                                       |                       |                                 |                                                                                                                |                        |                                             | N/A                         |     |                             | N/A   |
|                                       |                       |                                 |                                                                                                                |                        |                                             |                             | Yes | Surface Condition? (G/P)    | Good  |