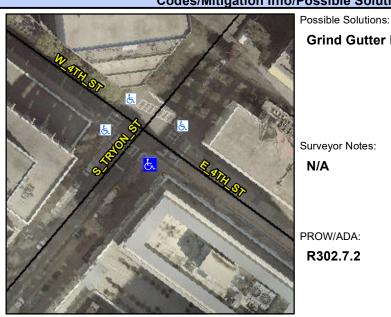

Intersection ID: 12377 Main Street: S TRYON ST Cross Street: E 4TH ST Location: S Initial Pass/Fail: Pass **Overall Compliance: No Severity Score:** 7.5

**Codes/Mitigation Info/Possible Solution** 

Ramp Type: PerpDiag

N/A

R302.7.2

Total Cost:

Grind Gutter Lip.