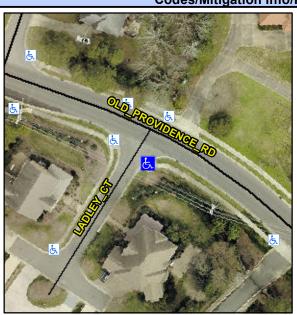

## Access Compliance Report Public Rights-of-Way (Curb Ramps)

Intersection ID: 48024 Main Street: LADLEY\_CT Cross Street: OLD\_PROVIDENCE\_RD Location: S

ADA ID: B5447C754683 Ramp Type: PerpDiag Initial Pass/Fail: Fail Overall Compliance: No Severity Score: 22.5