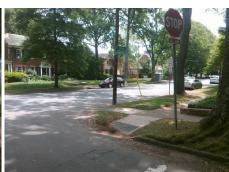

Main Street: LEXINGTON AV Intersection ID: 14132 Cross Street: MT VERNON AV Location: SE **Overall Compliance: No ADA ID: B544D3C1BD77** Ramp Type: Directional1 Initial Pass/Fail: Fail Severity Score: 13.75