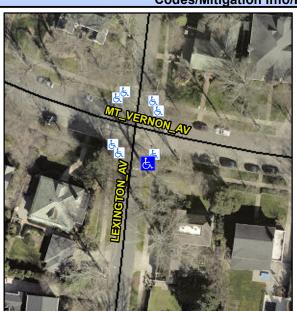

Main Street: LEXINGTON AV Intersection ID: 14132 Cross Street: MT VERNON AV Location: SE **Overall Compliance: No ADA ID: B544D3C1BD77** Ramp Type: Directional1 Initial Pass/Fail: Fail Severity Score: 13.75