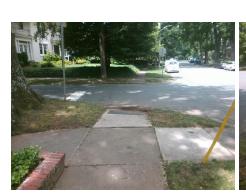

Main Street: LEXINGTON AV Intersection ID: 14132 Cross Street: MT VERNON AV Location: SE **Overall Compliance: No ADA ID: B544D3C1BD77** Ramp Type: Directional1 Initial Pass/Fail: Fail Severity Score: 13.75