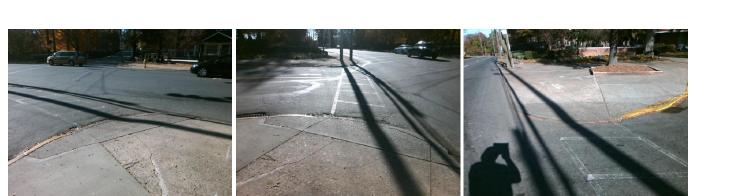

## Access Compliance Report Public Rights-of-Way (Curb Ramps)

| Intersection ID: 10292     Main Street: BEATTIES FORD_RD     Cross Street: DXON_ST     Location:     NE       ADA ID: B547801D0491     Ramp Type: PerpDiag     Initial Pass/Fail: Fail     Overall Compliance: No.     Severity Score:     12.5       Codes/Mitgation Info/05581b6 Solution:     Field Measuremet/Score:     Field Measuremet/Score: <th></th> <th></th> <th>•</th> <th></th> <th>-</th> <th></th> <th></th> <th></th> <th></th> <th></th> |                                                 |                               | •                            |        | -                                            |                       |                             |     |                       |      |
|------------------------------------------------------------------------------------------------------------------------------------------------------------------------------------------------------------------------------------------------------------------------------------------------------------------------------------------------------------------------------------------------------------------------------------------------------------------------------------------------------------------------------------------------------------------------------------------------------------------------------------------------------------------------------------------------------------------------------------------------------------------------------------------------------------------------------------------------------------------------------------------------------------------------------------------------------------------------------------------------------------------------------------------------------------------------------------------------------------------------------------------------------------------------------------------------------------------------------------------------------------------------------------------------------------------------------------------------------------------------------------------------------------------------------------------------------------------------------------------------------------|-------------------------------------------------|-------------------------------|------------------------------|--------|----------------------------------------------|-----------------------|-----------------------------|-----|-----------------------|------|
| Field Measurements/Component Compliance     For subje Solutions:   For subje Solutions:     Remove & Replace Curb Ramp With<br>Yee & Ramp With (in)   4.30   No   Ramp Slope (%)   11.     Yee New Directional Ramps or<br>Equivalent.   No   Ramp Slope (%)   0.6   Ramp Slope (%)   0.6     N/A   Flare Type LT   N/A   Flare Type RT   N/A     N/A   Flare Type LT   N/A   Flare Slope RT (%)   N/A     N/A   Flare Type LT   N/A   N/A   Flare Slope RT (%)   N/A     N/A   Flare Taversable LT?   N/A   N/A   Flare Slope RT (%)   N/A     N/A   Landing Slope (%)   N/A   N/A   Flare Taversable LT?   N/A     N/A   Landing Slope (%)   N/A   N/A   DWS Contrast?   N/A     N/A   Landing Slope (%)   N/A   N/A   DWS Contrast?   N/A     N/A   Landing Slope (%)   N/A   N/A   DWS Contrast?   N/A     N/A   N/A   Landing Slope (%)   N/A   N/A   DWS Contrast?   N/A     N/A   Stare Landing Slope (%)                                                                                                                                                                                                                                                                                                                                                                                                                                                                                                                                                                                           | Intersection ID: 10292                          | Main Street: BEATTIES_FORD_RD |                              |        | Street:                                      | DIXON_ST              | Location:                   | NE  |                       |      |
| Possible Solutions: Compliance Description Date Compliance Description Date   W/A Ramp Length (in) 43.0 No Ramp Slope (%) 11.1   Yee New Directional Ramps or<br>Equivalent. N/A Ramp Length (in) 72.0 Yes Ramp XSlope (%) 0.6   W/A Ramp Vidth (in) 72.0 Yes Ramp XSlope (%) 0.6   W/A Flare Type IT W/A Hare Type RT W/A   W/A Flare Type IT W/A N/A Hare Taversable RT? W/A   W/A Landing Length (in) W/A W/A Hare Taversable RT? W/A   W/A Landing Length (in) W/A W/A DWS Provided? W/A   W/A Landing Slope (%) W/A M/A DWS Provided? W/A   W/A Landing Slope (%) W/A M/A DWS Provided? W/A   W/A Landing Slope (%) W/A M/A DWS Contrast? W/A   W/A Landing Curb? (V/N) W/A M/A DWS Provided? W/A   W/A Landing Curb? (V/N) W/A Guter Slope (%) W/A W/A   N/A Eard RY N/A Guter Slope (%) W/A Guter Slope (%) <                                                                                                                                                                                                                                                                                                                                                                                                                                                                                                                                                                                                                                                                                       | ADA ID: B547B01D0491                            | Ramp Type: PerpDiag           |                              |        | itial Pass/Fail: Fail Overall Compliance: No |                       |                             |     | o Severity Score:     | 12.5 |
| Kerne versionRemove & Replace Curb Ramp With<br>Two New Directional Ramps or<br>Equivalent.N/ARamp Length (in)43.0<br>YesNoRamp Xlope (%)11.1ViaFlare Type LTN/AFlare Type LTN/AFlare Type RTN/AN/AFlare Stope LT (%)N/AFlare Stope LT (%)N/AFlare Stope LT (%)N/AN/AFlare Stope LT (%)N/AN/AFlare Stope LT (%)N/AN/AN/AFlare Stope LT (%)N/AN/AFlare Stope LT (%)N/AN/AN/AFlare Traversable LT?N/AN/ADWS Provided?N/AN/ALanding Stope (%)N/AN/ADWS Contrast?N/AN/ALanding Stope (%)N/AN/ADWS Contrast?N/AN/ALanding Stope (%)N/AN/ADWS Contrast?N/AN/AN/ALanding Stope (%)N/AN/ADWS Contrast?N/AN/AKater Astrope CMN/AN/ADWS Contrast?N/AN/AN/AStope (%)N/AN/ADWS Contrast?N/AN/AN/AStope (%)N/AN/ADWS Contrast?N/AN/AStope Condition-Street 2StignalN/AGutter Ponding?N/AN/AGutter X Stope (%)N/AStop Condition-Street 1SignalN/AStope (%)Stope (%)Stope (%)Stope (%)Stope (%)Stope (%)Stope (%)Stope (%)N/AStop Condition-Street 1Signal <td colspan="4">Codes/Mitigation Info/Possible Solution</td> <td colspan="6">Field Measurements/Component Compliance</td>                                                                                                                                                                                                                                                                                                                                                                                                                                      | Codes/Mitigation Info/Possible Solution         |                               |                              |        | Field Measurements/Component Compliance      |                       |                             |     |                       |      |
| Two New Directional Ramps or Equivalent.   Yes   Ramp Width (in)   72.0   Yes   Ramp XSlope (%)   0.6     Figury alert.   N/A   Filae Type LT   N/A   N/A   Filae Type LT   N/A   Filae Type RT   N/A     N/A   Filae Type LT   N/A   N/A   Filae Type LT   N/A   N/A   Filae Type RT   N/A     N/A   Filae Type LT   N/A   N/A   Filae Type LT   N/A   N/A   Filae Type RT   N/A     N/A   Filae Type LT   N/A   N/A   Filae Type RT   N/A     N/A   Filae Type LT   N/A   N/A   Filae Type RT   N/A     N/A   Filae Type LT   N/A   N/A   Filae Type RT   N/A     N/A   Filae Type LT   N/A   N/A   Filae Type RT   N/A     Surveyor Notes:   N/A   Landing Width (in)   N/A   N/A   DWS Length (in)   N/A     N/A   Landing Supe (%)   N/A   N/A   OWS Length (in)   N/A   N/A   OWS Length (in)   N/A     Street 1 Name   BEATHES FORD RD   Signal   N/A                                                                                                                                                                                                                                                                                                                                                                                                                                                                                                                                                                                                                                               |                                                 | 1                             | Possible Solutions:          |        | Compliance Description                       |                       | Data Compliance Description |     | Data                  |      |
| Functional Ramps or   Yes   Ramp Width (in)   72.0   Yes   Ramp XSlope (%)   0.6     N/A   Filter Type LT   N/A   Filter Stope LT (%)                                                                                                                                                                                                                                                                                                                                                                                                                                      |                                                 | A Mar 7                       | Remove & Replace Curb Ramp V | Vith   | N/A                                          | Ramp Length (in)      | 43.0                        | No  | Ramp Slope (%)        | 11.1 |
| Nink Flare Stope LT (%) NiA NiA Flare Stope RT (%) NiA   NiA Flare Stope LT (%) NiA Flare Stope RT (%) NiA   NiA Flare Stope LT (%) NiA NiA Flare Stope RT (%) NiA   NiA Flare Stope LT (%) NiA NiA Flare Stope RT (%) NiA   NiA Landing Length (in) NiA NiA DWS Provided? NiA   NiA Landing Stope (%) NiA NiA DWS Contrast? NiA   NiA Landing Stope (%) NiA NiA DWS Contrast? NiA   NiA Landing Stope (%) NiA NiA DWS Contrast? NiA   NiA Landing Stope (%) NiA NiA DWS Contrast? NiA   NiA Landing Stope (%) NiA NiA DWS Contrast? NiA   NiA Stared Landing? NiA NiA DWS Offset (in) NiA   NiA Stared Landing? NiA Gutter Stope (%) NiA Stope (%) NiA   Stop Condition-Street 2 Signal NiA Stope (%) NiA NiA Painted X Walk2? Yes   Stop Condition-Street 1 Signal Stope Stop Stop NiA NiA <td rowspan="3">A</td> <td></td> <td></td> <td>Yes</td> <td>Ramp Width (in)</td> <td>72.0</td> <td>Yes</td> <td>Ramp XSlope (%)</td> <td>0.6</td>                                                                                                                                                                                                                                                                                                                                                                                                                                                                                                                                                             |                                                 | A                             |                              |        | Yes                                          | Ramp Width (in)       | 72.0                        | Yes | Ramp XSlope (%)       | 0.6  |
| N/A   Flare Traversable LT?   N/A   Flare Traversable T?   N/A   Flare Traversable T?   N/A     N/A   Landing Length (in)   N/A   Landing Wdth (in)   N/A   DWS Provided?   N/A     N/A   Landing Wdth (in)   N/A   Landing Slope (%)   N/A   DWS Full Width?   N/A     N/A   Landing Slope (%)   N/A   Landing Slope (%)   N/A   DWS Full Width?   N/A     N/A   Landing Slope (%)   N/A   N/A   DWS Full Width?   N/A     N/A   Landing Slope (%)   N/A   N/A   DWS Full Width?   N/A     N/A   Landing Slope (%)   N/A   M/A   Gutter Ponding?   N/A   N/A   Gutter Slope (%)   N/A     N/A   Street 1 Name   BEATTIES FOR DR D   N/A   Gutter VH (in)   N/A   Sure 2/9   Yes     Stop Condition-Street 2   Signal   Signal   K/A   Kalk 1 Slope (%)   Stop 2/9   Xeak 1 Slope (%)   A     Stop Condition-Street 1   Signal   K/A   Kalk 1 Slope (%)   Stop 2/9   Stop 2/9   Stop 2/9   Zes   Xeak 1 Slope (%)   A <td< td=""><td>Equivalent.</td><td></td><td>N/A</td><td>Flare Type LT</td><td>N/A</td><td>N/A</td><td>Flare Type RT</td><td>N/A</td></td<>                                                                                                                                                                                                                                                                                                                                                                                                                                           |                                                 |                               | Equivalent.                  |        | N/A                                          | Flare Type LT         | N/A                         | N/A | Flare Type RT         | N/A  |
| Surveyor Notes:   N/A   Landing Length (in)   N/A   N/A   DWS Provided?   N/A     N/A   Landing Width (in)   N/A   N/A   DWS Contrast?   N/A     N/A   Landing Slope (%)   N/A   N/A   DWS Contrast?   N/A     N/A   Landing Slope (%)   N/A   N/A   DWS Contrast?   N/A     N/A   Landing Slope (%)   N/A   N/A   DWS Contrast?   N/A     N/A   Landing Slope (%)   N/A   N/A   DWS Contrast?   N/A     N/A   Landing Slope (%)   N/A   N/A   DWS Contrast?   N/A     N/A   Slope (%)   N/A   Slope (%)   N/A   N/A   DWS Contrast?   N/A     N/A   Gutter Lip H(n)   0.4   Slope (%)   N/A   N/A   Painted Xwalt??   N/A   N/A   Slope (%)   N/A   <                                                                                                                                                                                                                                                                                                                                                                                                                                                                                                                                                                                                                                                                                   |                                                 |                               |                              |        | N/A                                          | Flare Slope LT (%)    | N/A                         | N/A | Flare Slope RT (%)    | N/A  |
| Surveyor Notes:   NIA   Landing With (i)   NIA   NIA   DWS Contrast?   NIA     NIA   Landing Slope (%)   NIA   NIA   DWS Contrast?   NIA     NIA   Landing Slope (%)   NIA   NIA   DWS Contrast?   NIA     NIA   Landing Slope (%)   NIA   NIA   DWS Contrast?   NIA     NIA   Landing Curb? (Y/N)   NIA   NIA   DWS Offset (in)   NIA     NIA   Shared Landing?   NIA   NIA   Gutter Ponding?   NIA   NIA   Gutter Slope (%)   NIA   NIA   Slope (%)                                                                                                                                                                                                                                                                                                                                                                                                                                                                                                                                                                                                                        | A A A                                           | All and                       | 9                            |        | N/A                                          | Flare Traversable LT? | N/A                         | N/A | Flare Traversable RT? | N/A  |
| Surveyor Notes:   N/A   Landing Width (in)   N/A   N/A   DWS Contrast?   N/A     N/A   Landing Slope (%)   N/A   N/A   DWS Length (in)   N/A     N/A   Landing Slope (%)   N/A   N/A   DWS Length (in)   N/A     N/A   Landing Curb? (Y/N)   N/A   N/A   DWS Offset (in)   N/A     N/A   Shared Landing?   N/A   N/A   Gutter Ponding?   N/A   M/A   Gutter Slope (%)   N/A   Gutter Slope (%)   N/A   M/A   Gutter Slope (%)   N/A   N/A   Slope (%)   N/A   N/A   Gutter Slope (%)   N/A   N/A   Slope (%)   Slope (%)   Slope (%)   Slope (%)   Slope (%)   Slope (%)   Slope (%                                                                                                                                                                                                                                                                                                                                                                                                                                                                                                                                                                                                                    |                                                 | st. Lill                      |                              |        | N/A                                          | Landing Length (in)   | N/A                         | N/A | DWS Provided?         | N/A  |
| N/A   Landing X Slope (%)   N/A   N/A   DWS Full Width?   N/A     N/A   Landing Curb? (Y/N)   N/A   Landing Curb? (Y/N)   N/A   DWS Offset (in)   N/A     N/A   Shared Landing?   N/A   M/A   Gutter Slope (%)   N/A   OWS Offset (in)   N/A     N/A   Shared Landing?   N/A   Gutter Slope (%)   N/A   Gutter Slope (%)   N/A     N/A   Gutter Lip Ht (in)   0.8   N/A   Gutter X Slope (%)   N/A     N/A   Found, R304.2.2   N/A   Gutter Lip Ht (in)   0.8   N/A   Gutter X Slope (%)   N/A     Street 1 Name   BEATTIES FOR DR   N/A   Found, R304.2.2   N/A   Querter Lip Ht (in)   0.8   N/A   Gutter X Slope (%)   N/A     Street 1 Name   BEATTIES FOR DR   N/A   A Walk 1 Slope (%)   N/A   N/A   XWalk 2 Slope (%)   4.5     Street 2 Name   DIXON ST   Signal   XWalk 1 Slope (%)   M/A   N/A   Ramp inside XWalk1?   N/A   N/A   Ramp inside XWalk2 X Slope (%)   2.4     Stop Condition-Street 1   Signal   Signal   N/                                                                                                                                                                                                                                                                                                                                                                                                                                                                                                                                                                       |                                                 |                               | Surveyor Notes:              |        | N/A                                          | Landing Width (in)    | N/A                         | N/A | DWS Contrast?         | N/A  |
| Steed 1 Name   BEATTIES FOR DR     Steed 1 Name   DIXON ST     Stop Condition-Streed 1   Signal     Stop Condition-Streed 1 <td></td> <td>AL TH</td> <td>N/A</td> <td></td> <td>N/A</td> <td>Landing Slope (%)</td> <td>N/A</td> <td>N/A</td> <td>DWS Length (in)</td> <td>N/A</td>                                                                                                                                                                                                                                                                                                                                                                          |                                                 | AL TH                         | N/A                          |        | N/A                                          | Landing Slope (%)     | N/A                         | N/A | DWS Length (in)       | N/A  |
| Street 1 Name   BEATTIES FOR DR D     Street 1 Name   BEATTIES FOR DR D     Stop Condition-Street 2   Signal     Stop Condition-Street 1   Signal     Tota Cost:   \$ 3200.00                                                                                                                                                                                                                                                                                                                                                                                                                                                                                                                                                                                                                                                                                                                                                                                                                                                                                                                                                                                                                                                                                                                                                                                                                                                                                                                              | TE NOT                                          | -Maria                        |                              |        | N/A                                          | Landing X Slope (%)   | N/A                         | N/A | DWS Full Width?       | N/A  |
| PROWADA:   N/A   Gutter Ponding?   N/A   Gutter Slope (%)   N/A     N/A   Gutter Lip Ht (in)   0.8   N/A   Gutter X Slope (%)   N/A     N/A   Painted X Walk1?   N/A   Painted X Walk1?   N/A   Painted X Walk2?   Yes     XWalk 1 Direction   To W   XWalk 2 Direction   To W   XWalk 2 Width (in)   N/A   XWalk 2 Slope (%)   4.5     Street 1 Name   BEATTIES FOR DR   N/A   Stop Condition-Street 2   Signal   XWalk 1 Slope (%)   0.6   XWalk 2 Slope (%)   4.5     Street 2 Name   DIXON ST   XWalk 1 Slope (%)   0.6   XWalk 2 Slope (%)   2.4     Street 2 Name   DIXON ST   XWalk 1 Slope (%)   0.6   XWalk 2 Slope (%)   2.4     Street 2 Name   DIXON ST   XWalk 1 Slope (%)   0.6   XWalk 2 X Slope (%)   2.4     Stop Condition-Street 1   Signal   XWalk 1 Slope (%)   0.6   XWalk 2 X Slope (%)   2.4     Stop Condition-Street 1   Signal   N/A   Ramp inside XWalk1?   N/A   Ramp inside XWalk2?   Yes     Stop Condition-Street 1   Signal   Xiru K <td< td=""><td colspan="2" rowspan="7">B. B. B. C. C.</td><td>ĩ.</td><td></td><td>N/A</td><td>• • • • •</td><td>N/A</td><td>N/A</td><td>DWS Offset (in)</td><td>N/A</td></td<>                                                                                                                                                                                                                                                                                                                      | B. B. B. C. |                               | ĩ.                           |        | N/A                                          | • • • • •             | N/A                         | N/A | DWS Offset (in)       | N/A  |
| Not Found, R304.2.2   N/A   Gutter Lip Ht (in)   0.8   N/A   Gutter X Slope (%)   N/A     N/A   Painted X Walk1?   No   No   N/A   Painted X Walk1?   No   N/A   Painted X Walk2?   Yes     X Walk 1 Direction   To W   X Walk 1 Direction   To W   X Walk 2 Direction   To S     Street 1 Name   BEATTIES FORD RD   N/A   X Walk 1 Slope (%)   5.9   X Walk 2 Slope (%)   4.5     Stop Condition-Street 2   Signal   V   V   Ramp inside XWalk1?   N/A   Ramp inside XWalk1?   N/A   X Walk 2 Slope (%)   4.5     Stop Condition-Street 1   DIXON ST   N/A   Ramp inside XWalk1?   N/A   Ramp inside XWalk1?   N/A   Ramp inside XWalk2?   Yes     Stop Condition-Street 1   Signal   V   Ramp inside XWalk1?   N/A   Ramp inside XWalk2?   Yes     Stop Condition-Street 1   Signal   N/A   Ramp inside XWalk1?   N/A   Ramp inside XWalk2?   Yes     Stop Condition-Street 1   Signal   N/A   Rand Slope (%)   0.4   N/A   Clear Space to XWalk (in)   N/A     Lip Costt                                                                                                                                                                                                                                                                                                                                                                                                                                                                                                                                |                                                 |                               | A                            |        | N/A                                          | Shared Landing?       | N/A                         |     |                       |      |
| Not Found, R304.2.2   N/A   Gutter Lip Ht (in)   0.8   N/A   Gutter X Slope (%)   N/A     N/A   Painted X Walk1?   No   No   N/A   Painted X Walk1?   No   N/A   Painted X Walk2?   Yes     X Walk 1 Direction   To W   X Walk 1 Direction   To W   X Walk 2 Direction   To S     Street 1 Name   BEATTIES FORD RD   N/A   X Walk 1 Slope (%)   5.9   X Walk 2 Slope (%)   4.5     Stop Condition-Street 2   Signal   V   V   Ramp inside XWalk1?   N/A   Ramp inside XWalk1?   N/A   X Walk 2 Slope (%)   4.5     Stop Condition-Street 1   DIXON ST   N/A   Ramp inside XWalk1?   N/A   Ramp inside XWalk1?   N/A   Ramp inside XWalk2?   Yes     Stop Condition-Street 1   Signal   V   Ramp inside XWalk1?   N/A   Ramp inside XWalk2?   Yes     Stop Condition-Street 1   Signal   N/A   Ramp inside XWalk1?   N/A   Ramp inside XWalk2?   Yes     Stop Condition-Street 1   Signal   N/A   Rand Slope (%)   0.4   N/A   Clear Space to XWalk (in)   N/A     Lip Costt                                                                                                                                                                                                                                                                                                                                                                                                                                                                                                                                |                                                 |                               | PROW/ADA:                    |        | N/A                                          | Gutter Ponding?       | N/A                         | N/A | Gutter Slope (%)      | N/A  |
| N/A   Painted X Walk1?   No   N/A   Painted X Walk2?   Yes     X Walk 1 Direction   To W   X Walk 2 Direction   To S     X Walk 1 Width (in)   N/A   N/A   X Walk 1 Width (in)   N/A   X Walk 2 Width (in)   55.0     Street 1 Name   BEATTIES FORD RD   X Walk 1 Slope (%)   5.9   X Walk 2 Slope (%)   4.5     Stop Condition-Street 2   Signal   X Walk 1 X Slope (%)   0.6   X Walk 2 X Slope (%)   2.4     Street 2 Name   DIXON ST   N/A   Ramp inside XWalk1?   N/A   Ramp inside XWalk2?   Yes     Stop Condition-Street 1   Signal   Yes   Ramp inside XWalk1?   N/A   Ramp inside XWalk2?   Yes     Stop Condition-Street 1   Signal   Yes   Ramp inside XWalk1?   N/A   Ramp inside XWalk2?   Yes     Stop Condition-Street 1   Signal   N/A   Ramp inside XWalk1?   N/A   Ramp inside XWalk2?   Yes     Stop Condition-Street 1   Signal   N/A   Ramp inside XWalk2?   Yes     Road X Slope (%)   9.4   N/A   Clear Space to XWalk (in)   N/A     K   Any Obstructio                                                                                                                                                                                                                                                                                                                                                                                                                                                                                                                           |                                                 |                               | Not Found R304 2 2           |        | N/A                                          | -                     | 0.8                         | N/A | ,                     | N/A  |
| N/A   X Walk 1 Width (in)   N/A   N/A   X Walk 2 Width (in)   55.0     Street 1 Name   BEATTIES FORD RD   X Walk 1 Slope (%)   5.9   X Walk 2 Slope (%)   4.5     Stop Condition-Street 2   Signal   X Walk 1 X Slope (%)   0.6   X Walk 2 X Slope (%)   2.4     Street 2 Name   DIXON ST   N/A   Ramp inside XWalk 1?   N/A   Ramp inside XWalk 2?   Yes     Stop Condition-Street 1   Signal   N/A   Ramp inside XWalk 1?   N/A   N/A   Ramp inside XWalk 2?   Yes     Stop Condition-Street 1   Signal   Rad Slope (%)   0.4   N/A   Clear Space?   N/A     Koad X Slope (%)   9.4   N/A   Storm Grate/Utility Hazard?   N/A     Koad X Slope (%)   N/A   N/A   Storm Grate/Utility Hazard?   N/A     Koad X Slope (%)   N/A   N/A   Storm Grate/Utility Hazard?   N/A     Koad X Slope (%)   Obstruction Type   Storm Grate/Utility Type   N/A                                                                                                                                                                                                                                                                                                                                                                                                                                                                                                                                                                                                                                                         |                                                 |                               |                              |        | N/A                                          | Painted X Walk1?      | No                          | N/A | Painted X Walk2?      | Yes  |
| Street 1 Name   BEATTIES FORD RD   X Walk 1 Slope (%)   5.9   X Walk 2 Slope (%)   4.5     Stop Condition-Street 2   Signal   X Walk 1 X Slope (%)   0.6   X Walk 2 X Slope (%)   2.4     Street 2 Name   DIXON ST   N/A   Ramp inside XWalk 1?   N/A   Ramp inside XWalk 2 X Slope (%)   14     Stop Condition-Street 1   Signal   N/A   Ramp inside XWalk 1?   N/A   N/A   Ramp inside XWalk 2 X Slope (%)   14     Stop Condition-Street 1   Signal   Road Slope (%)   0.4   N/A   Clear Space (%)   N/A     Koad X Slope (%)   9.4   N/A   Clear Space to XWalk (in)   N/A     Koad X Slope (%)   9.4   N/A   Storm Grate/Utility Hazard?   N/A     Koad X Slope (%)   N/A   N/A   Storm Grate/Utility Hazard?   N/A     Koad X Slope (%)   N/A   N/A   Storm Grate/Utility Hazard?   N/A     Koad X Slope (%)   N/A   N/A   Storm Grate/Utility Type   N/A                                                                                                                                                                                                                                                                                                                                                                                                                                                                                                                                                                                                                                            |                                                 |                               | 8                            |        |                                              | X Walk 1 Direction    | To W                        |     | X Walk 2 Direction    | To S |
| Street 1 Name   BEATTIES FORD RD   X Walk 1 Slope (%)   5.9   X Walk 2 Slope (%)   4.5     Stop Condition-Street 2   Signal   X Walk 1 X Slope (%)   0.6   X Walk 2 X Slope (%)   2.4     Street 2 Name   DIXON ST   N/A   Ramp inside XWalk1?   N/A   Ramp inside XWalk2?   Yes     Stop Condition-Street 1   Signal   Road Slope (%)   0.4   N/A   Clear Space?   N/A     Kop Condition-Street 1   Signal   N/A   Any Obstructions?   N/A   Storm Grate/Utility Hazard?   N/A     Koad X Slope (%)   Obstruction Type   N/A   Storm Grate/Utility Type   N/A                                                                                                                                                                                                                                                                                                                                                                                                                                                                                                                                                                                                                                                                                                                                                                                                                                                                                                                                             |                                                 |                               | 8                            |        | N/A                                          | X Walk 1 Width (in)   | N/A                         | N/A | X Walk 2 Width (in)   | 55.0 |
| Stop Condition-Street 2   Signal   X Walk 1 X Slope (%)   0.6   X Walk 2 X Slope (%)   2.4     Street 2 Name   DIXON ST   N/A   Ramp inside XWalk1?   N/A   N/A   Ramp inside XWalk2?   Yes     Stop Condition-Street 1   Signal   Road Slope (%)   0.4   N/A   Clear Space?   N/A     Koad X Slope (%)   9.4   N/A   Clear Space to XWalk (in)   N/A     Koad X Slope (%)   9.4   N/A   Storm Grate/Utility Hazard?   N/A     Koad X Slope (%)   N/A   N/A   Storm Grate/Utility Hazard?   N/A     Koad X Slope (%)   N/A   N/A   Storm Grate/Utility Hazard?   N/A     Koad X Slope (%)   N/A   N/A   Storm Grate/Utility Hazard?   N/A     Koad X Slope (%)   N/A   N/A   Storm Grate/Utility Hazard?   N/A     Koad X Slope (%)   N/A   N/A   Storm Grate/Utility Type   N/A     Koad X Slope (%)   N/A   N/A   Storm Grate/Utility Type   N/A                                                                                                                                                                                                                                                                                                                                                                                                                                                                                                                                                                                                                                                         | Street 1 Name BEATT                             | IES FORD RD                   | -                            |        |                                              | X Walk 1 Slope (%)    | 5.9                         |     | X Walk 2 Slope (%)    | 4.5  |
| Stop Condition-Street 1   Signal   Road Slope (%)   0.4   N/A   Clear Space?   N/A     Koad X Slope (%)   9.4   N/A   Clear Space to XWalk (in)   N/A     Koad X Slope (%)   9.4   N/A   Clear Space to XWalk (in)   N/A     Koad X Slope (%)   9.4   N/A   Storm Grate/Utility Hazard?   N/A     Koad X Slope (%)   N/A   N/A   Storm Grate/Utility Hazard?   N/A     Koad X Slope (%)   N/A   N/A   Storm Grate/Utility Hazard?   N/A     Koad X Slope (%)   Obstruction Type   Storm Grate/Utility Type   N/A                                                                                                                                                                                                                                                                                                                                                                                                                                                                                                                                                                                                                                                                                                                                                                                                                                                                                                                                                                                           | Stop Condition-Street 2                         | Signal                        |                              |        |                                              | X Walk 1 X Slope (%)  | 0.6                         |     | X Walk 2 X Slope (%)  | 2.4  |
| Road X Slope (%)   9.4   N/A   Clear Space to XWalk (in)   N/A     N/A   Any Obstructions?   N/A   N/A   Storm Grate/Utility Hazard?   N/A     Total Cost:   \$ 3200.00   Obstruction Type   Storm Grate/Utility Type   Storm Grate/Utility Type                                                                                                                                                                                                                                                                                                                                                                                                                                                                                                                                                                                                                                                                                                                                                                                                                                                                                                                                                                                                                                                                                                                                                                                                                                                           | Street 2 Name                                   | DIXON ST                      |                              |        | N/A                                          | Ramp inside XWalk1?   | N/A                         | N/A | Ramp inside XWalk2?   | Yes  |
| Road X Slope (%)   9.4   N/A   Clear Space to XWalk (in)   N/A     N/A   Any Obstructions?   N/A   N/A   Storm Grate/Utility Hazard?   N/A     Total Cost:   \$ 3200.00   Obstruction Type   Storm Grate/Utility Type   Storm Grate/Utility Type                                                                                                                                                                                                                                                                                                                                                                                                                                                                                                                                                                                                                                                                                                                                                                                                                                                                                                                                                                                                                                                                                                                                                                                                                                                           | Stop Condition-Street 1                         | Signal                        |                              |        |                                              | Road Slope (%)        | 0.4                         | N/A | Clear Space?          | N/A  |
| N/A   Any Obstructions?   N/A   N/A   Storm Grate/Utility Hazard?   N/A     Total Cost:   \$ 3200.00   Obstruction Type   Storm Grate/Utility Type                                                                                                                                                                                                                                                                                                                                                                                                                                                                                                                                                                                                                                                                                                                                                                                                                                                                                                                                                                                                                                                                                                                                                                                                                                                                                                                                                         |                                                 |                               |                              |        |                                              | ,                     | 9.4                         | N/A |                       | N/A  |
| Total Cost:\$ 3200.00Obstruction TypeStorm Grate/Utility Type                                                                                                                                                                                                                                                                                                                                                                                                                                                                                                                                                                                                                                                                                                                                                                                                                                                                                                                                                                                                                                                                                                                                                                                                                                                                                                                                                                                                                                              |                                                 |                               |                              |        | N/A                                          | ,                     | N/A                         | N/A | ,                     | N/A  |
|                                                                                                                                                                                                                                                                                                                                                                                                                                                                                                                                                                                                                                                                                                                                                                                                                                                                                                                                                                                                                                                                                                                                                                                                                                                                                                                                                                                                                                                                                                            |                                                 |                               | Total Cost: \$ 3             | 200.00 |                                              |                       |                             |     | -                     |      |
| N/A N/A                                                                                                                                                                                                                                                                                                                                                                                                                                                                                                                                                                                                                                                                                                                                                                                                                                                                                                                                                                                                                                                                                                                                                                                                                                                                                                                                                                                                                                                                                                    |                                                 |                               |                              |        |                                              |                       | N/A                         |     |                       | N/A  |

**Yes** Surface Condition? (G/P)

Good