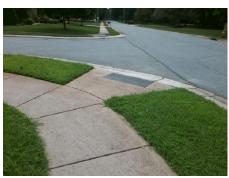

## Access Compliance Report Public Rights-of-Way (Curb Ramps)

Intersection ID: 31601 Main Street: BULL\_RUN\_RD Cross Street: GETALONG\_RD Location: NE

ADA ID: B54C87AFB38A Ramp Type: BlendTrans1 Initial Pass/Fail: Fail Overall Compliance: No Severity Score: 1.25

Surveyor Notes:

N/A

PROW/ADA:

Not Found, R304.5.3

Total Cost: \$ 3200.00

Compliance Description Data Compliance Description Data Yes BlendTrans Slope (%) N/A Ramp Length (in) 67.0 1.9 No Yes Ramp Width (in) 48.0 BlendTrans XSlope (%) 4.5 N/A N/A Flare Type LT N/A Flare Type RT N/A N/A Flare Slope LT (%) N/A N/A Flare Slope RT (%) N/A N/A Flare Traversable LT? N/A N/A Flare Traversable RT? N/A N/A Landing Length (in) N/A N/A **DWS Provided?** N/A N/A Landing Width (in) N/A N/A **DWS Contrast?** N/A N/A N/A N/A Landing Slope (%) DWS Length (in) N/A N/A Landing X Slope (%) N/A N/A DWS Full Width? N/A N/A Landing Curb? (Y/N) N/A N/A DWS Offset (in) N/A N/A N/A Shared Landing? N/A **Gutter Ponding?** N/A N/A Gutter Slope (%) N/A N/A Gutter Lip Ht (in) N/A N/A Gutter X Slope (%) N/A N/A Painted X Walk1? No N/A Painted X Walk2? N/A X Walk 1 Direction To S X Walk 2 Direction N/A N/A X Walk 1 Width (in) X Walk 2 Width (in) N/A X Walk 1 Slope (%) X Walk 2 Slope (%) N/A 0.4 X Walk 1 X Slope (%) 2.8 X Walk 2 X Slope (%) N/A N/A N/A Ramp inside XWalk2? N/A Ramp inside XWalk1? N/A Road Slope (%) 2.8 Clear Space? N/A N/A Road X Slope (%) Clear Space to XWalk (in) N/A 0.4 N/A N/A N/A Any Obstructions? Storm Grate/Utility Hazard? N/A **Obstruction Type** Storm Grate/Utility Type N/A N/A Yes Surface Condition? (G/P) Good