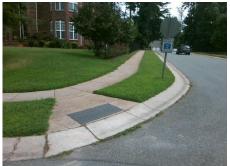

## Access Compliance Report Public Rights-of-Way (Curb Ramps)

Intersection ID: 31601 Main Street: BULL\_RUN\_RD Cross Street: GETALONG\_RD Location: NE

ADA ID: B54C87AFB38A Ramp Type: BlendTrans1 Initial Pass/Fail: Fail Overall Compliance: No Severity Score: 1.25

Surveyor Notes:

N/A

PROW/ADA:

Not Found, R304.5.3

Total Cost: \$ 3200.00

Compliance Description Data Compliance Description Data Yes BlendTrans Slope (%) N/A Ramp Length (in) 67.0 1.9 No Yes Ramp Width (in) 48.0 BlendTrans XSlope (%) 4.5 N/A N/A Flare Type LT N/A Flare Type RT N/A N/A Flare Slope LT (%) N/A N/A Flare Slope RT (%) N/A N/A Flare Traversable LT? N/A N/A Flare Traversable RT? N/A N/A Landing Length (in) N/A N/A **DWS Provided?** N/A N/A Landing Width (in) N/A N/A **DWS Contrast?** N/A N/A N/A N/A Landing Slope (%) DWS Length (in) N/A N/A Landing X Slope (%) N/A N/A DWS Full Width? N/A N/A Landing Curb? (Y/N) N/A N/A DWS Offset (in) N/A N/A N/A Shared Landing? N/A **Gutter Ponding?** N/A N/A Gutter Slope (%) N/A N/A Gutter Lip Ht (in) N/A N/A Gutter X Slope (%) N/A N/A Painted X Walk1? No N/A Painted X Walk2? N/A X Walk 1 Direction To S X Walk 2 Direction N/A N/A X Walk 1 Width (in) X Walk 2 Width (in) N/A X Walk 1 Slope (%) X Walk 2 Slope (%) N/A 0.4 X Walk 1 X Slope (%) 2.8 X Walk 2 X Slope (%) N/A N/A N/A Ramp inside XWalk2? N/A Ramp inside XWalk1? N/A Road Slope (%) 2.8 Clear Space? N/A N/A Road X Slope (%) Clear Space to XWalk (in) N/A 0.4 N/A N/A N/A Any Obstructions? Storm Grate/Utility Hazard? N/A **Obstruction Type** Storm Grate/Utility Type N/A N/A Yes Surface Condition? (G/P) Good