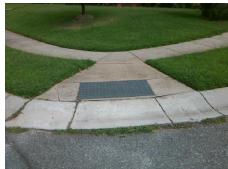

## Access Compliance Report Public Rights-of-Way (Curb Ramps)

Intersection ID: 31601 Main Street: BULL\_RUN\_RD Cross Street: GETALONG\_RD Location: NE

ADA ID: B54C87AFB38A Ramp Type: BlendTrans1 Initial Pass/Fail: Fail Overall Compliance: No Severity Score: 1.25

Surveyor Notes:

N/A

PROW/ADA:

Not Found, R304.5.3

Total Cost: \$ 3200.00

Compliance Description Data Compliance Description Data Yes BlendTrans Slope (%) N/A Ramp Length (in) 67.0 1.9 No Yes Ramp Width (in) 48.0 BlendTrans XSlope (%) 4.5 N/A N/A Flare Type LT N/A Flare Type RT N/A N/A Flare Slope LT (%) N/A N/A Flare Slope RT (%) N/A N/A Flare Traversable LT? N/A N/A Flare Traversable RT? N/A N/A Landing Length (in) N/A N/A **DWS Provided?** N/A N/A Landing Width (in) N/A N/A **DWS Contrast?** N/A N/A N/A N/A Landing Slope (%) DWS Length (in) N/A N/A Landing X Slope (%) N/A N/A DWS Full Width? N/A N/A Landing Curb? (Y/N) N/A N/A DWS Offset (in) N/A N/A N/A Shared Landing? N/A **Gutter Ponding?** N/A N/A Gutter Slope (%) N/A N/A Gutter Lip Ht (in) N/A N/A Gutter X Slope (%) N/A N/A Painted X Walk1? No N/A Painted X Walk2? N/A X Walk 1 Direction To S X Walk 2 Direction N/A N/A X Walk 1 Width (in) X Walk 2 Width (in) N/A X Walk 1 Slope (%) X Walk 2 Slope (%) N/A 0.4 X Walk 1 X Slope (%) 2.8 X Walk 2 X Slope (%) N/A N/A N/A Ramp inside XWalk2? N/A Ramp inside XWalk1? N/A Road Slope (%) 2.8 Clear Space? N/A N/A Road X Slope (%) Clear Space to XWalk (in) N/A 0.4 N/A N/A N/A Any Obstructions? Storm Grate/Utility Hazard? N/A **Obstruction Type** Storm Grate/Utility Type N/A N/A Yes Surface Condition? (G/P) Good