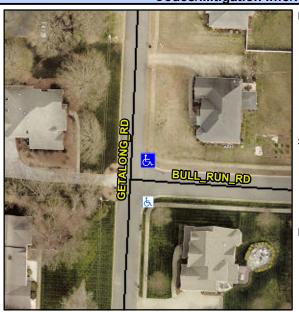

## Access Compliance Report Public Rights-of-Way (Curb Ramps)

Intersection ID: 31601 Main Street: BULL\_RUN\_RD Cross Street: GETALONG\_RD Location: NE

ADA ID: B54C87AFB38A Ramp Type: BlendTrans1 Initial Pass/Fail: Fail Overall Compliance: No Severity Score: 1.25

## Field Measurements/Component Compliance

Street 1 Name

Stop Condition-Street 1

StopSign
Street 2 Name

N/A
Stop Condition-Street 2

N/A

Possible Solutions:

Remove & Replace Curb Ramp With Two New Directional Ramps or Equivalent.

Surveyor Notes:

N/A

PROW/ADA:

Not Found, R304.5.3

Total Cost: \$ 3200.00

Compliance Description Data Compliance Description Data Yes BlendTrans Slope (%) N/A Ramp Length (in) 67.0 1.9 No Yes Ramp Width (in) 48.0 BlendTrans XSlope (%) 4.5 N/A N/A Flare Type LT N/A Flare Type RT N/A N/A Flare Slope LT (%) N/A N/A Flare Slope RT (%) N/A N/A Flare Traversable LT? N/A N/A Flare Traversable RT? N/A N/A Landing Length (in) N/A N/A **DWS Provided?** N/A N/A Landing Width (in) N/A N/A **DWS Contrast?** N/A N/A N/A N/A Landing Slope (%) DWS Length (in) N/A N/A Landing X Slope (%) N/A N/A DWS Full Width? N/A N/A Landing Curb? (Y/N) N/A N/A DWS Offset (in) N/A N/A N/A Shared Landing? N/A **Gutter Ponding?** N/A N/A Gutter Slope (%) N/A N/A Gutter Lip Ht (in) N/A N/A Gutter X Slope (%) N/A N/A Painted X Walk1? No N/A Painted X Walk2? N/A X Walk 1 Direction To S X Walk 2 Direction N/A N/A X Walk 1 Width (in) X Walk 2 Width (in) N/A X Walk 1 Slope (%) X Walk 2 Slope (%) N/A 0.4 X Walk 1 X Slope (%) 2.8 X Walk 2 X Slope (%) N/A N/A N/A Ramp inside XWalk2? N/A Ramp inside XWalk1? N/A Road Slope (%) 2.8 Clear Space? N/A N/A Road X Slope (%) Clear Space to XWalk (in) N/A 0.4 N/A N/A N/A Any Obstructions? Storm Grate/Utility Hazard? N/A **Obstruction Type** Storm Grate/Utility Type N/A N/A Yes Surface Condition? (G/P) Good