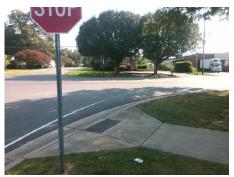

## Field Measurements/Component Compliance

Street 1 Name
Stop Condition-Street 1
Street 2 Name
Stop Condition-Street 2

IDLEWILD RD None WYALONG DR StopSign Possible Solutions:

Remove & Replace Curb Ramp With Two New Directional Ramps or Equivalent.

Surveyor Notes:

N/A

PROW/ADA:

Not Found, R304.5.1, R304.5.3

Total Cost: \$ 3200.00

| Compliance Description Data |                       | Compliance Description |     | Data                        |       |
|-----------------------------|-----------------------|------------------------|-----|-----------------------------|-------|
| N/A                         | Ramp Length (in)      | 73.5                   | Yes | BlendTrans Slope (%)        | 4.0   |
| No                          | Ramp Width (in)       | 45.5                   | No  | BlendTrans XSlope (%)       | 2.6   |
| N/A                         | Flare Type LT         | N/A                    | N/A | Flare Type RT               | N/A   |
| N/A                         | Flare Slope LT (%)    | N/A                    | N/A | Flare Slope RT (%)          | N/A   |
| N/A                         | Flare Traversable LT? | N/A                    | N/A | Flare Traversable RT?       | N/A   |
| N/A                         | Landing Length (in)   | N/A                    | N/A | DWS Provided?               | N/A   |
| N/A                         | Landing Width (in)    | N/A                    | N/A | DWS Contrast?               | N/A   |
| N/A                         | Landing Slope (%)     | N/A                    | N/A | DWS Length (in)             | N/A   |
| N/A                         | Landing X Slope (%)   | N/A                    | N/A | DWS Full Width?             | N/A   |
| N/A                         | Landing Curb? (Y/N)   | N/A                    | N/A | DWS Offset (in)             | N/A   |
| N/A                         | Shared Landing?       | N/A                    |     |                             |       |
| N/A                         | Gutter Ponding?       | N/A                    | N/A | Gutter Slope (%)            | N/A   |
| N/A                         | Gutter Lip Ht (in)    | N/A                    | N/A | Gutter X Slope (%)          | N/A   |
| N/A                         | Painted X Walk1?      | No                     | N/A | Painted X Walk2?            | No    |
|                             | X Walk 1 Direction    | To NE                  |     | X Walk 2 Direction          | To NW |
|                             | X Walk 1 Width (in)   | N/A                    |     | X Walk 2 Width (in)         | N/A   |
|                             | X Walk 1 Slope (%)    | 2.1                    |     | X Walk 2 Slope (%)          | 2.3   |
|                             | X Walk 1 X Slope (%)  | 0.9                    |     | X Walk 2 X Slope (%)        | 3.5   |
| N/A                         | Ramp inside XWalk1?   | N/A                    | N/A | Ramp inside XWalk2?         | N/A   |
|                             | Road Slope (%)        | 4.2                    |     | Clear Space?                | N/A   |
|                             | Road X Slope (%)      | 2.2                    | N/A | Clear Space to XWalk (in)   | N/A   |
| N/A                         | Any Obstructions?     | N/A                    | N/A | Storm Grate/Utility Hazard? | N/A   |
|                             | Obstruction Type      |                        |     | Storm Grate/Utility Type    |       |
|                             |                       | N/A                    |     |                             | N/A   |
|                             |                       |                        | Yes | Surface Condition? (G/P)    | Good  |
|                             | and the               |                        | No  | Curb Slope (%)              | 8.6   |