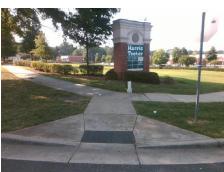

Surveyor Notes:

N/A

PROW/ADA:

Not Found, R304.5.1, R304.5.3

Total Cost: \$ 3200.00

| Compliance Description Data |                       | Compliance Description |     | Data                        |       |
|-----------------------------|-----------------------|------------------------|-----|-----------------------------|-------|
| N/A                         | Ramp Length (in)      | 73.5                   | Yes | BlendTrans Slope (%)        | 4.0   |
| No                          | Ramp Width (in)       | 45.5                   | No  | BlendTrans XSlope (%)       | 2.6   |
| N/A                         | Flare Type LT         | N/A                    | N/A | Flare Type RT               | N/A   |
| N/A                         | Flare Slope LT (%)    | N/A                    | N/A | Flare Slope RT (%)          | N/A   |
| N/A                         | Flare Traversable LT? | N/A                    | N/A | Flare Traversable RT?       | N/A   |
| N/A                         | Landing Length (in)   | N/A                    | N/A | DWS Provided?               | N/A   |
| N/A                         | Landing Width (in)    | N/A                    | N/A | DWS Contrast?               | N/A   |
| N/A                         | Landing Slope (%)     | N/A                    | N/A | DWS Length (in)             | N/A   |
| N/A                         | Landing X Slope (%)   | N/A                    | N/A | DWS Full Width?             | N/A   |
| N/A                         | Landing Curb? (Y/N)   | N/A                    | N/A | DWS Offset (in)             | N/A   |
| N/A                         | Shared Landing?       | N/A                    |     |                             |       |
| N/A                         | Gutter Ponding?       | N/A                    | N/A | Gutter Slope (%)            | N/A   |
| N/A                         | Gutter Lip Ht (in)    | N/A                    | N/A | Gutter X Slope (%)          | N/A   |
| N/A                         | Painted X Walk1?      | No                     | N/A | Painted X Walk2?            | No    |
|                             | X Walk 1 Direction    | To NE                  |     | X Walk 2 Direction          | To NW |
|                             | X Walk 1 Width (in)   | N/A                    |     | X Walk 2 Width (in)         | N/A   |
|                             | X Walk 1 Slope (%)    | 2.1                    |     | X Walk 2 Slope (%)          | 2.3   |
|                             | X Walk 1 X Slope (%)  | 0.9                    |     | X Walk 2 X Slope (%)        | 3.5   |
| N/A                         | Ramp inside XWalk1?   | N/A                    | N/A | Ramp inside XWalk2?         | N/A   |
|                             | Road Slope (%)        | 4.2                    |     | Clear Space?                | N/A   |
|                             | Road X Slope (%)      | 2.2                    | N/A | Clear Space to XWalk (in)   | N/A   |
| N/A                         | Any Obstructions?     | N/A                    | N/A | Storm Grate/Utility Hazard? | N/A   |
|                             | Obstruction Type      |                        |     | Storm Grate/Utility Type    |       |
|                             |                       | N/A                    |     |                             | N/A   |
|                             |                       |                        | Yes | Surface Condition? (G/P)    | Good  |
|                             | and the               |                        | No  | Curb Slope (%)              | 8.6   |