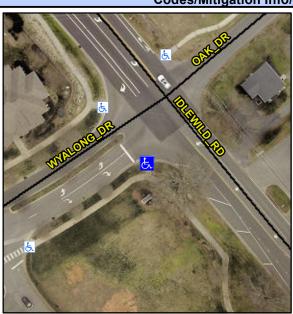

## Access Compliance Report Public Rights-of-Way (Curb Ramps)

Intersection ID: 18204 Main Street: IDLEWILD\_RD Cross Street: OAK\_DR Location: S

ADA ID: B54D11D63CAE Ramp Type: BlendTrans1 Initial Pass/Fail: Fail Overall Compliance: No Severity Score: 10

## Field Measurements/Component Compliance

Street 1 Name
Stop Condition-Street 1
Street 2 Name
Stop Condition-Street 2

IDLEWILD RD None WYALONG DR StopSign Possible Solutions:

Remove & Replace Curb Ramp With Two New Directional Ramps or Equivalent.