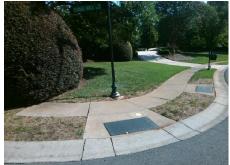

## Field Measurements/Component Compliance

Street 1 Name FLORAL HALL DR
Stop Condition-Street 2 StopSign
Street 2 Name N/A
Stop Condition-Street 1 N/A

Possible Solutions:

Remove & Replace Entire Ramp.

Surveyor Notes:
N/A

PROW/ADA:
R304.5.3

Total Cost: \$ 1850.00

| Compliance Description Data |                       | Data  | Compliance Description |                             | Data |
|-----------------------------|-----------------------|-------|------------------------|-----------------------------|------|
| N/A                         | Ramp Length (in)      | 48.0  | Yes                    | Ramp Slope (%)              | 6.5  |
| Yes                         | Ramp Width (in)       | 48.0  | No                     | Ramp XSlope (%)             | 7.8  |
| N/A                         | Flare Type LT         | N/A   | N/A                    | Flare Type RT               | N/A  |
| N/A                         | Flare Slope LT (%)    | N/A   | N/A                    | Flare Slope RT (%)          | N/A  |
| N/A                         | Flare Traversable LT? | N/A   | N/A                    | Flare Traversable RT?       | N/A  |
| N/A                         | Landing Length (in)   | N/A   | N/A                    | DWS Provided?               | N/A  |
| N/A                         | Landing Width (in)    | N/A   | N/A                    | DWS Contrast?               | N/A  |
| N/A                         | Landing Slope (%)     | N/A   | N/A                    | DWS Length (in)             | N/A  |
| N/A                         | Landing X Slope (%)   | N/A   | N/A                    | DWS Full Width?             | N/A  |
| N/A                         | Landing Curb? (Y/N)   | N/A   | N/A                    | DWS Offset (in)             | N/A  |
| N/A                         | Shared Landing?       | N/A   |                        |                             |      |
| N/A                         | Gutter Ponding?       | N/A   | N/A                    | Gutter Slope (%)            | N/A  |
| N/A                         | Gutter Lip Ht (in)    | N/A   | N/A                    | Gutter X Slope (%)          | N/A  |
| N/A                         | Painted X Walk1?      | No    | N/A                    | Painted X Walk2?            | N/A  |
|                             | X Walk 1 Direction    | To SW |                        | X Walk 2 Direction          | N/A  |
| N/A                         | X Walk 1 Width (in)   | N/A   | N/A                    | X Walk 2 Width (in)         | N/A  |
|                             | X Walk 1 Slope (%)    | 4.6   |                        | X Walk 2 Slope (%)          | N/A  |
|                             | X Walk 1 X Slope (%)  | 0.2   |                        | X Walk 2 X Slope (%)        | N/A  |
| N/A                         | Ramp inside XWalk1?   | N/A   | N/A                    | Ramp inside XWalk2?         | N/A  |
|                             | Road Slope (%)        | N/A   | N/A                    | Clear Space?                | N/A  |
|                             | Road X Slope (%)      | N/A   | N/A                    | Clear Space to XWalk (in)   | N/A  |
| N/A                         | Any Obstructions?     | N/A   | N/A                    | Storm Grate/Utility Hazard? | N/A  |
|                             | Obstruction Type      |       |                        | Storm Grate/Utility Type    |      |
|                             |                       | N/A   |                        |                             | N/A  |
|                             |                       |       | Yes                    | Surface Condition? (G/P)    | Good |