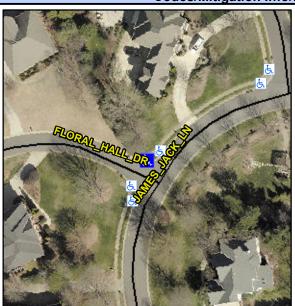

## Access Compliance Report Public Rights-of-Way (Curb Ramps)

Intersection ID: 27626Main Street: FLORAL\_HALL\_DRCross Street: JAMES\_JACK\_LNLocation: NWADA ID: B5532E6A5DE2Ramp Type: PerpInitial Pass/Fail: FailOverall Compliance: NoSeverity Score: 25

## Field Measurements/Component Compliance

Street 1 Name FLORAL HALL DR
Stop Condition-Street 2 StopSign
Street 2 Name N/A
Stop Condition-Street 1 N/A

Possible Solutions:

Remove & Replace Entire Ramp.

Surveyor Notes:
N/A