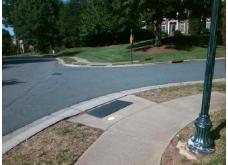

## Field Measurements/Component Compliance

Street 1 Name FLORAL HALL DR
Stop Condition-Street 2 StopSign
Street 2 Name N/A
Stop Condition-Street 1 N/A

Possible Solutions:

Remove & Replace Entire Ramp.

Surveyor Notes:
N/A

PROW/ADA:
R304.5.3

Total Cost: \$ 1850.00

| Compliance Description Data |                       | Data  | Compliance Description |                             | Data |
|-----------------------------|-----------------------|-------|------------------------|-----------------------------|------|
| N/A                         | Ramp Length (in)      | 48.0  | Yes                    | Ramp Slope (%)              | 6.5  |
| Yes                         | Ramp Width (in)       | 48.0  | No                     | Ramp XSlope (%)             | 7.8  |
| N/A                         | Flare Type LT         | N/A   | N/A                    | Flare Type RT               | N/A  |
| N/A                         | Flare Slope LT (%)    | N/A   | N/A                    | Flare Slope RT (%)          | N/A  |
| N/A                         | Flare Traversable LT? | N/A   | N/A                    | Flare Traversable RT?       | N/A  |
| N/A                         | Landing Length (in)   | N/A   | N/A                    | DWS Provided?               | N/A  |
| N/A                         | Landing Width (in)    | N/A   | N/A                    | DWS Contrast?               | N/A  |
| N/A                         | Landing Slope (%)     | N/A   | N/A                    | DWS Length (in)             | N/A  |
| N/A                         | Landing X Slope (%)   | N/A   | N/A                    | DWS Full Width?             | N/A  |
| N/A                         | Landing Curb? (Y/N)   | N/A   | N/A                    | DWS Offset (in)             | N/A  |
| N/A                         | Shared Landing?       | N/A   |                        |                             |      |
| N/A                         | Gutter Ponding?       | N/A   | N/A                    | Gutter Slope (%)            | N/A  |
| N/A                         | Gutter Lip Ht (in)    | N/A   | N/A                    | Gutter X Slope (%)          | N/A  |
| N/A                         | Painted X Walk1?      | No    | N/A                    | Painted X Walk2?            | N/A  |
|                             | X Walk 1 Direction    | To SW |                        | X Walk 2 Direction          | N/A  |
| N/A                         | X Walk 1 Width (in)   | N/A   | N/A                    | X Walk 2 Width (in)         | N/A  |
|                             | X Walk 1 Slope (%)    | 4.6   |                        | X Walk 2 Slope (%)          | N/A  |
|                             | X Walk 1 X Slope (%)  | 0.2   |                        | X Walk 2 X Slope (%)        | N/A  |
| N/A                         | Ramp inside XWalk1?   | N/A   | N/A                    | Ramp inside XWalk2?         | N/A  |
|                             | Road Slope (%)        | N/A   | N/A                    | Clear Space?                | N/A  |
|                             | Road X Slope (%)      | N/A   | N/A                    | Clear Space to XWalk (in)   | N/A  |
| N/A                         | Any Obstructions?     | N/A   | N/A                    | Storm Grate/Utility Hazard? | N/A  |
|                             | Obstruction Type      |       |                        | Storm Grate/Utility Type    |      |
|                             |                       | N/A   |                        |                             | N/A  |
|                             |                       |       | Yes                    | Surface Condition? (G/P)    | Good |