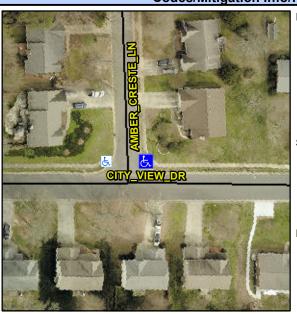

## Access Compliance Report Public Rights-of-Way (Curb Ramps)

Intersection ID: 17448 Main Street: AMBER\_CRESTE\_LN Cross Street: CITY\_VIEW\_DR Location: NE

ADA ID: B55367EDEBFB Ramp Type: PerpDiag Initial Pass/Fail: Fail Overall Compliance: No Severity Score: 22.5