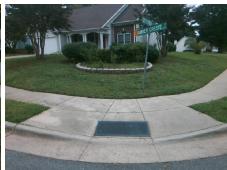

## Access Compliance Report Public Rights-of-Way (Curb Ramps)

Intersection ID: 17448 Main Street: AMBER\_CRESTE\_LN Cross Street: CITY\_VIEW\_DR Location: NE

ADA ID: B55367EDEBFB Ramp Type: PerpDiag Initial Pass/Fail: Fail Overall Compliance: No Severity Score: 22.5

## Field Measurements/Component Compliance

Street 1 Name
Stop Condition-Street 2
Street 2 Name
Stop Condition-Street 1

AMBER CRESTE LN StopSign CITY VIEW DR None

Total Cost: \$ 3200.00

| Field Measurements/Component Compilance |                       |       |                        |                             |      |
|-----------------------------------------|-----------------------|-------|------------------------|-----------------------------|------|
| Compliance Description                  |                       | Data  | Compliance Description |                             | Data |
| N/A                                     | Ramp Length (in)      | 48.0  | No                     | Ramp Slope (%)              | 11.2 |
| No                                      | Ramp Width (in)       | 38.0  | No                     | Ramp XSlope (%)             | 2.2  |
| N/A                                     | Flare Type LT         | N/A   | N/A                    | Flare Type RT               | N/A  |
| N/A                                     | Flare Slope LT (%)    | N/A   | N/A                    | Flare Slope RT (%)          | N/A  |
| N/A                                     | Flare Traversable LT? | N/A   | N/A                    | Flare Traversable RT?       | N/A  |
| N/A                                     | Landing Length (in)   | N/A   | N/A                    | DWS Provided?               | N/A  |
| N/A                                     | Landing Width (in)    | N/A   | N/A                    | DWS Contrast?               | N/A  |
| N/A                                     | Landing Slope (%)     | N/A   | N/A                    | DWS Length (in)             | N/A  |
| N/A                                     | Landing X Slope (%)   | N/A   | N/A                    | DWS Full Width?             | N/A  |
| N/A                                     | Landing Curb? (Y/N)   | N/A   | N/A                    | DWS Offset (in)             | N/A  |
| N/A                                     | Shared Landing?       | N/A   |                        |                             |      |
| N/A                                     | Gutter Ponding?       | N/A   | N/A                    | Gutter Slope (%)            | N/A  |
| N/A                                     | Gutter Lip Ht (in)    | N/A   | N/A                    | Gutter X Slope (%)          | N/A  |
| N/A                                     | Painted X Walk1?      | No    | N/A                    | Painted X Walk2?            | No   |
|                                         | X Walk 1 Direction    | To NW |                        | X Walk 2 Direction          | To S |
| N/A                                     | X Walk 1 Width (in)   | N/A   | N/A                    | X Walk 2 Width (in)         | N/A  |
|                                         | X Walk 1 Slope (%)    | 0.0   |                        | X Walk 2 Slope (%)          | 1.7  |
|                                         | X Walk 1 X Slope (%)  | 1.5   |                        | X Walk 2 X Slope (%)        | 0.1  |
| N/A                                     | Ramp inside XWalk1?   | N/A   | N/A                    | Ramp inside XWalk2?         | N/A  |
|                                         | Road Slope (%)        | 0.8   | N/A                    | Clear Space?                | N/A  |
|                                         | Road X Slope (%)      | 1.6   | N/A                    | Clear Space to XWalk (in)   | N/A  |
| N/A                                     | Any Obstructions?     | N/A   | N/A                    | Storm Grate/Utility Hazard? | N/A  |
|                                         | Obstruction Type      |       |                        | Storm Grate/Utility Type    |      |
|                                         |                       | N/A   |                        |                             | N/A  |
|                                         |                       |       | Yes                    | Surface Condition? (G/P)    | Good |