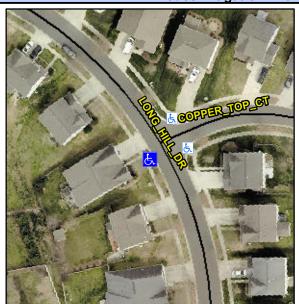

## Access Compliance Report Public Rights-of-Way (Curb Ramps)

Intersection ID: 45787Main Street: COPPER\_TOP\_CTCross Street: LONG\_HILL\_DRLocation:SWADA ID: B554E9FE5465Ramp Type: PerpInitial Pass/Fail: FailOverall Compliance: NoSeverity Score: 21.25

## Field Measurements/Component Compliance

| Street 1 Name           | LONG HILL DR |
|-------------------------|--------------|
| Stop Condition-Street 2 | None         |
| Street 2 Name           | N/A          |
| Stop Condition-Street 1 | N/A          |