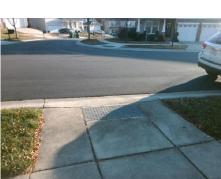

## Access Compliance Report Public Rights-of-Way (Curb Ramps)

Intersection ID: 45787Main Street: COPPER\_TOP\_CTCross Street: LONG\_HILL\_DRLocation:SWADA ID: B554E9FE5465Ramp Type: PerpInitial Pass/Fail: FailOverall Compliance: NoSeverity Score: 21.25

| 111111 3011 |  |
|-------------|--|
|             |  |
|             |  |
|             |  |
|             |  |
|             |  |

Total Cost:

1850.00

| Comr | liance Description    | Data |      |       | Description             | Data |
|------|-----------------------|------|------|-------|-------------------------|------|
| N/A  | Ramp Length (in)      | 70.5 | Yes  |       | Slope (%)               | 5.6  |
| No   | Ramp Width (in)       | 47.0 | No   |       | XSlope (%)              | 6.6  |
| N/A  | Flare Type LT         | N/A  | N/A  |       | Type RT                 | N/A  |
| N/A  | Flare Slope LT (%)    | N/A  | N/A  |       | Slope RT (%)            | N/A  |
| N/A  | Flare Traversable LT? | N/A  | N/A  |       | Traversable RT?         | N/A  |
| N/A  | Landing Length (in)   | N/A  | N/A  |       | Provided?               | N/A  |
| N/A  | Landing Width (in)    | N/A  | N/A  |       | Contrast?               | N/A  |
| N/A  | Landing Slope (%)     | N/A  | N/A  |       | Length (in)             | N/A  |
| N/A  | Landing X Slope (%)   | N/A  | N/A  |       | Full Width?             | N/A  |
| N/A  | Landing Curb? (Y/N)   | N/A  | N/A  |       | Offset (in)             | N/A  |
| N/A  | Shared Landing?       | N/A  | 10/7 | DWO   | Chock (m)               | IVA  |
| N/A  | Gutter Ponding?       | N/A  | N/A  | Gutte | er Slope (%)            | N/A  |
| N/A  | Gutter Lip Ht (in)    | N/A  | N/A  |       | er X Slope (%)          | N/A  |
| N/A  | Painted X Walk1?      | No.  | N/A  |       | ed X Walk2?             | N/A  |
| 11/7 | X Walk 1 Direction    | To E | IV/A |       | lk 2 Direction          | N/A  |
| N/A  | X Walk 1 Width (in)   | N/A  | N/A  |       | lk 2 Width (in)         | N/A  |
| N/A  | ( )                   | 3.0  | IN/A |       | ,                       | N/A  |
|      | X Walk 1 Slope (%)    |      |      |       | lk 2 Slope (%)          |      |
|      | X Walk 1 X Slope (%)  | 4.2  |      |       | lk 2 X Slope (%)        | N/A  |
| N/A  | Ramp inside XWalk1?   | N/A  | N/A  |       | o inside XWalk2?        | N/A  |
|      | Road Slope (%)        | N/A  | N/A  |       | Space?                  | N/A  |
|      | Road X Slope (%)      | N/A  | N/A  | Clear | Space to XWalk (in)     | N/A  |
| N/A  | Any Obstructions?     | N/A  | N/A  | Storn | n Grate/Utility Hazard? | N/A  |
|      | Obstruction Type      |      |      | Storn | n Grate/Utility Type    |      |
|      |                       | N/A  |      |       |                         | N/A  |
|      |                       |      | Yes  | Surfa | ce Condition? (G/P)     | Good |