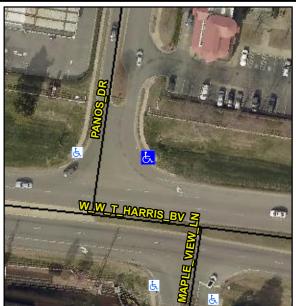

## **Access Compliance Report Public Rights-of-Way** (Curb Ramps)

Data

2.9

3.3

N/A

Good

Main Street: PANOS DR Cross Street: W W T HARRIS BV Location: Intersection ID: 29966 NE ADA ID: B558F10C2B60 Ramp Type: Perp Initial Pass/Fail: Fail **Overall Compliance: No** 10 **Severity Score:** 

Flare Traversable RT?

PANOS DR Street 1 Name Stop Condition-Street 2 StopSign Street 2 Name N/A Stop Condition-Street 1 N/A

| 71 COCIDIO COIGNICII          |      | i iola ilioadal c     | ////////////////////////////////////// | <u> </u> | tonic Gonnphanico     |
|-------------------------------|------|-----------------------|----------------------------------------|----------|-----------------------|
| Possible Solutions:           | Comp | liance Description    | Data                                   | Compl    | liance Description    |
| Remove & Replace Entire Ramp. | N/A  | Ramp Length (in)      | 49.0                                   | Yes      | Ramp Slope (%)        |
|                               | No   | Ramp Width (in)       | 45.0                                   | No       | Ramp XSlope (%)       |
|                               | N/A  | Flare Type LT         | N/A                                    | N/A      | Flare Type RT         |
|                               | N/A  | Flare Slope LT (%)    | N/A                                    | N/A      | Flare Slope RT (%)    |
|                               | N/A  | Flare Traversable LT? | N/A                                    | N/A      | Flare Traversable R   |
|                               | N/A  | Landing Length (in)   | N/A                                    | N/A      | DWS Provided?         |
| Surveyor Notes:               | N/A  | Landing Width (in)    | N/A                                    | N/A      | DWS Contrast?         |
| N/A                           | N/A  | Landing Slope (%)     | N/A                                    | N/A      | DWS Length (in)       |
|                               | N/A  | Landing X Slope (%)   | N/A                                    | N/A      | DWS Full Width?       |
|                               | N/A  | Landing Curb? (Y/N)   | N/A                                    | N/A      | DWS Offset (in)       |
|                               | N/A  | Shared Landing?       | N/A                                    |          | ,                     |
| PROW/ADA:                     | N/A  | Gutter Ponding?       | N/A                                    | N/A      | Gutter Slope (%)      |
| R304.5.1, R304.5.3            | N/A  | Gutter Lip Ht (in)    | N/A                                    | N/A      | Gutter X Slope (%)    |
| 1,1,1,1,004.0.0               | N/A  | Painted X Walk1?      | No                                     | N/A      | Painted X Walk2?      |
|                               |      | X Walk 1 Direction    | To W                                   |          | X Walk 2 Direction    |
|                               | N/A  | X Walk 1 Width (in)   | N/A                                    | N/A      | X Walk 2 Width (in)   |
| •                             |      | X Walk 1 Slope (%)    | 0.7                                    |          | X Walk 2 Slope (%)    |
|                               |      | X Walk 1 X Slope (%)  | 5.6                                    |          | X Walk 2 X Slope (%   |
|                               | N/A  | Ramp inside XWalk1?   | N/A                                    | N/A      | Ramp inside XWalk2    |
|                               |      | Road Slope (%)        | N/A                                    | N/A      | Clear Space?          |
|                               |      | Road X Slope (%)      | N/A                                    | N/A      | Clear Space to XWa    |
|                               | N/A  | Any Obstructions?     | N/A                                    | N/A      | Storm Grate/Utility H |
|                               |      |                       |                                        |          |                       |