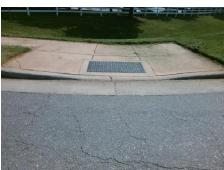

## **Access Compliance Report Public Rights-of-Way** (Curb Ramps)

Data

2.9

3.3

N/A

Good

Main Street: PANOS DR Cross Street: W W T HARRIS BV Location: Intersection ID: 29966 NE ADA ID: B558F10C2B60 Ramp Type: Perp Initial Pass/Fail: Fail **Overall Compliance: No** 10 **Severity Score:** 

Flare Traversable RT?

PANOS DR Street 1 Name Stop Condition-Street 2 StopSign Street 2 Name N/A Stop Condition-Street 1 N/A

| 71 COCIDIO COIGNICII          |      | i iola ilioadal c     | ////////////////////////////////////// | <u> </u> | tonic Gonnphanico     |
|-------------------------------|------|-----------------------|----------------------------------------|----------|-----------------------|
| Possible Solutions:           | Comp | liance Description    | Data                                   | Compl    | liance Description    |
| Remove & Replace Entire Ramp. | N/A  | Ramp Length (in)      | 49.0                                   | Yes      | Ramp Slope (%)        |
|                               | No   | Ramp Width (in)       | 45.0                                   | No       | Ramp XSlope (%)       |
|                               | N/A  | Flare Type LT         | N/A                                    | N/A      | Flare Type RT         |
|                               | N/A  | Flare Slope LT (%)    | N/A                                    | N/A      | Flare Slope RT (%)    |
|                               | N/A  | Flare Traversable LT? | N/A                                    | N/A      | Flare Traversable R   |
|                               | N/A  | Landing Length (in)   | N/A                                    | N/A      | DWS Provided?         |
| Surveyor Notes:               | N/A  | Landing Width (in)    | N/A                                    | N/A      | DWS Contrast?         |
| N/A                           | N/A  | Landing Slope (%)     | N/A                                    | N/A      | DWS Length (in)       |
|                               | N/A  | Landing X Slope (%)   | N/A                                    | N/A      | DWS Full Width?       |
|                               | N/A  | Landing Curb? (Y/N)   | N/A                                    | N/A      | DWS Offset (in)       |
|                               | N/A  | Shared Landing?       | N/A                                    |          | ,                     |
| PROW/ADA:                     | N/A  | Gutter Ponding?       | N/A                                    | N/A      | Gutter Slope (%)      |
| R304.5.1, R304.5.3            | N/A  | Gutter Lip Ht (in)    | N/A                                    | N/A      | Gutter X Slope (%)    |
| 1,1,1,1,004.0.0               | N/A  | Painted X Walk1?      | No                                     | N/A      | Painted X Walk2?      |
|                               |      | X Walk 1 Direction    | To W                                   |          | X Walk 2 Direction    |
|                               | N/A  | X Walk 1 Width (in)   | N/A                                    | N/A      | X Walk 2 Width (in)   |
| •                             |      | X Walk 1 Slope (%)    | 0.7                                    |          | X Walk 2 Slope (%)    |
|                               |      | X Walk 1 X Slope (%)  | 5.6                                    |          | X Walk 2 X Slope (%   |
|                               | N/A  | Ramp inside XWalk1?   | N/A                                    | N/A      | Ramp inside XWalk2    |
|                               |      | Road Slope (%)        | N/A                                    | N/A      | Clear Space?          |
|                               |      | Road X Slope (%)      | N/A                                    | N/A      | Clear Space to XWa    |
|                               | N/A  | Any Obstructions?     | N/A                                    | N/A      | Storm Grate/Utility H |
|                               |      |                       |                                        |          |                       |