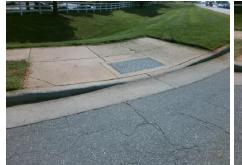

## **Access Compliance Report Public Rights-of-Way** (Curb Ramps)

Data

2.9

3.3

N/A

Good

Main Street: PANOS DR Cross Street: W W T HARRIS BV Location: Intersection ID: 29966 NE ADA ID: B558F10C2B60 Ramp Type: Perp Initial Pass/Fail: Fail **Overall Compliance: No** 10 **Severity Score:** 

Flare Traversable RT?

PANOS DR Street 1 Name Stop Condition-Street 2 StopSign Street 2 Name N/A Stop Condition-Street 1 N/A

| 71 COCIDIO COIGNICII          |      | i iola ilioadal c     | ////////////////////////////////////// | <u> </u> | tonic Gonnphanico     |
|-------------------------------|------|-----------------------|----------------------------------------|----------|-----------------------|
| Possible Solutions:           | Comp | liance Description    | Data                                   | Compl    | liance Description    |
| Remove & Replace Entire Ramp. | N/A  | Ramp Length (in)      | 49.0                                   | Yes      | Ramp Slope (%)        |
|                               | No   | Ramp Width (in)       | 45.0                                   | No       | Ramp XSlope (%)       |
|                               | N/A  | Flare Type LT         | N/A                                    | N/A      | Flare Type RT         |
|                               | N/A  | Flare Slope LT (%)    | N/A                                    | N/A      | Flare Slope RT (%)    |
|                               | N/A  | Flare Traversable LT? | N/A                                    | N/A      | Flare Traversable R   |
|                               | N/A  | Landing Length (in)   | N/A                                    | N/A      | DWS Provided?         |
| Surveyor Notes:               | N/A  | Landing Width (in)    | N/A                                    | N/A      | DWS Contrast?         |
| N/A                           | N/A  | Landing Slope (%)     | N/A                                    | N/A      | DWS Length (in)       |
|                               | N/A  | Landing X Slope (%)   | N/A                                    | N/A      | DWS Full Width?       |
|                               | N/A  | Landing Curb? (Y/N)   | N/A                                    | N/A      | DWS Offset (in)       |
|                               | N/A  | Shared Landing?       | N/A                                    |          | ,                     |
| PROW/ADA:                     | N/A  | Gutter Ponding?       | N/A                                    | N/A      | Gutter Slope (%)      |
| R304.5.1, R304.5.3            | N/A  | Gutter Lip Ht (in)    | N/A                                    | N/A      | Gutter X Slope (%)    |
| 1,1,1,1,004.0.0               | N/A  | Painted X Walk1?      | No                                     | N/A      | Painted X Walk2?      |
|                               |      | X Walk 1 Direction    | To W                                   |          | X Walk 2 Direction    |
|                               | N/A  | X Walk 1 Width (in)   | N/A                                    | N/A      | X Walk 2 Width (in)   |
| •                             |      | X Walk 1 Slope (%)    | 0.7                                    |          | X Walk 2 Slope (%)    |
|                               |      | X Walk 1 X Slope (%)  | 5.6                                    |          | X Walk 2 X Slope (%   |
|                               | N/A  | Ramp inside XWalk1?   | N/A                                    | N/A      | Ramp inside XWalk2    |
|                               |      | Road Slope (%)        | N/A                                    | N/A      | Clear Space?          |
|                               |      | Road X Slope (%)      | N/A                                    | N/A      | Clear Space to XWa    |
|                               | N/A  | Any Obstructions?     | N/A                                    | N/A      | Storm Grate/Utility H |
|                               |      |                       |                                        |          |                       |