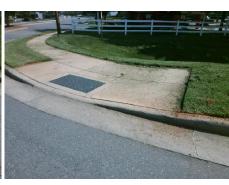

## **Access Compliance Report Public Rights-of-Way** (Curb Ramps)

Data

2.9

3.3

N/A

Good

Main Street: PANOS DR Cross Street: W W T HARRIS BV Location: Intersection ID: 29966 NE ADA ID: B558F10C2B60 Ramp Type: Perp Initial Pass/Fail: Fail **Overall Compliance: No** 10 **Severity Score:** 

Flare Traversable RT?

PANOS DR Street 1 Name Stop Condition-Street 2 StopSign Street 2 Name N/A Stop Condition-Street 1 N/A

| 71 COCIDIO COIGNICII          |      | i iola ilioadal c     | ////////////////////////////////////// | <u> </u> | tonic Gonnphanico     |
|-------------------------------|------|-----------------------|----------------------------------------|----------|-----------------------|
| Possible Solutions:           | Comp | liance Description    | Data                                   | Compl    | liance Description    |
| Remove & Replace Entire Ramp. | N/A  | Ramp Length (in)      | 49.0                                   | Yes      | Ramp Slope (%)        |
|                               | No   | Ramp Width (in)       | 45.0                                   | No       | Ramp XSlope (%)       |
|                               | N/A  | Flare Type LT         | N/A                                    | N/A      | Flare Type RT         |
|                               | N/A  | Flare Slope LT (%)    | N/A                                    | N/A      | Flare Slope RT (%)    |
|                               | N/A  | Flare Traversable LT? | N/A                                    | N/A      | Flare Traversable R   |
|                               | N/A  | Landing Length (in)   | N/A                                    | N/A      | DWS Provided?         |
| Surveyor Notes:               | N/A  | Landing Width (in)    | N/A                                    | N/A      | DWS Contrast?         |
| N/A                           | N/A  | Landing Slope (%)     | N/A                                    | N/A      | DWS Length (in)       |
|                               | N/A  | Landing X Slope (%)   | N/A                                    | N/A      | DWS Full Width?       |
|                               | N/A  | Landing Curb? (Y/N)   | N/A                                    | N/A      | DWS Offset (in)       |
|                               | N/A  | Shared Landing?       | N/A                                    |          | ,                     |
| PROW/ADA:                     | N/A  | Gutter Ponding?       | N/A                                    | N/A      | Gutter Slope (%)      |
| R304.5.1, R304.5.3            | N/A  | Gutter Lip Ht (in)    | N/A                                    | N/A      | Gutter X Slope (%)    |
| 1,1,1,1,004.0.0               | N/A  | Painted X Walk1?      | No                                     | N/A      | Painted X Walk2?      |
|                               |      | X Walk 1 Direction    | To W                                   |          | X Walk 2 Direction    |
|                               | N/A  | X Walk 1 Width (in)   | N/A                                    | N/A      | X Walk 2 Width (in)   |
| •                             |      | X Walk 1 Slope (%)    | 0.7                                    |          | X Walk 2 Slope (%)    |
|                               |      | X Walk 1 X Slope (%)  | 5.6                                    |          | X Walk 2 X Slope (%   |
|                               | N/A  | Ramp inside XWalk1?   | N/A                                    | N/A      | Ramp inside XWalk2    |
|                               |      | Road Slope (%)        | N/A                                    | N/A      | Clear Space?          |
|                               |      | Road X Slope (%)      | N/A                                    | N/A      | Clear Space to XWa    |
|                               | N/A  | Any Obstructions?     | N/A                                    | N/A      | Storm Grate/Utility H |
|                               |      |                       |                                        |          |                       |