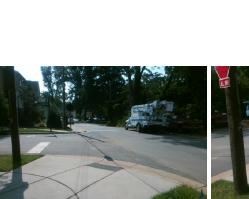

## **Access Compliance Report Public Rights-of-Way** (Curb Ramps)

Intersection ID: 14552 Main Street: BAXTER\_ST **Cross Street: AVANT\_ST** Location: NW **Overall Compliance: No** ADA ID: B55A7A33B75F Ramp Type: PerpDiag Initial Pass/Fail: Fail **Severity Score:** 10

N/A

Possible Solutions:

PROW/ADA:

Not Found, R304.5.1, R304.5.3

Total Cost:

3200.00

| Field Measurements/Component Compliance |                       |      |                        |                             |       |
|-----------------------------------------|-----------------------|------|------------------------|-----------------------------|-------|
| Compliance Description                  |                       | Data | Compliance Description |                             | Data  |
| N/A                                     | Ramp Length (in)      | 64.0 | Yes                    | Ramp Slope (%)              | 8.3   |
| No                                      | Ramp Width (in)       | 46.0 | No                     | Ramp XSlope (%)             | 3.2   |
| N/A                                     | Flare Type LT         | N/A  | N/A                    | Flare Type RT               | N/A   |
| N/A                                     | Flare Slope LT (%)    | N/A  | N/A                    | Flare Slope RT (%)          | N/A   |
| N/A                                     | Flare Traversable LT? | N/A  | N/A                    | Flare Traversable RT?       | N/A   |
| N/A                                     | Landing Length (in)   | N/A  | N/A                    | DWS Provided?               | N/A   |
| N/A                                     | Landing Width (in)    | N/A  | N/A                    | DWS Contrast?               | N/A   |
| N/A                                     | Landing Slope (%)     | N/A  | N/A                    | DWS Length (in)             | N/A   |
| N/A                                     | Landing X Slope (%)   | N/A  | N/A                    | DWS Full Width?             | N/A   |
| N/A                                     | Landing Curb? (Y/N)   | N/A  | N/A                    | DWS Offset (in)             | N/A   |
| N/A                                     | Shared Landing?       | N/A  |                        |                             |       |
| N/A                                     | Gutter Ponding?       | N/A  | N/A                    | Gutter Slope (%)            | N/A   |
| N/A                                     | Gutter Lip Ht (in)    | N/A  | N/A                    | Gutter X Slope (%)          | N/A   |
| N/A                                     | Painted X Walk1?      | No   | N/A                    | Painted X Walk2?            | No    |
|                                         | X Walk 1 Direction    | To S |                        | X Walk 2 Direction          | To SE |
| N/A                                     | X Walk 1 Width (in)   | N/A  | N/A                    | X Walk 2 Width (in)         | N/A   |
|                                         | X Walk 1 Slope (%)    | 3.4  |                        | X Walk 2 Slope (%)          | 1.1   |
|                                         | X Walk 1 X Slope (%)  | 0.4  |                        | X Walk 2 X Slope (%)        | 1.6   |
| N/A                                     | Ramp inside XWalk1?   | N/A  | N/A                    | Ramp inside XWalk2?         | N/A   |
|                                         | Road Slope (%)        | 0.2  | N/A                    | Clear Space?                | N/A   |
|                                         | Road X Slope (%)      | 1.6  | N/A                    | Clear Space to XWalk (in)   | N/A   |
| N/A                                     | Any Obstructions?     | N/A  | N/A                    | Storm Grate/Utility Hazard? | N/A   |
|                                         | Obstruction Type      |      | l                      | Storm Grate/Utility Type    |       |
|                                         |                       | N/A  |                        |                             | N/A   |
|                                         |                       |      | Yes                    | Surface Condition? (G/P)    | Good  |