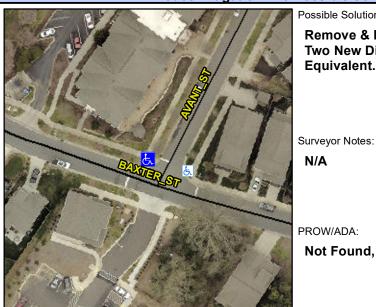

## **Access Compliance Report Public Rights-of-Way** (Curb Ramps)

Intersection ID: 14552 Main Street: BAXTER\_ST **Cross Street: AVANT\_ST** Location: NW **Overall Compliance: No** ADA ID: B55A7A33B75F Ramp Type: PerpDiag Initial Pass/Fail: Fail **Severity Score:** 10

**Codes/Mitigation Info/Possible Solution** 

None

**BAXTER ST** Street 1 Name Stop Condition-Street 2 Street 2 Name **AVANT ST** Stop Condition-Street 1 StopSign Remove & Replace Curb Ramp With **Two New Directional Ramps or** Equivalent.