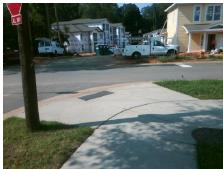

## **Access Compliance Report Public Rights-of-Way** (Curb Ramps)

Intersection ID: 14552 Main Street: BAXTER\_ST **Cross Street: AVANT\_ST** Location: NW **Overall Compliance: No** ADA ID: B55A7A33B75F Ramp Type: PerpDiag Initial Pass/Fail: Fail **Severity Score:** 10

N/A

Possible Solutions:

PROW/ADA:

Not Found, R304.5.1, R304.5.3

Total Cost:

3200.00

| Field Measurements/Component Compliance |                       |      |                        |                             |       |
|-----------------------------------------|-----------------------|------|------------------------|-----------------------------|-------|
| Compliance Description                  |                       | Data | Compliance Description |                             | Data  |
| N/A                                     | Ramp Length (in)      | 64.0 | Yes                    | Ramp Slope (%)              | 8.3   |
| No                                      | Ramp Width (in)       | 46.0 | No                     | Ramp XSlope (%)             | 3.2   |
| N/A                                     | Flare Type LT         | N/A  | N/A                    | Flare Type RT               | N/A   |
| N/A                                     | Flare Slope LT (%)    | N/A  | N/A                    | Flare Slope RT (%)          | N/A   |
| N/A                                     | Flare Traversable LT? | N/A  | N/A                    | Flare Traversable RT?       | N/A   |
| N/A                                     | Landing Length (in)   | N/A  | N/A                    | DWS Provided?               | N/A   |
| N/A                                     | Landing Width (in)    | N/A  | N/A                    | DWS Contrast?               | N/A   |
| N/A                                     | Landing Slope (%)     | N/A  | N/A                    | DWS Length (in)             | N/A   |
| N/A                                     | Landing X Slope (%)   | N/A  | N/A                    | DWS Full Width?             | N/A   |
| N/A                                     | Landing Curb? (Y/N)   | N/A  | N/A                    | DWS Offset (in)             | N/A   |
| N/A                                     | Shared Landing?       | N/A  |                        |                             |       |
| N/A                                     | Gutter Ponding?       | N/A  | N/A                    | Gutter Slope (%)            | N/A   |
| N/A                                     | Gutter Lip Ht (in)    | N/A  | N/A                    | Gutter X Slope (%)          | N/A   |
| N/A                                     | Painted X Walk1?      | No   | N/A                    | Painted X Walk2?            | No    |
|                                         | X Walk 1 Direction    | To S |                        | X Walk 2 Direction          | To SE |
| N/A                                     | X Walk 1 Width (in)   | N/A  | N/A                    | X Walk 2 Width (in)         | N/A   |
|                                         | X Walk 1 Slope (%)    | 3.4  |                        | X Walk 2 Slope (%)          | 1.1   |
|                                         | X Walk 1 X Slope (%)  | 0.4  |                        | X Walk 2 X Slope (%)        | 1.6   |
| N/A                                     | Ramp inside XWalk1?   | N/A  | N/A                    | Ramp inside XWalk2?         | N/A   |
|                                         | Road Slope (%)        | 0.2  | N/A                    | Clear Space?                | N/A   |
|                                         | Road X Slope (%)      | 1.6  | N/A                    | Clear Space to XWalk (in)   | N/A   |
| N/A                                     | Any Obstructions?     | N/A  | N/A                    | Storm Grate/Utility Hazard? | N/A   |
|                                         | Obstruction Type      |      | l                      | Storm Grate/Utility Type    |       |
|                                         |                       | N/A  |                        |                             | N/A   |
|                                         |                       |      | Yes                    | Surface Condition? (G/P)    | Good  |