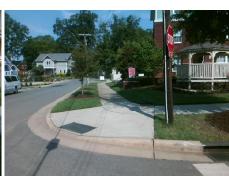

## **Access Compliance Report Public Rights-of-Way** (Curb Ramps)

Intersection ID: 14552 Main Street: BAXTER\_ST **Cross Street: AVANT\_ST** Location: NW **Overall Compliance: No** ADA ID: B55A7A33B75F Ramp Type: PerpDiag Initial Pass/Fail: Fail **Severity Score:** 10

N/A

Possible Solutions:

PROW/ADA:

Not Found, R304.5.1, R304.5.3

Total Cost:

3200.00

| Field Measurements/Component Compliance |                       |      |                        |                             |       |
|-----------------------------------------|-----------------------|------|------------------------|-----------------------------|-------|
| Compliance Description                  |                       | Data | Compliance Description |                             | Data  |
| N/A                                     | Ramp Length (in)      | 64.0 | Yes                    | Ramp Slope (%)              | 8.3   |
| No                                      | Ramp Width (in)       | 46.0 | No                     | Ramp XSlope (%)             | 3.2   |
| N/A                                     | Flare Type LT         | N/A  | N/A                    | Flare Type RT               | N/A   |
| N/A                                     | Flare Slope LT (%)    | N/A  | N/A                    | Flare Slope RT (%)          | N/A   |
| N/A                                     | Flare Traversable LT? | N/A  | N/A                    | Flare Traversable RT?       | N/A   |
| N/A                                     | Landing Length (in)   | N/A  | N/A                    | DWS Provided?               | N/A   |
| N/A                                     | Landing Width (in)    | N/A  | N/A                    | DWS Contrast?               | N/A   |
| N/A                                     | Landing Slope (%)     | N/A  | N/A                    | DWS Length (in)             | N/A   |
| N/A                                     | Landing X Slope (%)   | N/A  | N/A                    | DWS Full Width?             | N/A   |
| N/A                                     | Landing Curb? (Y/N)   | N/A  | N/A                    | DWS Offset (in)             | N/A   |
| N/A                                     | Shared Landing?       | N/A  |                        |                             |       |
| N/A                                     | Gutter Ponding?       | N/A  | N/A                    | Gutter Slope (%)            | N/A   |
| N/A                                     | Gutter Lip Ht (in)    | N/A  | N/A                    | Gutter X Slope (%)          | N/A   |
| N/A                                     | Painted X Walk1?      | No   | N/A                    | Painted X Walk2?            | No    |
|                                         | X Walk 1 Direction    | To S |                        | X Walk 2 Direction          | To SE |
| N/A                                     | X Walk 1 Width (in)   | N/A  | N/A                    | X Walk 2 Width (in)         | N/A   |
|                                         | X Walk 1 Slope (%)    | 3.4  |                        | X Walk 2 Slope (%)          | 1.1   |
|                                         | X Walk 1 X Slope (%)  | 0.4  |                        | X Walk 2 X Slope (%)        | 1.6   |
| N/A                                     | Ramp inside XWalk1?   | N/A  | N/A                    | Ramp inside XWalk2?         | N/A   |
|                                         | Road Slope (%)        | 0.2  | N/A                    | Clear Space?                | N/A   |
|                                         | Road X Slope (%)      | 1.6  | N/A                    | Clear Space to XWalk (in)   | N/A   |
| N/A                                     | Any Obstructions?     | N/A  | N/A                    | Storm Grate/Utility Hazard? | N/A   |
|                                         | Obstruction Type      |      | l                      | Storm Grate/Utility Type    |       |
|                                         |                       | N/A  |                        |                             | N/A   |
|                                         |                       |      | Yes                    | Surface Condition? (G/P)    | Good  |