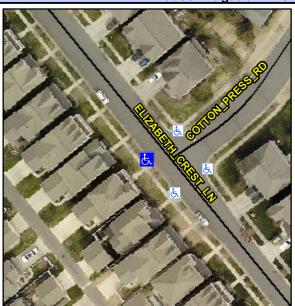

## **Access Compliance Report Public Rights-of-Way** (Curb Ramps)

Intersection ID: 45497 Main Street: ELIZABETH CREST LN **Cross Street: COTTON PRESS RD** Location: NW **Overall Compliance: No** ADA ID: B55D07C4246E Ramp Type: Perp Initial Pass/Fail: Fail Severity Score: 13.75