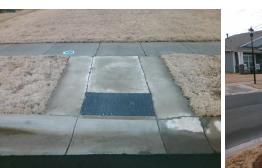

## Access Compliance Report Public Rights-of-Way (Curb Ramps)

Intersection ID: N/A Main Street: STRAWBERRY\_FIELDS\_LN Cross Street: MAGGIE\_MAY\_LN Location: NW

ADA ID: B55DD81F4DAC Ramp Type: Perp Initial Pass/Fail: Fail Overall Compliance: No Severity Score: 33.75