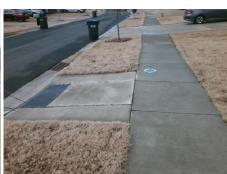

## Access Compliance Report Public Rights-of-Way (Curb Ramps)

Intersection ID: N/A Main Street: STRAWBERRY\_FIELDS\_LN Cross Street: MAGGIE\_MAY\_LN Location: NW

ADA ID: B55DD81F4DAC Ramp Type: Perp Initial Pass/Fail: Fail Overall Compliance: No Severity Score: 33.75