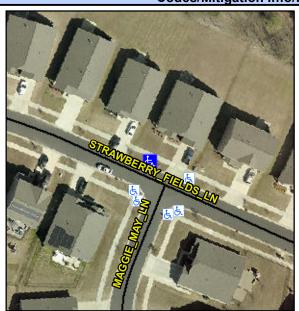

## Access Compliance Report Public Rights-of-Way (Curb Ramps)

Intersection ID: N/A Main Street: STRAWBERRY\_FIELDS\_LN Cross Street: MAGGIE\_MAY\_LN Location: NW

ADA ID: B55DD81F4DAC Ramp Type: Perp Initial Pass/Fail: Fail Overall Compliance: No Severity Score: 33.75