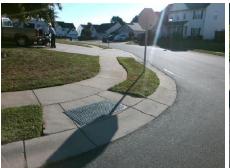

## Field Measurements/Component Compliance

Street 1 Name
Stop Condition-Street 2
Street 2 Name
Stop Condition-Street 1

PATTONBURG DR None BLYTHEDALE DR StopSign Possible Solutions:

Remove & Replace Curb Ramp With Two New Directional Ramps or Equivalent.

Surveyor Notes:

N/A

PROW/ADA:

Not Found, R304.5.1

Total Cost: \$ 3200.00

| Field Measurements/Component Compilance |      |                        |      |                        |                             |      |
|-----------------------------------------|------|------------------------|------|------------------------|-----------------------------|------|
|                                         | Comp | Compliance Description |      | Compliance Description |                             | Data |
|                                         | N/A  | Ramp Length (in)       | 45.0 | Yes                    | Ramp Slope (%)              | 5.2  |
|                                         | No   | Ramp Width (in)        | 40.0 | Yes                    | Ramp XSlope (%)             | 0.3  |
|                                         | N/A  | Flare Type LT          | N/A  | N/A                    | Flare Type RT               | N/A  |
|                                         | N/A  | Flare Slope LT (%)     | N/A  | N/A                    | Flare Slope RT (%)          | N/A  |
|                                         | N/A  | Flare Traversable LT?  | N/A  | N/A                    | Flare Traversable RT?       | N/A  |
|                                         | N/A  | Landing Length (in)    | N/A  | N/A                    | DWS Provided?               | N/A  |
|                                         | N/A  | Landing Width (in)     | N/A  | N/A                    | DWS Contrast?               | N/A  |
|                                         | N/A  | Landing Slope (%)      | N/A  | N/A                    | DWS Length (in)             | N/A  |
|                                         | N/A  | Landing X Slope (%)    | N/A  | N/A                    | DWS Full Width?             | N/A  |
|                                         | N/A  | Landing Curb? (Y/N)    | N/A  | N/A                    | DWS Offset (in)             | N/A  |
|                                         | N/A  | Shared Landing?        | N/A  |                        |                             |      |
|                                         | N/A  | Gutter Ponding?        | N/A  | N/A                    | Gutter Slope (%)            | N/A  |
|                                         | N/A  | Gutter Lip Ht (in)     | N/A  | N/A                    | Gutter X Slope (%)          | N/A  |
|                                         | N/A  | Painted X Walk1?       | No   | N/A                    | Painted X Walk2?            | No   |
|                                         |      | X Walk 1 Direction     | To W |                        | X Walk 2 Direction          | To S |
|                                         | N/A  | X Walk 1 Width (in)    | N/A  | N/A                    | X Walk 2 Width (in)         | N/A  |
|                                         |      | X Walk 1 Slope (%)     | 4.5  |                        | X Walk 2 Slope (%)          | 2.2  |
|                                         |      | X Walk 1 X Slope (%)   | 1.0  |                        | X Walk 2 X Slope (%)        | 2.3  |
|                                         | N/A  | Ramp inside XWalk1?    | N/A  | N/A                    | Ramp inside XWalk2?         | N/A  |
|                                         |      | Road Slope (%)         | 0.8  | N/A                    | Clear Space?                | N/A  |
|                                         |      | Road X Slope (%)       | 3.3  | N/A                    | Clear Space to XWalk (in)   | N/A  |
|                                         | N/A  | Any Obstructions?      | N/A  | N/A                    | Storm Grate/Utility Hazard? | N/A  |
|                                         |      | Obstruction Type       |      |                        | Storm Grate/Utility Type    |      |
|                                         |      |                        | N/A  |                        |                             | N/A  |
|                                         |      |                        |      | Yes                    | Surface Condition? (G/P)    | Good |
| 200                                     |      |                        |      |                        |                             |      |