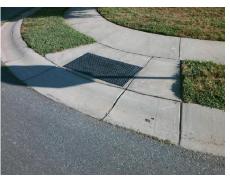

## Field Measurements/Component Compliance

Street 1 Name
Stop Condition-Street 2
Street 2 Name
Stop Condition-Street 1

PATTONBURG DR None BLYTHEDALE DR StopSign Possible Solutions:

Remove & Replace Curb Ramp With Two New Directional Ramps or Equivalent.

Surveyor Notes:

N/A

PROW/ADA:

Not Found, R304.5.1

Total Cost: \$ 3200.00

| Field Measurements/Component Compilance |      |                        |      |                        |                             |      |
|-----------------------------------------|------|------------------------|------|------------------------|-----------------------------|------|
|                                         | Comp | Compliance Description |      | Compliance Description |                             | Data |
|                                         | N/A  | Ramp Length (in)       | 45.0 | Yes                    | Ramp Slope (%)              | 5.2  |
|                                         | No   | Ramp Width (in)        | 40.0 | Yes                    | Ramp XSlope (%)             | 0.3  |
|                                         | N/A  | Flare Type LT          | N/A  | N/A                    | Flare Type RT               | N/A  |
|                                         | N/A  | Flare Slope LT (%)     | N/A  | N/A                    | Flare Slope RT (%)          | N/A  |
|                                         | N/A  | Flare Traversable LT?  | N/A  | N/A                    | Flare Traversable RT?       | N/A  |
|                                         | N/A  | Landing Length (in)    | N/A  | N/A                    | DWS Provided?               | N/A  |
|                                         | N/A  | Landing Width (in)     | N/A  | N/A                    | DWS Contrast?               | N/A  |
|                                         | N/A  | Landing Slope (%)      | N/A  | N/A                    | DWS Length (in)             | N/A  |
|                                         | N/A  | Landing X Slope (%)    | N/A  | N/A                    | DWS Full Width?             | N/A  |
|                                         | N/A  | Landing Curb? (Y/N)    | N/A  | N/A                    | DWS Offset (in)             | N/A  |
|                                         | N/A  | Shared Landing?        | N/A  |                        |                             |      |
|                                         | N/A  | Gutter Ponding?        | N/A  | N/A                    | Gutter Slope (%)            | N/A  |
|                                         | N/A  | Gutter Lip Ht (in)     | N/A  | N/A                    | Gutter X Slope (%)          | N/A  |
|                                         | N/A  | Painted X Walk1?       | No   | N/A                    | Painted X Walk2?            | No   |
|                                         |      | X Walk 1 Direction     | To W |                        | X Walk 2 Direction          | To S |
|                                         | N/A  | X Walk 1 Width (in)    | N/A  | N/A                    | X Walk 2 Width (in)         | N/A  |
|                                         |      | X Walk 1 Slope (%)     | 4.5  |                        | X Walk 2 Slope (%)          | 2.2  |
|                                         |      | X Walk 1 X Slope (%)   | 1.0  |                        | X Walk 2 X Slope (%)        | 2.3  |
|                                         | N/A  | Ramp inside XWalk1?    | N/A  | N/A                    | Ramp inside XWalk2?         | N/A  |
|                                         |      | Road Slope (%)         | 0.8  | N/A                    | Clear Space?                | N/A  |
|                                         |      | Road X Slope (%)       | 3.3  | N/A                    | Clear Space to XWalk (in)   | N/A  |
|                                         | N/A  | Any Obstructions?      | N/A  | N/A                    | Storm Grate/Utility Hazard? | N/A  |
|                                         |      | Obstruction Type       |      |                        | Storm Grate/Utility Type    |      |
|                                         |      |                        | N/A  |                        |                             | N/A  |
|                                         |      |                        |      | Yes                    | Surface Condition? (G/P)    | Good |
| 200                                     |      |                        |      |                        |                             |      |