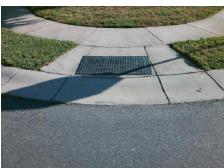

## Field Measurements/Component Compliance

Street 1 Name
Stop Condition-Street 2
Street 2 Name
Stop Condition-Street 1

PATTONBURG DR None BLYTHEDALE DR StopSign Possible Solutions:

Remove & Replace Curb Ramp With Two New Directional Ramps or Equivalent.

Surveyor Notes:

N/A

PROW/ADA:

Not Found, R304.5.1

Total Cost: \$ 3200.00

| Field Measurements/Component Compilance |      |                        |      |                        |                             |      |
|-----------------------------------------|------|------------------------|------|------------------------|-----------------------------|------|
|                                         | Comp | Compliance Description |      | Compliance Description |                             | Data |
|                                         | N/A  | Ramp Length (in)       | 45.0 | Yes                    | Ramp Slope (%)              | 5.2  |
|                                         | No   | Ramp Width (in)        | 40.0 | Yes                    | Ramp XSlope (%)             | 0.3  |
|                                         | N/A  | Flare Type LT          | N/A  | N/A                    | Flare Type RT               | N/A  |
|                                         | N/A  | Flare Slope LT (%)     | N/A  | N/A                    | Flare Slope RT (%)          | N/A  |
|                                         | N/A  | Flare Traversable LT?  | N/A  | N/A                    | Flare Traversable RT?       | N/A  |
|                                         | N/A  | Landing Length (in)    | N/A  | N/A                    | DWS Provided?               | N/A  |
|                                         | N/A  | Landing Width (in)     | N/A  | N/A                    | DWS Contrast?               | N/A  |
|                                         | N/A  | Landing Slope (%)      | N/A  | N/A                    | DWS Length (in)             | N/A  |
|                                         | N/A  | Landing X Slope (%)    | N/A  | N/A                    | DWS Full Width?             | N/A  |
|                                         | N/A  | Landing Curb? (Y/N)    | N/A  | N/A                    | DWS Offset (in)             | N/A  |
|                                         | N/A  | Shared Landing?        | N/A  |                        |                             |      |
|                                         | N/A  | Gutter Ponding?        | N/A  | N/A                    | Gutter Slope (%)            | N/A  |
|                                         | N/A  | Gutter Lip Ht (in)     | N/A  | N/A                    | Gutter X Slope (%)          | N/A  |
|                                         | N/A  | Painted X Walk1?       | No   | N/A                    | Painted X Walk2?            | No   |
|                                         |      | X Walk 1 Direction     | To W |                        | X Walk 2 Direction          | To S |
|                                         | N/A  | X Walk 1 Width (in)    | N/A  | N/A                    | X Walk 2 Width (in)         | N/A  |
|                                         |      | X Walk 1 Slope (%)     | 4.5  |                        | X Walk 2 Slope (%)          | 2.2  |
|                                         |      | X Walk 1 X Slope (%)   | 1.0  |                        | X Walk 2 X Slope (%)        | 2.3  |
|                                         | N/A  | Ramp inside XWalk1?    | N/A  | N/A                    | Ramp inside XWalk2?         | N/A  |
|                                         |      | Road Slope (%)         | 0.8  | N/A                    | Clear Space?                | N/A  |
|                                         |      | Road X Slope (%)       | 3.3  | N/A                    | Clear Space to XWalk (in)   | N/A  |
|                                         | N/A  | Any Obstructions?      | N/A  | N/A                    | Storm Grate/Utility Hazard? | N/A  |
|                                         |      | Obstruction Type       |      |                        | Storm Grate/Utility Type    |      |
|                                         |      |                        | N/A  |                        |                             | N/A  |
|                                         |      |                        |      | Yes                    | Surface Condition? (G/P)    | Good |
| 200                                     |      |                        |      |                        |                             |      |