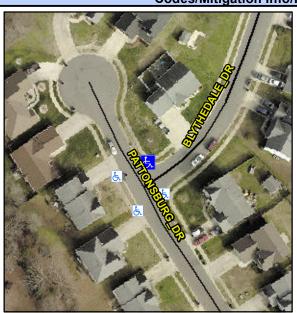

## Access Compliance Report Public Rights-of-Way (Curb Ramps)

Intersection ID: 31581Main Street:BLYTHEDALE\_DRCross Street:PATTONSBURG\_DRLocation:NEADA ID: B55E0E34FBECRamp Type:PerpDiagInitial Pass/Fail:FailOverall Compliance:NoSeverity Score:8.75

## Field Measurements/Component Compliance

Street 1 Name
Stop Condition-Street 2
Street 2 Name
Stop Condition-Street 1

PATTONBURG DR None BLYTHEDALE DR StopSign Possible Solutions:

Remove & Replace Curb Ramp With Two New Directional Ramps or Equivalent.