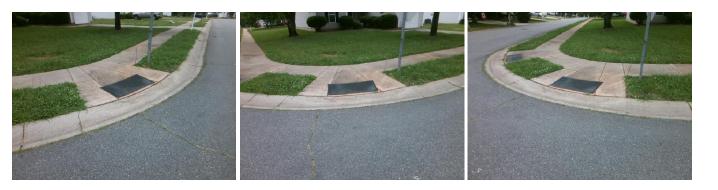

## Access Compliance Report Public Rights-of-Way (Curb Ramps)

| Intersection ID: 3051                   | Main St       | Main Street: WHITE_STAG_DR   |         |                                         | WHITE_STAG_DR                                  |      |                             | Location:                   | NW    |
|-----------------------------------------|---------------|------------------------------|---------|-----------------------------------------|------------------------------------------------|------|-----------------------------|-----------------------------|-------|
| ADA ID: B56163E04FDD                    | Ramp T        | Ramp Type: Perp              |         |                                         | Initial Pass/Fail: Fail Overall Compliance: No |      |                             | o Severity Score:           | 31.25 |
| Codes/Mitigation Info/Possible Solution |               |                              |         | Field Measurements/Component Compliance |                                                |      |                             |                             |       |
| A A A A A A A A A A A A A A A A A A A   |               | Possible Solutions:          |         | Compliance Description                  |                                                |      | Data Compliance Description |                             |       |
|                                         | · Really      | Remove & Replace Entire Ra   | mp.     | N/A                                     | Ramp Length (in)                               | 47.0 | No                          | Ramp Slope (%)              | 10.4  |
| A                                       | A MARINA      | ······                       |         | No                                      | Ramp Width (in)                                | 32.0 | No                          | Ramp XSlope (%)             | 3.1   |
|                                         | 1             | -                            |         | N/A                                     | Flare Type LT                                  | N/A  | N/A                         | Flare Type RT               | N/A   |
|                                         |               | *                            |         | N/A                                     | Flare Slope LT (%)                             | N/A  | N/A                         | Flare Slope RT (%)          | N/A   |
| · ···· · · · · · · · · · · · · · · · ·  | that I        |                              |         | N/A                                     | Flare Traversable LT?                          | N/A  | N/A                         | Flare Traversable RT?       | N/A   |
|                                         | 1             | -                            |         | N/A                                     | Landing Length (in)                            | N/A  | N/A                         | DWS Provided?               | N/A   |
|                                         |               | Surveyor Notes:              |         | N/A                                     | Landing Width (in)                             | N/A  | N/A                         | DWS Contrast?               | N/A   |
|                                         | R A           | N/A                          |         | N/A                                     | Landing Slope (%)                              | N/A  | N/A                         | DWS Length (in)             | N/A   |
| STLO .                                  |               |                              |         | N/A                                     | Landing X Slope (%)                            | N/A  | N/A                         | DWS Full Width?             | N/A   |
| TUEIDUE                                 | A St          |                              |         | N/A                                     | Landing Curb? (Y/N)                            | N/A  | N/A                         | DWS Offset (in)             | N/A   |
|                                         | A 6           |                              |         | N/A                                     | Shared Landing?                                | N/A  |                             |                             |       |
|                                         |               | PROW/ADA:                    |         | N/A                                     | Gutter Ponding?                                | N/A  | N/A                         | Gutter Slope (%)            | N/A   |
|                                         | Mr. Mary      | R304.5.1, R304.2.2, R304.5.3 |         | N/A                                     | Gutter Lip Ht (in)                             | N/A  | N/A                         | Gutter X Slope (%)          | N/A   |
| A. A. A. A.                             | 1 5 1 1       | ·····                        |         | N/A                                     | Painted X Walk1?                               | No   | N/A                         | Painted X Walk2?            | N/A   |
| i dei atter                             | The Later     |                              |         |                                         | X Walk 1 Direction                             | To E |                             | X Walk 2 Direction          | N/A   |
|                                         |               |                              |         | N/A                                     | X Walk 1 Width (in)                            | N/A  | N/A                         | X Walk 2 Width (in)         | N/A   |
| Street 1 Name                           | WHITE STAG DR | _                            |         |                                         | X Walk 1 Slope (%)                             | 4.2  |                             | X Walk 2 Slope (%)          | N/A   |
| Stop Condition-Street 2                 | StopSign      |                              |         |                                         | X Walk 1 X Slope (%)                           | 2.0  |                             | X Walk 2 X Slope (%)        | N/A   |
| Street 2 Name                           | N/A           |                              |         | N/A                                     | Ramp inside XWalk1?                            | N/A  | N/A                         | Ramp inside XWalk2?         | N/A   |
| Stop Condition-Street 1                 | N/A           |                              |         |                                         | Road Slope (%)                                 | N/A  | N/A                         | Clear Space?                | N/A   |
|                                         |               |                              |         |                                         | Road X Slope (%)                               | N/A  | N/A                         | Clear Space to XWalk (in)   | N/A   |
|                                         |               |                              |         | N/A                                     | Any Obstructions?                              | N/A  | N/A                         | Storm Grate/Utility Hazard? | N/A   |
|                                         |               | Total Cost: \$               | 1850.00 | 1                                       | Obstruction Type                               |      |                             | Storm Grate/Utility Type    |       |
|                                         |               |                              |         |                                         |                                                | N/A  |                             |                             | N/A   |
|                                         |               |                              |         |                                         |                                                |      |                             |                             |       |