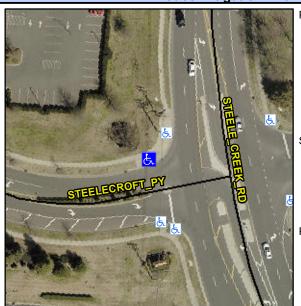

## Access Compliance Report Public Rights-of-Way (Curb Ramps)

Intersection ID: 49003Main Street:STEELE\_CREK\_RDCross Street:STEELECROFT\_PYLocation:NWADA ID: B5624C645DA7Ramp Type:PerpInitial Pass/Fail:FailOverall Compliance:NoSeverity Score:13.75