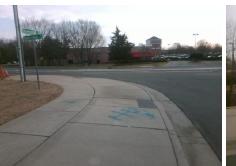

## Access Compliance Report Public Rights-of-Way (Curb Ramps)

Intersection ID: 49003Main Street:STEELE\_CREK\_RDCross Street:STEELECROFT\_PYLocation:NWADA ID: B5624C645DA7Ramp Type:PerpInitial Pass/Fail:FailOverall Compliance:NoSeverity Score:13.75

Total Cost:

1850.00

| Field Measurements/Component Compliance |                       |      |      |                             |      |  |
|-----------------------------------------|-----------------------|------|------|-----------------------------|------|--|
|                                         |                       | Data | Comp | liance Description          | Data |  |
| N/A                                     | Ramp Length (in)      | 95.0 | No   | Ramp Slope (%)              | 8.6  |  |
| Yes                                     | Ramp Width (in)       | 48.0 | No   | Ramp XSlope (%)             | 2.6  |  |
| N/A                                     | Flare Type LT         | N/A  | N/A  | Flare Type RT               | N/A  |  |
| N/A                                     | Flare Slope LT (%)    | N/A  | N/A  | Flare Slope RT (%)          | N/A  |  |
| N/A                                     | Flare Traversable LT? | N/A  | N/A  | Flare Traversable RT?       | N/A  |  |
| N/A                                     | Landing Length (in)   | N/A  | N/A  | DWS Provided?               | N/A  |  |
| N/A                                     | Landing Width (in)    | N/A  | N/A  | DWS Contrast?               | N/A  |  |
| N/A                                     | Landing Slope (%)     | N/A  | N/A  | DWS Length (in)             | N/A  |  |
| N/A                                     | Landing X Slope (%)   | N/A  | N/A  | DWS Full Width?             | N/A  |  |
| N/A                                     | Landing Curb? (Y/N)   | N/A  | N/A  | DWS Offset (in)             | N/A  |  |
| N/A                                     | Shared Landing?       | N/A  |      |                             |      |  |
| N/A                                     | Gutter Ponding?       | N/A  | N/A  | Gutter Slope (%)            | N/A  |  |
| N/A                                     | Gutter Lip Ht (in)    | N/A  | N/A  | Gutter X Slope (%)          | N/A  |  |
| N/A                                     | Painted X Walk1?      | No   | N/A  | Painted X Walk2?            | N/A  |  |
|                                         | X Walk 1 Direction    | To S |      | X Walk 2 Direction          | N/A  |  |
| N/A                                     | X Walk 1 Width (in)   | N/A  | N/A  | X Walk 2 Width (in)         | N/A  |  |
|                                         | X Walk 1 Slope (%)    | 2.0  |      | X Walk 2 Slope (%)          | N/A  |  |
|                                         | X Walk 1 X Slope (%)  | 0.2  |      | X Walk 2 X Slope (%)        | N/A  |  |
| N/A                                     | Ramp inside XWalk1?   | N/A  | N/A  | Ramp inside XWalk2?         | N/A  |  |
|                                         | Road Slope (%)        | N/A  | N/A  | Clear Space?                | N/A  |  |
|                                         | Road X Slope (%)      | N/A  | N/A  | Clear Space to XWalk (in)   | N/A  |  |
| N/A                                     | Any Obstructions?     | N/A  | N/A  | Storm Grate/Utility Hazard? | N/A  |  |
|                                         | Obstruction Type      |      |      | Storm Grate/Utility Type    |      |  |
|                                         |                       | N/A  |      |                             | N/A  |  |
|                                         |                       |      | Yes  | Surface Condition? (G/P)    | Good |  |