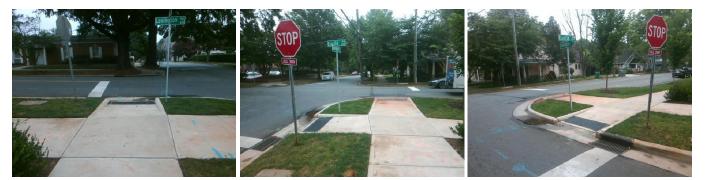

## Access Compliance Report Public Rights-of-Way (Curb Ramps)

Yes

Surface Condition? (G/P)

Good

| Intersection ID: 13679                  | Main Str        | Cross St                     | Cross Street: LEXINGTON_AV              |       |                       |                          |      | W                           |     |
|-----------------------------------------|-----------------|------------------------------|-----------------------------------------|-------|-----------------------|--------------------------|------|-----------------------------|-----|
| ADA ID: B56497299B52                    | Ramp Type: Perp |                              |                                         | ss/Fa | nil: Fail Overall (   | Severity Score:          | 1.25 |                             |     |
| Codes/Mitigation Info/Possible Solution |                 |                              | Field Measurements/Component Compliance |       |                       |                          |      |                             |     |
|                                         |                 | Possible Solutions:          | Compliance Description Data             |       |                       | Compliance Description D |      | Data                        |     |
| A REAL PROPERTY                         | 1. 1. 2         | Remove & Replace Entire Ramp |                                         | N/A   | Ramp Length (in)      | 85.0                     | Yes  | Ramp Slope (%)              | 7.7 |
|                                         | 100 1           | ······                       |                                         | Yes   | Ramp Width (in)       | 72.0                     | No   | Ramp XSlope (%)             | 2.4 |
| and the second                          | 1881            |                              | 1                                       | N/A   | Flare Type LT         | N/A                      | N/A  | Flare Type RT               | N/A |
| 1 and a low the state                   |                 |                              | 1                                       | N/A   | Flare Slope LT (%)    | N/A                      | N/A  | Flare Slope RT (%)          | N/A |
|                                         | 1 12 1          |                              | 1                                       | N/A   | Flare Traversable LT? | N/A                      | N/A  | Flare Traversable RT?       | N/A |
|                                         |                 |                              | 1                                       | N/A   | Landing Length (in)   | N/A                      | N/A  | DWS Provided?               | N/A |
|                                         | e.              | Surveyor Notes:              | 1                                       | N/A   | Landing Width (in)    | N/A                      | N/A  | DWS Contrast?               | N/A |
|                                         |                 | N/A                          | 1                                       | N/A   | Landing Slope (%)     | N/A                      | N/A  | DWS Length (in)             | N/A |
|                                         |                 |                              | 1                                       | N/A   | Landing X Slope (%)   | N/A                      | N/A  | DWS Full Width?             | N/A |
| E.E.                                    | 1 1 4           |                              | 1                                       | N/A   | Landing Curb? (Y/N)   | N/A                      | N/A  | DWS Offset (in)             | N/A |
|                                         |                 |                              | 1                                       | N/A   | Shared Landing?       | N/A                      |      |                             |     |
| and all a stort                         | 1 201           | PROW/ADA:                    | 1                                       | N/A   | Gutter Ponding?       | Yes                      | N/A  | Gutter Slope (%)            | N/A |
|                                         | 7. 1            | R304.5.3                     | 1                                       | N/A   | Gutter Lip Ht (in)    | N/A                      | N/A  | Gutter X Slope (%)          | N/A |
|                                         |                 |                              | 1                                       | N/A   | Painted X Walk1?      | No                       | N/A  | Painted X Walk2?            | N/A |
| 3×/ ch She                              | 111             |                              |                                         |       | X Walk 1 Direction    | To NE                    |      | X Walk 2 Direction          | N/A |
|                                         | and the         |                              | 1                                       | N/A   | X Walk 1 Width (in)   | N/A                      | N/A  | X Walk 2 Width (in)         | N/A |
| Street 1 Name                           | LEXINGTON AV    |                              |                                         |       | X Walk 1 Slope (%)    | 3.4                      |      | X Walk 2 Slope (%)          | N/A |
| Stop Condition-Street 2                 | StopSign        |                              |                                         |       | X Walk 1 X Slope (%)  | 2.8                      |      | X Walk 2 X Slope (%)        | N/A |
| Street 2 Name                           | N/A             |                              | I                                       | N/A   | Ramp inside XWalk1?   | N/A                      | N/A  | Ramp inside XWalk2?         | N/A |
| Stop Condition-Street 1                 | N/A             |                              |                                         |       | Road Slope (%)        | N/A                      | N/A  | Clear Space?                | N/A |
|                                         |                 |                              |                                         |       | Road X Slope (%)      | N/A                      | N/A  | Clear Space to XWalk (in)   | N/A |
|                                         |                 |                              | I                                       | N/A   | Any Obstructions?     | N/A                      | N/A  | Storm Grate/Utility Hazard? | N/A |
|                                         |                 | Total Cost: \$               | 850.00                                  |       | Obstruction Type      |                          |      | Storm Grate/Utility Type    |     |
|                                         |                 |                              |                                         |       |                       | N/A                      |      |                             | N/A |