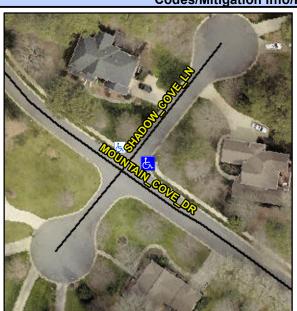

## **Access Compliance Report Public Rights-of-Way** (Curb Ramps)

Intersection ID: 3850 Main Street: MOUNTAIN\_COVE\_DR Cross Street: SHADOW\_COVE\_LN Location: Ε **Severity Score:** ADA ID: B56929674E7A Ramp Type: Perp Initial Pass/Fail: Fail **Overall Compliance: No** 10

**Codes/Mitigation Info/Possible Solution** 

**SHADOW COVE LN** Street 1 Name Stop Condition-Street 2 StopSign Street 2 Name N/A Stop Condition-Street 1 N/A

Possible Solutions: Remove & Replace Entire Ramp. Surveyor Notes: N/A PROW/ADA: Not Found, R304.5.1, R304.5.3