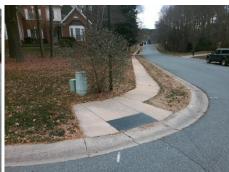

## **Access Compliance Report Public Rights-of-Way** (Curb Ramps)

Intersection ID: 3850 Main Street: MOUNTAIN\_COVE\_DR Cross Street: SHADOW\_COVE\_LN Location: Ε **Severity Score:** ADA ID: B56929674E7A Ramp Type: Perp Initial Pass/Fail: Fail **Overall Compliance: No** 10

**Codes/Mitigation Info/Possible Solution** 

**SHADOW COVE LN** Street 1 Name Stop Condition-Street 2 StopSign Street 2 Name N/A Stop Condition-Street 1 N/A

Possible Solutions: Remove & Replace Entire Ramp. Surveyor Notes: N/A PROW/ADA: Not Found, R304.5.1, R304.5.3

Total Cost: 1850.00

| Field Measurements/Component Compliance |                       |       |      |                      |                         |      |
|-----------------------------------------|-----------------------|-------|------|----------------------|-------------------------|------|
| Compliance Description                  |                       | Data  | Comp | liance               | Description             | Data |
| N/A                                     | Ramp Length (in)      | 46.0  | Yes  | Ramp                 | Slope (%)               | 6.8  |
| No                                      | Ramp Width (in)       | 46.0  | No   | Ramp XSlope (%)      |                         | 3.8  |
| N/A                                     | Flare Type LT         | N/A   | N/A  | Flare Type RT        |                         | N/A  |
| N/A                                     | Flare Slope LT (%)    | N/A   | N/A  | A Flare Slope RT (%) |                         | N/A  |
| N/A                                     | Flare Traversable LT? | N/A   | N/A  | Flare                | Traversable RT?         | N/A  |
| N/A                                     | Landing Length (in)   | N/A   | N/A  | DWS                  | Provided?               | N/A  |
| N/A                                     | Landing Width (in)    | N/A   | N/A  | DWS                  | Contrast?               | N/A  |
| N/A                                     | Landing Slope (%)     | N/A   | N/A  | DWS                  | Length (in)             | N/A  |
| N/A                                     | Landing X Slope (%)   | N/A   | N/A  | DWS                  | Full Width?             | N/A  |
| N/A                                     | Landing Curb? (Y/N)   | N/A   | N/A  | DWS                  | Offset (in)             | N/A  |
| N/A                                     | Shared Landing?       | N/A   |      |                      |                         |      |
| N/A                                     | Gutter Ponding?       | N/A   | N/A  | Gutte                | er Slope (%)            | N/A  |
| N/A                                     | Gutter Lip Ht (in)    | N/A   | N/A  | Gutte                | r X Slope (%)           | N/A  |
| N/A                                     | Painted X Walk1?      | No    | N/A  | Paint                | ed X Walk2?             | N/A  |
|                                         | X Walk 1 Direction    | To NW |      | X Wa                 | lk 2 Direction          | N/A  |
| N/A                                     | X Walk 1 Width (in)   | N/A   | N/A  | X Wa                 | lk 2 Width (in)         | N/A  |
|                                         | X Walk 1 Slope (%)    | 1.4   |      | X Wa                 | lk 2 Slope (%)          | N/A  |
|                                         | X Walk 1 X Slope (%)  | 3.8   |      | X Wa                 | lk 2 X Slope (%)        | N/A  |
| N/A                                     | Ramp inside XWalk1?   | N/A   | N/A  | Ramp                 | inside XWalk2?          | N/A  |
|                                         | Road Slope (%)        | N/A   | N/A  | Clear                | Space?                  | N/A  |
|                                         | Road X Slope (%)      | N/A   | N/A  | Clear                | Space to XWalk (in)     | N/A  |
| N/A                                     | Any Obstructions?     | N/A   | N/A  | Storm                | n Grate/Utility Hazard? | N/A  |
|                                         | Obstruction Type      |       |      | Storm                | n Grate/Utility Type    |      |
|                                         |                       | N/A   |      |                      |                         | N/A  |
|                                         |                       |       | Yes  | Surfa                | ce Condition? (G/P)     | Good |
|                                         |                       |       |      |                      |                         |      |