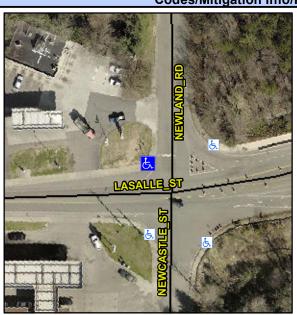

## Access Compliance Report Public Rights-of-Way (Curb Ramps)

Intersection ID: 8549 Main Street: LASALLE\_ST Cross Street: NEWCASTLE\_ST Location: NW

ADA ID: B56BB50FC21C Ramp Type: PerpDiag Initial Pass/Fail: Fail Overall Compliance: No Severity Score: 22.5

## Field Measurements/Component Compliance

Street 1 Name
Stop Condition-Street 2
Street 2 Name
Stop Condition-Street 1

LASALLE ST None NEWLAND RD StopSign Possible Solutions:

Remove & Replace Curb Ramp With Two New Directional Ramps or Equivalent.