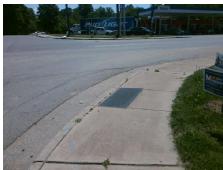

Surveyor Notes:

N/A

PROW/ADA:

Not Found, R304.5.1, R304.2.2, R304.5.3

Total Cost: \$ 3200.00

| Compliance Description Da |                       | Data | Compliance Description |                             | Data |
|---------------------------|-----------------------|------|------------------------|-----------------------------|------|
| N/A                       | Ramp Length (in)      | 60.0 | No                     | Ramp Slope (%)              | 9.0  |
| No                        | Ramp Width (in)       | 40.0 | No                     | Ramp XSlope (%)             | 2.7  |
| N/A                       | Flare Type LT         | N/A  | N/A                    | Flare Type RT               | N/A  |
| N/A                       | Flare Slope LT (%)    | N/A  | N/A                    | Flare Slope RT (%)          | N/A  |
| N/A                       | Flare Traversable LT? | N/A  | N/A                    | Flare Traversable RT?       | N/A  |
| N/A                       | Landing Length (in)   | N/A  | N/A                    | DWS Provided?               | N/A  |
| N/A                       | Landing Width (in)    | N/A  | N/A                    | DWS Contrast?               | N/A  |
| N/A                       | Landing Slope (%)     | N/A  | N/A                    | DWS Length (in)             | N/A  |
| N/A                       | Landing X Slope (%)   | N/A  | N/A                    | DWS Full Width?             | N/A  |
| N/A                       | Landing Curb? (Y/N)   | N/A  | N/A                    | DWS Offset (in)             | N/A  |
| N/A                       | Shared Landing?       | N/A  |                        |                             |      |
| N/A                       | Gutter Ponding?       | N/A  | N/A                    | Gutter Slope (%)            | N/A  |
| N/A                       | Gutter Lip Ht (in)    | N/A  | N/A                    | Gutter X Slope (%)          | N/A  |
| N/A                       | Painted X Walk1?      | No   | N/A                    | Painted X Walk2?            | No   |
|                           | X Walk 1 Direction    | To S |                        | X Walk 2 Direction          | To E |
| N/A                       | X Walk 1 Width (in)   | N/A  | N/A                    | X Walk 2 Width (in)         | N/A  |
|                           | X Walk 1 Slope (%)    | 5.3  |                        | X Walk 2 Slope (%)          | 0.4  |
|                           | X Walk 1 X Slope (%)  | 0.8  |                        | X Walk 2 X Slope (%)        | 3.4  |
| N/A                       | Ramp inside XWalk1?   | N/A  | N/A                    | Ramp inside XWalk2?         | N/A  |
|                           | Road Slope (%)        | 3.1  | N/A                    | Clear Space?                | N/A  |
|                           | Road X Slope (%)      | 5.1  | N/A                    | Clear Space to XWalk (in)   | N/A  |
| N/A                       | Any Obstructions?     | N/A  | N/A                    | Storm Grate/Utility Hazard? | N/A  |
|                           | Obstruction Type      |      | l                      | Storm Grate/Utility Type    |      |
|                           |                       | N/A  |                        |                             | N/A  |

Yes

Surface Condition? (G/P)

Good