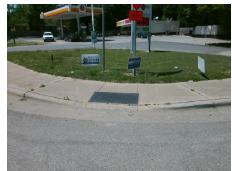

Surveyor Notes:

N/A

PROW/ADA:

Not Found, R304.5.1, R304.2.2, R304.5.3

Total Cost: \$ 3200.00

| Compliance Description Da |                       | Data | Compliance Description |                             | Data |
|---------------------------|-----------------------|------|------------------------|-----------------------------|------|
| N/A                       | Ramp Length (in)      | 60.0 | No                     | Ramp Slope (%)              | 9.0  |
| No                        | Ramp Width (in)       | 40.0 | No                     | Ramp XSlope (%)             | 2.7  |
| N/A                       | Flare Type LT         | N/A  | N/A                    | Flare Type RT               | N/A  |
| N/A                       | Flare Slope LT (%)    | N/A  | N/A                    | Flare Slope RT (%)          | N/A  |
| N/A                       | Flare Traversable LT? | N/A  | N/A                    | Flare Traversable RT?       | N/A  |
| N/A                       | Landing Length (in)   | N/A  | N/A                    | DWS Provided?               | N/A  |
| N/A                       | Landing Width (in)    | N/A  | N/A                    | DWS Contrast?               | N/A  |
| N/A                       | Landing Slope (%)     | N/A  | N/A                    | DWS Length (in)             | N/A  |
| N/A                       | Landing X Slope (%)   | N/A  | N/A                    | DWS Full Width?             | N/A  |
| N/A                       | Landing Curb? (Y/N)   | N/A  | N/A                    | DWS Offset (in)             | N/A  |
| N/A                       | Shared Landing?       | N/A  |                        |                             |      |
| N/A                       | Gutter Ponding?       | N/A  | N/A                    | Gutter Slope (%)            | N/A  |
| N/A                       | Gutter Lip Ht (in)    | N/A  | N/A                    | Gutter X Slope (%)          | N/A  |
| N/A                       | Painted X Walk1?      | No   | N/A                    | Painted X Walk2?            | No   |
|                           | X Walk 1 Direction    | To S |                        | X Walk 2 Direction          | To E |
| N/A                       | X Walk 1 Width (in)   | N/A  | N/A                    | X Walk 2 Width (in)         | N/A  |
|                           | X Walk 1 Slope (%)    | 5.3  |                        | X Walk 2 Slope (%)          | 0.4  |
|                           | X Walk 1 X Slope (%)  | 0.8  |                        | X Walk 2 X Slope (%)        | 3.4  |
| N/A                       | Ramp inside XWalk1?   | N/A  | N/A                    | Ramp inside XWalk2?         | N/A  |
|                           | Road Slope (%)        | 3.1  | N/A                    | Clear Space?                | N/A  |
|                           | Road X Slope (%)      | 5.1  | N/A                    | Clear Space to XWalk (in)   | N/A  |
| N/A                       | Any Obstructions?     | N/A  | N/A                    | Storm Grate/Utility Hazard? | N/A  |
|                           | Obstruction Type      |      | l                      | Storm Grate/Utility Type    |      |
|                           |                       | N/A  |                        |                             | N/A  |

Yes

Surface Condition? (G/P)

Good