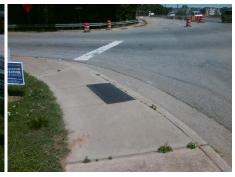

Surveyor Notes:

N/A

PROW/ADA:

Not Found, R304.5.1, R304.2.2, R304.5.3

Total Cost: \$ 3200.00

| Compliance Description Da |                       | Data | Compliance Description |                             | Data |
|---------------------------|-----------------------|------|------------------------|-----------------------------|------|
| N/A                       | Ramp Length (in)      | 60.0 | No                     | Ramp Slope (%)              | 9.0  |
| No                        | Ramp Width (in)       | 40.0 | No                     | Ramp XSlope (%)             | 2.7  |
| N/A                       | Flare Type LT         | N/A  | N/A                    | Flare Type RT               | N/A  |
| N/A                       | Flare Slope LT (%)    | N/A  | N/A                    | Flare Slope RT (%)          | N/A  |
| N/A                       | Flare Traversable LT? | N/A  | N/A                    | Flare Traversable RT?       | N/A  |
| N/A                       | Landing Length (in)   | N/A  | N/A                    | DWS Provided?               | N/A  |
| N/A                       | Landing Width (in)    | N/A  | N/A                    | DWS Contrast?               | N/A  |
| N/A                       | Landing Slope (%)     | N/A  | N/A                    | DWS Length (in)             | N/A  |
| N/A                       | Landing X Slope (%)   | N/A  | N/A                    | DWS Full Width?             | N/A  |
| N/A                       | Landing Curb? (Y/N)   | N/A  | N/A                    | DWS Offset (in)             | N/A  |
| N/A                       | Shared Landing?       | N/A  |                        |                             |      |
| N/A                       | Gutter Ponding?       | N/A  | N/A                    | Gutter Slope (%)            | N/A  |
| N/A                       | Gutter Lip Ht (in)    | N/A  | N/A                    | Gutter X Slope (%)          | N/A  |
| N/A                       | Painted X Walk1?      | No   | N/A                    | Painted X Walk2?            | No   |
|                           | X Walk 1 Direction    | To S |                        | X Walk 2 Direction          | To E |
| N/A                       | X Walk 1 Width (in)   | N/A  | N/A                    | X Walk 2 Width (in)         | N/A  |
|                           | X Walk 1 Slope (%)    | 5.3  |                        | X Walk 2 Slope (%)          | 0.4  |
|                           | X Walk 1 X Slope (%)  | 0.8  |                        | X Walk 2 X Slope (%)        | 3.4  |
| N/A                       | Ramp inside XWalk1?   | N/A  | N/A                    | Ramp inside XWalk2?         | N/A  |
|                           | Road Slope (%)        | 3.1  | N/A                    | Clear Space?                | N/A  |
|                           | Road X Slope (%)      | 5.1  | N/A                    | Clear Space to XWalk (in)   | N/A  |
| N/A                       | Any Obstructions?     | N/A  | N/A                    | Storm Grate/Utility Hazard? | N/A  |
|                           | Obstruction Type      |      | l                      | Storm Grate/Utility Type    |      |
|                           |                       | N/A  |                        |                             | N/A  |

Yes

Surface Condition? (G/P)

Good