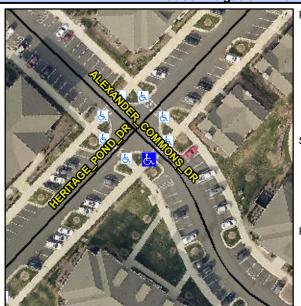

## Access Compliance Report Public Rights-of-Way (Curb Ramps)

Intersection ID: 52622 Main Street: HERITAGE\_POND\_DR Cross Street: ALEXANDER\_COMMONS\_DR Location: S

ADA ID: B573B90D589E Ramp Type: Perp Initial Pass/Fail: Fail Overall Compliance: No Severity Score: 25

## Field Measurements/Component Compliance

Street 1 Name ALEXANDER COMMONS DR
Stop Condition-Street 2 StopSign
Street 2 Name N/A
Stop Condition-Street 1 N/A

Possible Solutions:

Remove & Replace Entire Ramp.