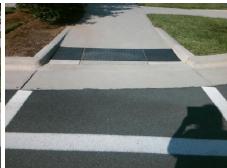

Surveyor Notes:

N/A

PROW/ADA:

R304.2.2

Total Cost: \$ 1850.00

| Compl | iance Description     | Data  | Comp | liance | Description             | Data |
|-------|-----------------------|-------|------|--------|-------------------------|------|
| N/A   | Ramp Length (in)      | 94.0  | No   | Ramp   | Slope (%)               | 14.2 |
| Yes   | Ramp Width (in)       | 92.5  | Yes  | Ramp   | XSlope (%)              | 0.4  |
| N/A   | Flare Type LT         | N/A   | N/A  | Flare  | Type RT                 | N/A  |
| N/A   | Flare Slope LT (%)    | N/A   | N/A  | Flare  | Slope RT (%)            | N/A  |
| N/A   | Flare Traversable LT? | N/A   | N/A  | Flare  | Traversable RT?         | N/A  |
| N/A   | Landing Length (in)   | N/A   | N/A  | DWS    | Provided?               | N/A  |
| N/A   | Landing Width (in)    | N/A   | N/A  | DWS    | Contrast?               | N/A  |
| N/A   | Landing Slope (%)     | N/A   | N/A  | DWS    | Length (in)             | N/A  |
| N/A   | Landing X Slope (%)   | N/A   | N/A  | DWS    | Full Width?             | N/A  |
| N/A   | Landing Curb? (Y/N)   | N/A   | N/A  | DWS    | Offset (in)             | N/A  |
| N/A   | Shared Landing?       | N/A   |      |        |                         |      |
| N/A   | Gutter Ponding?       | N/A   | N/A  | Gutte  | r Slope (%)             | N/A  |
| N/A   | Gutter Lip Ht (in)    | N/A   | N/A  | Gutte  | r X Slope (%)           | N/A  |
| N/A   | Painted X Walk1?      | Yes   | N/A  | Paint  | ed X Walk2?             | N/A  |
|       | X Walk 1 Direction    | To NE |      | X Wa   | lk 2 Direction          | N/A  |
| N/A   | X Walk 1 Width (in)   | 91.5  | N/A  | X Wa   | lk 2 Width (in)         | N/A  |
|       | X Walk 1 Slope (%)    | 0.2   |      | X Wa   | lk 2 Slope (%)          | N/A  |
|       | X Walk 1 X Slope (%)  | 1.5   |      | X Wa   | lk 2 X Slope (%)        | N/A  |
| N/A   | Ramp inside XWalk1?   | Yes   | N/A  | Ram    | inside XWalk2?          | N/A  |
|       | Road Slope (%)        | N/A   | N/A  | Clear  | Space?                  | N/A  |
|       | Road X Slope (%)      | N/A   | N/A  | Clear  | Space to XWalk (in)     | N/A  |
| N/A   | Any Obstructions?     | N/A   | N/A  | Storn  | n Grate/Utility Hazard? | N/A  |
|       | Obstruction Type      |       | l    | Storn  | n Grate/Utility Type    |      |
|       |                       | N/A   |      |        |                         | N/A  |