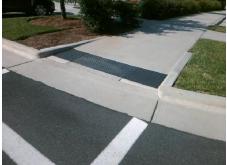

Surveyor Notes:

N/A

PROW/ADA:

R304.2.2

Total Cost: \$ 1850.00

| Compl | iance Description     | Data  | Comp | liance | Description             | Data |
|-------|-----------------------|-------|------|--------|-------------------------|------|
| N/A   | Ramp Length (in)      | 94.0  | No   | Ramp   | Slope (%)               | 14.2 |
| Yes   | Ramp Width (in)       | 92.5  | Yes  | Ramp   | XSlope (%)              | 0.4  |
| N/A   | Flare Type LT         | N/A   | N/A  | Flare  | Type RT                 | N/A  |
| N/A   | Flare Slope LT (%)    | N/A   | N/A  | Flare  | Slope RT (%)            | N/A  |
| N/A   | Flare Traversable LT? | N/A   | N/A  | Flare  | Traversable RT?         | N/A  |
| N/A   | Landing Length (in)   | N/A   | N/A  | DWS    | Provided?               | N/A  |
| N/A   | Landing Width (in)    | N/A   | N/A  | DWS    | Contrast?               | N/A  |
| N/A   | Landing Slope (%)     | N/A   | N/A  | DWS    | Length (in)             | N/A  |
| N/A   | Landing X Slope (%)   | N/A   | N/A  | DWS    | Full Width?             | N/A  |
| N/A   | Landing Curb? (Y/N)   | N/A   | N/A  | DWS    | Offset (in)             | N/A  |
| N/A   | Shared Landing?       | N/A   |      |        |                         |      |
| N/A   | Gutter Ponding?       | N/A   | N/A  | Gutte  | r Slope (%)             | N/A  |
| N/A   | Gutter Lip Ht (in)    | N/A   | N/A  | Gutte  | r X Slope (%)           | N/A  |
| N/A   | Painted X Walk1?      | Yes   | N/A  | Paint  | ed X Walk2?             | N/A  |
|       | X Walk 1 Direction    | To NE |      | X Wa   | lk 2 Direction          | N/A  |
| N/A   | X Walk 1 Width (in)   | 91.5  | N/A  | X Wa   | lk 2 Width (in)         | N/A  |
|       | X Walk 1 Slope (%)    | 0.2   |      | X Wa   | lk 2 Slope (%)          | N/A  |
|       | X Walk 1 X Slope (%)  | 1.5   |      | X Wa   | lk 2 X Slope (%)        | N/A  |
| N/A   | Ramp inside XWalk1?   | Yes   | N/A  | Ram    | inside XWalk2?          | N/A  |
|       | Road Slope (%)        | N/A   | N/A  | Clear  | Space?                  | N/A  |
|       | Road X Slope (%)      | N/A   | N/A  | Clear  | Space to XWalk (in)     | N/A  |
| N/A   | Any Obstructions?     | N/A   | N/A  | Storn  | n Grate/Utility Hazard? | N/A  |
|       | Obstruction Type      |       | l    | Storn  | n Grate/Utility Type    |      |
|       |                       | N/A   |      |        |                         | N/A  |