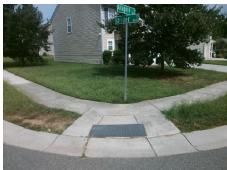

## **Access Compliance Report Public Rights-of-Way** (Curb Ramps)

Intersection ID: 45167 Main Street: ARAGORN LN Cross Street: STRIDER\_DR Location: N **ADA ID: B57413FEB8ED** Ramp Type: BlendTrans1 Initial Pass/Fail: Fail **Overall Compliance: No Severity Score:** 17.5

**Codes/Mitigation Info/Possible Solution** 

Field Measurements/Component Compliance

Street 1 Name Stop Condition-Street 1 Street 2 Name Stop Condition-Street 2

STRIDER DR StopSign **ARAGORN LN** None

Possible Solutions: Remove & Replace Curb Ramp With **Two New Directional Ramps or** Equivalent. Surveyor Notes: N/A PROW/ADA: Not Found, R304.5.1