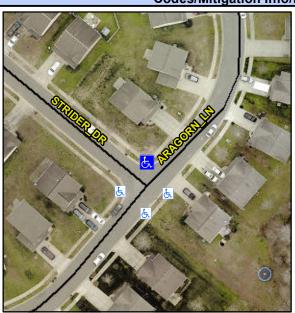

## **Access Compliance Report Public Rights-of-Way** (Curb Ramps)

Intersection ID: 45167 Main Street: ARAGORN LN Cross Street: STRIDER\_DR Location: N **ADA ID: B57413FEB8ED** Ramp Type: BlendTrans1 Initial Pass/Fail: Fail **Overall Compliance: No Severity Score:** 17.5

**Codes/Mitigation Info/Possible Solution** 

Field Measurements/Component Compliance

Street 1 Name Stop Condition-Street 1 Street 2 Name Stop Condition-Street 2

STRIDER DR StopSign **ARAGORN LN** None

Possible Solutions: Remove & Replace Curb Ramp With **Two New Directional Ramps or** Equivalent. Surveyor Notes: N/A PROW/ADA: Not Found, R304.5.1