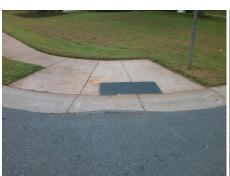

Data

49.0

34.0

N/A

Street 1 Name Stop Condition-Street 2 Street 2 Name Stop Condition-Street 1

| Possible Solution             |      | Field Me             |
|-------------------------------|------|----------------------|
| Possible Solutions:           | Comp | liance Description   |
| Remove & Replace Entire Ramp. | N/A  | Ramp Length (in)     |
| ·                             | No   | Ramp Width (in)      |
|                               | N/A  | Flare Type LT        |
|                               | N/A  | Flare Slope LT (%)   |
|                               | N/A  | Flare Traversable LT |
|                               | N/A  | Landing Length (in)  |
| Surveyor Notes:               | N/A  | Landing Width (in)   |
| N/A                           | N/A  | Landing Slope (%)    |
|                               | N/A  | Landing X Slope (%   |
|                               | N/A  | Landing Curb? (Y/N   |
|                               | N/A  | Shared Landing?      |
| PROW/ADA:                     | N/A  | Gutter Ponding?      |
| Not Found, R304.5.1           | N/A  | Gutter Lip Ht (in)   |
|                               | N/A  | Painted X Walk1?     |
|                               |      | X Walk 1 Direction   |
|                               | N/A  | X Walk 1 Width (in)  |
|                               |      | X Walk 1 Slope (%)   |
|                               |      | X Walk 1 X Slope (%  |
|                               | N/A  | Ramp inside XWalk    |
|                               |      | Road Slope (%)       |
|                               |      | Dood V Clans (0/)    |