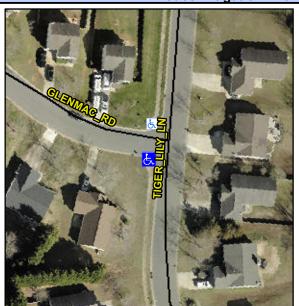

## **Access Compliance Report Public Rights-of-Way** (Curb Ramps)

Data

7.3

0.4

N/A

Intersection ID: 12053 Main Street: GLENMAC RD **Cross Street: TIGER LILY LN** Location: SW **Overall Compliance: No** ADA ID: B5741D7698E8 Ramp Type: Perp Initial Pass/Fail: Fail **Severity Score:** 17.5