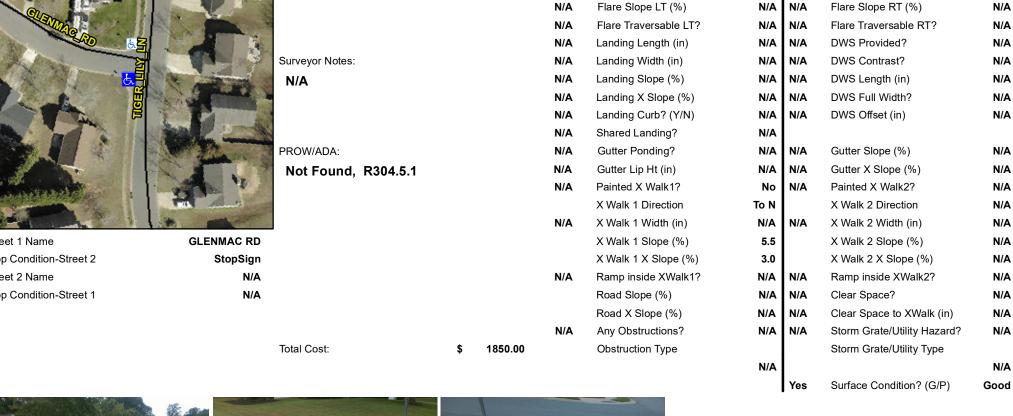

## **Access Compliance Report Public Rights-of-Way** (Curb Ramps)

Data

7.3

0.4

N/A

Intersection ID: 12053 Main Street: GLENMAC RD **Cross Street: TIGER LILY LN** Location: SW **Overall Compliance: No** ADA ID: B5741D7698E8 Ramp Type: Perp Initial Pass/Fail: Fail **Severity Score:** 17.5

## Field Measurements/Component Compliance

Yes

Yes

N/A

Compliance Description

Ramp Slope (%)

Flare Type RT

Ramp XSlope (%)

Data

49.0

34.0

N/A

Street 1 Name Stop Condition-Street 2 Street 2 Name Stop Condition-Street 1

| Possible Solution             |      | Field Me             |
|-------------------------------|------|----------------------|
| Possible Solutions:           | Comp | liance Description   |
| Remove & Replace Entire Ramp. | N/A  | Ramp Length (in)     |
| ·                             | No   | Ramp Width (in)      |
|                               | N/A  | Flare Type LT        |
|                               | N/A  | Flare Slope LT (%)   |
|                               | N/A  | Flare Traversable LT |
|                               | N/A  | Landing Length (in)  |
| Surveyor Notes:               | N/A  | Landing Width (in)   |
| N/A                           | N/A  | Landing Slope (%)    |
|                               | N/A  | Landing X Slope (%   |
|                               | N/A  | Landing Curb? (Y/N   |
|                               | N/A  | Shared Landing?      |
| PROW/ADA:                     | N/A  | Gutter Ponding?      |
| Not Found, R304.5.1           | N/A  | Gutter Lip Ht (in)   |
|                               | N/A  | Painted X Walk1?     |
|                               |      | X Walk 1 Direction   |
|                               | N/A  | X Walk 1 Width (in)  |
|                               |      | X Walk 1 Slope (%)   |
|                               |      | X Walk 1 X Slope (%  |
|                               | N/A  | Ramp inside XWalk    |
|                               |      | Road Slope (%)       |
|                               |      | Dood V Clans (0/)    |