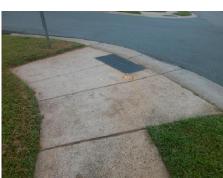

Data

49.0

34.0

N/A

Street 1 Name Stop Condition-Street 2 Street 2 Name Stop Condition-Street 1

| Possible Solution             |      | Field Me             |
|-------------------------------|------|----------------------|
| Possible Solutions:           | Comp | liance Description   |
| Remove & Replace Entire Ramp. | N/A  | Ramp Length (in)     |
| ·                             | No   | Ramp Width (in)      |
|                               | N/A  | Flare Type LT        |
|                               | N/A  | Flare Slope LT (%)   |
|                               | N/A  | Flare Traversable LT |
|                               | N/A  | Landing Length (in)  |
| Surveyor Notes:               | N/A  | Landing Width (in)   |
| N/A                           | N/A  | Landing Slope (%)    |
|                               | N/A  | Landing X Slope (%   |
|                               | N/A  | Landing Curb? (Y/N   |
|                               | N/A  | Shared Landing?      |
| PROW/ADA:                     | N/A  | Gutter Ponding?      |
| Not Found, R304.5.1           | N/A  | Gutter Lip Ht (in)   |
|                               | N/A  | Painted X Walk1?     |
|                               |      | X Walk 1 Direction   |
|                               | N/A  | X Walk 1 Width (in)  |
|                               |      | X Walk 1 Slope (%)   |
|                               |      | X Walk 1 X Slope (%  |
|                               | N/A  | Ramp inside XWalk    |
|                               |      | Road Slope (%)       |
|                               |      | Dood V Clans (0/)    |