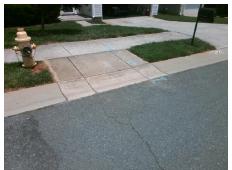

## **Access Compliance Report Public Rights-of-Way** (Curb Ramps)

Intersection ID: 44906 Main Street: OAK\_DR **Cross Street: HAZELCROFT\_LN** Location: NE **Overall Compliance: No ADA ID: B5762EAE810A** Ramp Type: Perp Initial Pass/Fail: Fail **Severity Score:** 12.5

## Field Measurements/Component Compliance

Street 1 Name OAK DR Stop Condition-Street 2 None Street 2 Name N/A Stop Condition-Street 1 N/A

| Possible Solution             |     |
|-------------------------------|-----|
| Possible Solutions:           | Con |
| Remove & Replace Entire Ramp. | N/A |
|                               | Yes |
|                               | N/A |
|                               | N/A |
|                               | N/A |
|                               | N/A |
| Surveyor Notes:               | N/A |
| N/A                           | N/A |
|                               | N/A |
|                               | N/A |
|                               | N/A |
| PROW/ADA:                     | N/A |
| Not Found, R304.2.2           | N/A |
| •                             | N/A |
|                               | N/A |
|                               | N/A |
|                               |     |

| Total Cost: | \$<br>\$ | 1850.00 |
|-------------|----------|---------|

| Field Measurements/Component Compliance |                       |      |      |                             |      |  |  |  |
|-----------------------------------------|-----------------------|------|------|-----------------------------|------|--|--|--|
| Comp                                    | liance Description    | Data | Comp | liance Description          | Data |  |  |  |
| N/A                                     | Ramp Length (in)      | 47.0 | No   | Ramp Slope (%)              | 11.6 |  |  |  |
| Yes                                     | Ramp Width (in)       | 48.0 | Yes  | Ramp XSlope (%)             | 0.3  |  |  |  |
| N/A                                     | Flare Type LT         | N/A  | N/A  | Flare Type RT               | N/A  |  |  |  |
| N/A                                     | Flare Slope LT (%)    | N/A  | N/A  | Flare Slope RT (%)          | N/A  |  |  |  |
| N/A                                     | Flare Traversable LT? | N/A  | N/A  | Flare Traversable RT?       | N/A  |  |  |  |
| N/A                                     | Landing Length (in)   | N/A  | N/A  | DWS Provided?               | N/A  |  |  |  |
| N/A                                     | Landing Width (in)    | N/A  | N/A  | DWS Contrast?               | N/A  |  |  |  |
| N/A                                     | Landing Slope (%)     | N/A  | N/A  | DWS Length (in)             | N/A  |  |  |  |
| N/A                                     | Landing X Slope (%)   | N/A  | N/A  | DWS Full Width?             | N/A  |  |  |  |
| N/A                                     | Landing Curb? (Y/N)   | N/A  | N/A  | DWS Offset (in)             | N/A  |  |  |  |
| N/A                                     | Shared Landing?       | N/A  |      |                             |      |  |  |  |
| N/A                                     | Gutter Ponding?       | N/A  | N/A  | Gutter Slope (%)            | N/A  |  |  |  |
| N/A                                     | Gutter Lip Ht (in)    | 1.0  | N/A  | Gutter X Slope (%)          | N/A  |  |  |  |
| N/A                                     | Painted X Walk1?      | No   | N/A  | Painted X Walk2?            | N/A  |  |  |  |
|                                         | X Walk 1 Direction    | To S |      | X Walk 2 Direction          | N/A  |  |  |  |
| N/A                                     | X Walk 1 Width (in)   | N/A  | N/A  | X Walk 2 Width (in)         | N/A  |  |  |  |
|                                         | X Walk 1 Slope (%)    | 1.2  |      | X Walk 2 Slope (%)          | N/A  |  |  |  |
|                                         | X Walk 1 X Slope (%)  | 1.3  |      | X Walk 2 X Slope (%)        | N/A  |  |  |  |
| N/A                                     | Ramp inside XWalk1?   | N/A  | N/A  | Ramp inside XWalk2?         | N/A  |  |  |  |
|                                         | Road Slope (%)        | N/A  | N/A  | Clear Space?                | N/A  |  |  |  |
|                                         | Road X Slope (%)      | N/A  | N/A  | Clear Space to XWalk (in)   | N/A  |  |  |  |
| N/A                                     | Any Obstructions?     | N/A  | N/A  | Storm Grate/Utility Hazard? | N/A  |  |  |  |
|                                         | Obstruction Type      |      |      | Storm Grate/Utility Type    |      |  |  |  |
|                                         |                       | N/A  |      |                             | N/A  |  |  |  |
|                                         |                       |      | Yes  | Surface Condition? (G/P)    | Good |  |  |  |
|                                         |                       | ,    | •    | . ,                         |      |  |  |  |