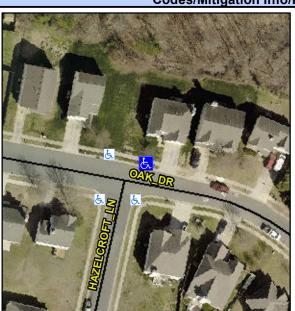

## **Access Compliance Report Public Rights-of-Way** (Curb Ramps)

Intersection ID: 44906 Main Street: OAK\_DR **Cross Street: HAZELCROFT\_LN** Location: NE **Overall Compliance: No ADA ID: B5762EAE810A** Ramp Type: Perp Initial Pass/Fail: Fail **Severity Score:** 12.5

## Field Measurements/Component Compliance

Street 1 Name OAK DR Stop Condition-Street 2 None Street 2 Name N/A Stop Condition-Street 1 N/A

| Possible Solution             |     |
|-------------------------------|-----|
| Possible Solutions:           | Con |
| Remove & Replace Entire Ramp. | N/A |
|                               | Yes |
|                               | N/A |
|                               | N/A |
|                               | N/A |
|                               | N/A |
| Surveyor Notes:               | N/A |
| N/A                           | N/A |
|                               | N/A |
|                               | N/A |
|                               | N/A |
| PROW/ADA:                     | N/A |
| Not Found, R304.2.2           | N/A |
| •                             | N/A |
|                               | N/A |
|                               | N/A |
|                               |     |