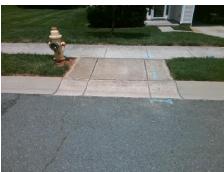

## **Access Compliance Report Public Rights-of-Way** (Curb Ramps)

Intersection ID: 44906 Main Street: OAK\_DR **Cross Street: HAZELCROFT\_LN** Location: NE **Overall Compliance: No ADA ID: B5762EAE810A** Ramp Type: Perp Initial Pass/Fail: Fail **Severity Score:** 12.5

## Field Measurements/Component Compliance

Street 1 Name OAK DR Stop Condition-Street 2 None Street 2 Name N/A Stop Condition-Street 1 N/A

| Possible Solution             |     |
|-------------------------------|-----|
| Possible Solutions:           | Con |
| Remove & Replace Entire Ramp. | N/A |
|                               | Yes |
|                               | N/A |
|                               | N/A |
|                               | N/A |
|                               | N/A |
| Surveyor Notes:               | N/A |
| N/A                           | N/A |
|                               | N/A |
|                               | N/A |
|                               | N/A |
| PROW/ADA:                     | N/A |
| Not Found, R304.2.2           | N/A |
| •                             | N/A |
|                               | N/A |
|                               | N/A |
|                               |     |

| Total Cost: | \$<br>\$ | 1850.00 |
|-------------|----------|---------|

| Field Measurements/Component Compliance |                       |      |      |                             |      |  |  |  |
|-----------------------------------------|-----------------------|------|------|-----------------------------|------|--|--|--|
| Comp                                    | liance Description    | Data | Comp | liance Description          | Data |  |  |  |
| N/A                                     | Ramp Length (in)      | 47.0 | No   | Ramp Slope (%)              | 11.6 |  |  |  |
| Yes                                     | Ramp Width (in)       | 48.0 | Yes  | Ramp XSlope (%)             | 0.3  |  |  |  |
| N/A                                     | Flare Type LT         | N/A  | N/A  | Flare Type RT               | N/A  |  |  |  |
| N/A                                     | Flare Slope LT (%)    | N/A  | N/A  | Flare Slope RT (%)          | N/A  |  |  |  |
| N/A                                     | Flare Traversable LT? | N/A  | N/A  | Flare Traversable RT?       | N/A  |  |  |  |
| N/A                                     | Landing Length (in)   | N/A  | N/A  | DWS Provided?               | N/A  |  |  |  |
| N/A                                     | Landing Width (in)    | N/A  | N/A  | DWS Contrast?               | N/A  |  |  |  |
| N/A                                     | Landing Slope (%)     | N/A  | N/A  | DWS Length (in)             | N/A  |  |  |  |
| N/A                                     | Landing X Slope (%)   | N/A  | N/A  | DWS Full Width?             | N/A  |  |  |  |
| N/A                                     | Landing Curb? (Y/N)   | N/A  | N/A  | DWS Offset (in)             | N/A  |  |  |  |
| N/A                                     | Shared Landing?       | N/A  |      |                             |      |  |  |  |
| N/A                                     | Gutter Ponding?       | N/A  | N/A  | Gutter Slope (%)            | N/A  |  |  |  |
| N/A                                     | Gutter Lip Ht (in)    | 1.0  | N/A  | Gutter X Slope (%)          | N/A  |  |  |  |
| N/A                                     | Painted X Walk1?      | No   | N/A  | Painted X Walk2?            | N/A  |  |  |  |
|                                         | X Walk 1 Direction    | To S |      | X Walk 2 Direction          | N/A  |  |  |  |
| N/A                                     | X Walk 1 Width (in)   | N/A  | N/A  | X Walk 2 Width (in)         | N/A  |  |  |  |
|                                         | X Walk 1 Slope (%)    | 1.2  |      | X Walk 2 Slope (%)          | N/A  |  |  |  |
|                                         | X Walk 1 X Slope (%)  | 1.3  |      | X Walk 2 X Slope (%)        | N/A  |  |  |  |
| N/A                                     | Ramp inside XWalk1?   | N/A  | N/A  | Ramp inside XWalk2?         | N/A  |  |  |  |
|                                         | Road Slope (%)        | N/A  | N/A  | Clear Space?                | N/A  |  |  |  |
|                                         | Road X Slope (%)      | N/A  | N/A  | Clear Space to XWalk (in)   | N/A  |  |  |  |
| N/A                                     | Any Obstructions?     | N/A  | N/A  | Storm Grate/Utility Hazard? | N/A  |  |  |  |
|                                         | Obstruction Type      |      |      | Storm Grate/Utility Type    |      |  |  |  |
|                                         |                       | N/A  |      |                             | N/A  |  |  |  |
|                                         |                       |      | Yes  | Surface Condition? (G/P)    | Good |  |  |  |
|                                         |                       | ,    | •    | . ,                         |      |  |  |  |