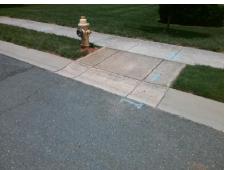

## **Access Compliance Report Public Rights-of-Way** (Curb Ramps)

Intersection ID: 44906 Main Street: OAK\_DR **Cross Street: HAZELCROFT\_LN** Location: NE **Overall Compliance: No ADA ID: B5762EAE810A** Ramp Type: Perp Initial Pass/Fail: Fail **Severity Score:** 12.5

## Field Measurements/Component Compliance

Street 1 Name OAK DR Stop Condition-Street 2 None Street 2 Name N/A Stop Condition-Street 1 N/A

| Possible Solution             |     |
|-------------------------------|-----|
| Possible Solutions:           | Con |
| Remove & Replace Entire Ramp. | N/A |
|                               | Yes |
|                               | N/A |
|                               | N/A |
|                               | N/A |
|                               | N/A |
| Surveyor Notes:               | N/A |
| N/A                           | N/A |
|                               | N/A |
|                               | N/A |
|                               | N/A |
| PROW/ADA:                     | N/A |
| Not Found, R304.2.2           | N/A |
| •                             | N/A |
|                               | N/A |
|                               | N/A |
|                               |     |

| Total Cost: | \$<br>\$ | 1850.00 |
|-------------|----------|---------|

| Field Measurements/Component Compliance |                       |      |      |                             |      |  |  |  |
|-----------------------------------------|-----------------------|------|------|-----------------------------|------|--|--|--|
| Comp                                    | liance Description    | Data | Comp | liance Description          | Data |  |  |  |
| N/A                                     | Ramp Length (in)      | 47.0 | No   | Ramp Slope (%)              | 11.6 |  |  |  |
| Yes                                     | Ramp Width (in)       | 48.0 | Yes  | Ramp XSlope (%)             | 0.3  |  |  |  |
| N/A                                     | Flare Type LT         | N/A  | N/A  | Flare Type RT               | N/A  |  |  |  |
| N/A                                     | Flare Slope LT (%)    | N/A  | N/A  | Flare Slope RT (%)          | N/A  |  |  |  |
| N/A                                     | Flare Traversable LT? | N/A  | N/A  | Flare Traversable RT?       | N/A  |  |  |  |
| N/A                                     | Landing Length (in)   | N/A  | N/A  | DWS Provided?               | N/A  |  |  |  |
| N/A                                     | Landing Width (in)    | N/A  | N/A  | DWS Contrast?               | N/A  |  |  |  |
| N/A                                     | Landing Slope (%)     | N/A  | N/A  | DWS Length (in)             | N/A  |  |  |  |
| N/A                                     | Landing X Slope (%)   | N/A  | N/A  | DWS Full Width?             | N/A  |  |  |  |
| N/A                                     | Landing Curb? (Y/N)   | N/A  | N/A  | DWS Offset (in)             | N/A  |  |  |  |
| N/A                                     | Shared Landing?       | N/A  |      |                             |      |  |  |  |
| N/A                                     | Gutter Ponding?       | N/A  | N/A  | Gutter Slope (%)            | N/A  |  |  |  |
| N/A                                     | Gutter Lip Ht (in)    | 1.0  | N/A  | Gutter X Slope (%)          | N/A  |  |  |  |
| N/A                                     | Painted X Walk1?      | No   | N/A  | Painted X Walk2?            | N/A  |  |  |  |
|                                         | X Walk 1 Direction    | To S |      | X Walk 2 Direction          | N/A  |  |  |  |
| N/A                                     | X Walk 1 Width (in)   | N/A  | N/A  | X Walk 2 Width (in)         | N/A  |  |  |  |
|                                         | X Walk 1 Slope (%)    | 1.2  |      | X Walk 2 Slope (%)          | N/A  |  |  |  |
|                                         | X Walk 1 X Slope (%)  | 1.3  |      | X Walk 2 X Slope (%)        | N/A  |  |  |  |
| N/A                                     | Ramp inside XWalk1?   | N/A  | N/A  | Ramp inside XWalk2?         | N/A  |  |  |  |
|                                         | Road Slope (%)        | N/A  | N/A  | Clear Space?                | N/A  |  |  |  |
|                                         | Road X Slope (%)      | N/A  | N/A  | Clear Space to XWalk (in)   | N/A  |  |  |  |
| N/A                                     | Any Obstructions?     | N/A  | N/A  | Storm Grate/Utility Hazard? | N/A  |  |  |  |
|                                         | Obstruction Type      |      |      | Storm Grate/Utility Type    |      |  |  |  |
|                                         |                       | N/A  |      |                             | N/A  |  |  |  |
|                                         |                       |      | Yes  | Surface Condition? (G/P)    | Good |  |  |  |
|                                         |                       | ,    | •    | . ,                         |      |  |  |  |