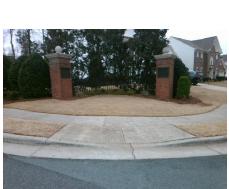

## **Access Compliance Report Public Rights-of-Way** (Curb Ramps)

Intersection ID: 26586 Main Street: ARBORHILL RD **Cross Street: WINTHORP RIDGE RD** Location: ADA ID: B577A0B4F207 Ramp Type: PerpDiag Initial Pass/Fail: Fail **Overall Compliance: No** Severity Score: 13.75

**Codes/Mitigation Info/Possible Solution** 

WINTHORP RIDGE RD Street 1 Name Stop Condition-Street 2 StopSign Street 2 Name **ARBORHILL RD** Stop Condition-Street 1 StopSign Remove & Replace Curb Ramp With **Two New Directional Ramps or** Equivalent.