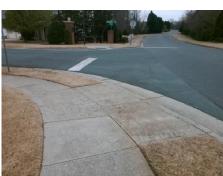

## **Access Compliance Report Public Rights-of-Way** (Curb Ramps)

Intersection ID: 26586 Main Street: ARBORHILL RD **Cross Street: WINTHORP RIDGE RD** Location: ADA ID: B577A0B4F207 Ramp Type: PerpDiag Initial Pass/Fail: Fail **Overall Compliance: No** Severity Score: 13.75

**Codes/Mitigation Info/Possible Solution** 

WINTHORP RIDGE RD Street 1 Name Stop Condition-Street 2 StopSign Street 2 Name **ARBORHILL RD** Stop Condition-Street 1 StopSign Remove & Replace Curb Ramp With **Two New Directional Ramps or** Equivalent.