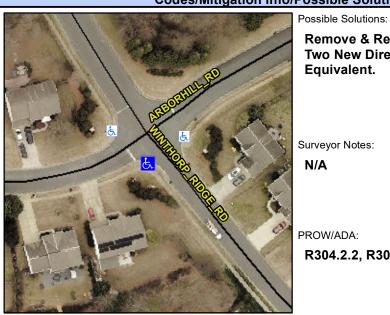

## **Access Compliance Report Public Rights-of-Way** (Curb Ramps)

Intersection ID: 26586 Main Street: ARBORHILL RD **Cross Street: WINTHORP RIDGE RD** Location: ADA ID: B577A0B4F207 Ramp Type: PerpDiag Initial Pass/Fail: Fail **Overall Compliance: No** Severity Score: 13.75

**Codes/Mitigation Info/Possible Solution** 

WINTHORP RIDGE RD Street 1 Name Stop Condition-Street 2 StopSign Street 2 Name **ARBORHILL RD** Stop Condition-Street 1 StopSign Remove & Replace Curb Ramp With **Two New Directional Ramps or** Equivalent.

Surveyor Notes:

N/A

PROW/ADA:

R304.2.2, R304.5.3

Total Cost:

3200.00

| Field Measurements/Component Compliance |                       |       |                        |                             |       |
|-----------------------------------------|-----------------------|-------|------------------------|-----------------------------|-------|
| Compliance Description                  |                       | Data  | Compliance Description |                             | Data  |
| N/A                                     | Ramp Length (in)      | 49.0  | No                     | Ramp Slope (%)              | 8.4   |
| Yes                                     | Ramp Width (in)       | 48.0  | No                     | Ramp XSlope (%)             | 3.0   |
| N/A                                     | Flare Type LT         | N/A   | N/A                    | Flare Type RT               | N/A   |
| N/A                                     | Flare Slope LT (%)    | N/A   | N/A                    | Flare Slope RT (%)          | N/A   |
| N/A                                     | Flare Traversable LT? | N/A   | N/A                    | Flare Traversable RT?       | N/A   |
| N/A                                     | Landing Length (in)   | N/A   | N/A                    | DWS Provided?               | N/A   |
| N/A                                     | Landing Width (in)    | N/A   | N/A                    | DWS Contrast?               | N/A   |
| N/A                                     | Landing Slope (%)     | N/A   | N/A                    | DWS Length (in)             | N/A   |
| N/A                                     | Landing X Slope (%)   | N/A   | N/A                    | DWS Full Width?             | N/A   |
| N/A                                     | Landing Curb? (Y/N)   | N/A   | N/A                    | DWS Offset (in)             | N/A   |
| N/A                                     | Shared Landing?       | N/A   |                        |                             |       |
| N/A                                     | Gutter Ponding?       | N/A   | N/A                    | Gutter Slope (%)            | N/A   |
| N/A                                     | Gutter Lip Ht (in)    | N/A   | N/A                    | Gutter X Slope (%)          | N/A   |
| N/A                                     | Painted X Walk1?      | No    | N/A                    | Painted X Walk2?            | No    |
|                                         | X Walk 1 Direction    | To NE |                        | X Walk 2 Direction          | To NW |
| N/A                                     | X Walk 1 Width (in)   | N/A   | N/A                    | X Walk 2 Width (in)         | N/A   |
|                                         | X Walk 1 Slope (%)    | 4.1   |                        | X Walk 2 Slope (%)          | 1.4   |
|                                         | X Walk 1 X Slope (%)  | 4.6   |                        | X Walk 2 X Slope (%)        | 3.9   |
| N/A                                     | Ramp inside XWalk1?   | N/A   | N/A                    | Ramp inside XWalk2?         | N/A   |
|                                         | Road Slope (%)        | 1.9   | N/A                    | Clear Space?                | N/A   |
|                                         | Road X Slope (%)      | 0.2   | N/A                    | Clear Space to XWalk (in)   | N/A   |
| N/A                                     | Any Obstructions?     | N/A   | N/A                    | Storm Grate/Utility Hazard? | N/A   |
|                                         | Obstruction Type      |       |                        | Storm Grate/Utility Type    |       |
|                                         |                       | N/A   |                        |                             | N/A   |
|                                         |                       |       | Yes                    | Surface Condition? (G/P)    | Good  |