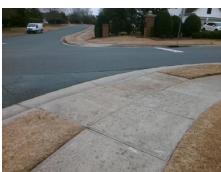

## **Access Compliance Report Public Rights-of-Way** (Curb Ramps)

Intersection ID: 26586 Main Street: ARBORHILL RD **Cross Street: WINTHORP RIDGE RD** Location: ADA ID: B577A0B4F207 Ramp Type: PerpDiag Initial Pass/Fail: Fail **Overall Compliance: No** Severity Score: 13.75

**Codes/Mitigation Info/Possible Solution** 

WINTHORP RIDGE RD Street 1 Name Stop Condition-Street 2 StopSign Street 2 Name **ARBORHILL RD** Stop Condition-Street 1 StopSign Remove & Replace Curb Ramp With **Two New Directional Ramps or** Equivalent.