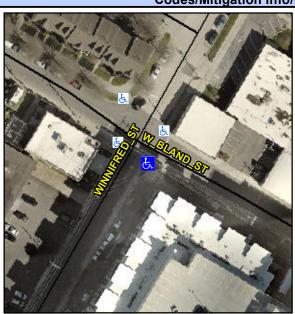

## **Access Compliance Report Public Rights-of-Way** (Curb Ramps)

Intersection ID: 13305 Main Street: W BLAND ST **Cross Street: WINNIFRED ST** Location: **Overall Compliance: No** 

Initial Pass/Fail: Fail

N/A

To NE

W BLAND ST Street 1 Name Stop Condition-Street 2 StopSign **WINNIFRED ST** Street 2 Name Stop Condition-Street 1 StopSign Possible Solutions: Compliance Description N/A Remove & Replace Curb Ramp With Two New Directional Ramps or Yes Equivalent. N/A N/A Surveyor Notes: N/A PROW/ADA: R304.2.2