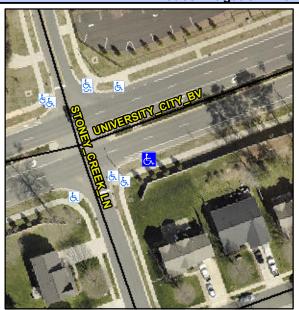

## **Access Compliance Report Public Rights-of-Way** (Curb Ramps)

Intersection ID: 48587 Main Street: STONEY CREEK LN **Cross Street: UNIVERSITY\_CITY\_BV** Location: SW **ADA ID: B57F5FDC4380** Ramp Type: Perp Initial Pass/Fail: Fail **Overall Compliance: No Severity Score:** 8.75