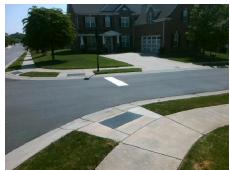

## **Access Compliance Report Public Rights-of-Way** (Curb Ramps)

Intersection ID: 49929 Main Street: ASHBOURNE\_HALL\_RD Cross Street: CHAMBERLIN\_RD Location: SW **Overall Compliance: No ADA ID: B57F7BDEAE9B** Ramp Type: Perp Initial Pass/Fail: Fail **Severity Score:** 12.5

Total Cost: 1850.00

| Field Measurements/Component Compliance |                       |       |      |                             |      |  |  |
|-----------------------------------------|-----------------------|-------|------|-----------------------------|------|--|--|
| Compliance Description                  |                       | Data  | Comp | liance Description          | Data |  |  |
| N/A                                     | Ramp Length (in)      | 47.0  | Yes  | Ramp Slope (%)              | 7.5  |  |  |
| Yes                                     | Ramp Width (in)       | 48.0  | No   | Ramp XSlope (%)             | 6.1  |  |  |
| N/A                                     | Flare Type LT         | N/A   | N/A  | Flare Type RT               | N/A  |  |  |
| N/A                                     | Flare Slope LT (%)    | N/A   | N/A  | Flare Slope RT (%)          | N/A  |  |  |
| N/A                                     | Flare Traversable LT? | N/A   | N/A  | Flare Traversable RT?       | N/A  |  |  |
| N/A                                     | Landing Length (in)   | N/A   | N/A  | DWS Provided?               | N/A  |  |  |
| N/A                                     | Landing Width (in)    | N/A   | N/A  | DWS Contrast?               | N/A  |  |  |
| N/A                                     | Landing Slope (%)     | N/A   | N/A  | DWS Length (in)             | N/A  |  |  |
| N/A                                     | Landing X Slope (%)   | N/A   | N/A  | DWS Full Width?             | N/A  |  |  |
| N/A                                     | Landing Curb? (Y/N)   | N/A   | N/A  | DWS Offset (in)             | N/A  |  |  |
| N/A                                     | Shared Landing?       | N/A   |      |                             |      |  |  |
| N/A                                     | Gutter Ponding?       | N/A   | N/A  | Gutter Slope (%)            | N/A  |  |  |
| N/A                                     | Gutter Lip Ht (in)    | N/A   | N/A  | Gutter X Slope (%)          | N/A  |  |  |
| N/A                                     | Painted X Walk1?      | No    | N/A  | Painted X Walk2?            | N/A  |  |  |
|                                         | X Walk 1 Direction    | To NE |      | X Walk 2 Direction          | N/A  |  |  |
| N/A                                     | X Walk 1 Width (in)   | N/A   | N/A  | X Walk 2 Width (in)         | N/A  |  |  |
|                                         | X Walk 1 Slope (%)    | 1.3   |      | X Walk 2 Slope (%)          | N/A  |  |  |
|                                         | X Walk 1 X Slope (%)  | 5.2   |      | X Walk 2 X Slope (%)        | N/A  |  |  |
| N/A                                     | Ramp inside XWalk1?   | N/A   | N/A  | Ramp inside XWalk2?         | N/A  |  |  |
|                                         | Road Slope (%)        | N/A   | N/A  | Clear Space?                | N/A  |  |  |
|                                         | Road X Slope (%)      | N/A   | N/A  | Clear Space to XWalk (in)   | N/A  |  |  |
| N/A                                     | Any Obstructions?     | N/A   | N/A  | Storm Grate/Utility Hazard? | N/A  |  |  |
|                                         | Obstruction Type      |       |      | Storm Grate/Utility Type    |      |  |  |
|                                         |                       | N/A   |      |                             | N/A  |  |  |
|                                         |                       |       | Yes  | Surface Condition? (G/P)    | Good |  |  |
|                                         | 46                    |       |      |                             |      |  |  |