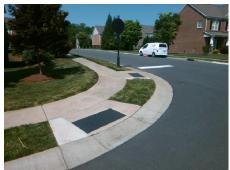

## **Access Compliance Report Public Rights-of-Way** (Curb Ramps)

Intersection ID: 49929 Main Street: ASHBOURNE\_HALL\_RD Cross Street: CHAMBERLIN\_RD Location: SW **Overall Compliance: No ADA ID: B57F7BDEAE9B** Ramp Type: Perp Initial Pass/Fail: Fail **Severity Score:** 12.5

Total Cost: 1850.00

| Field Measurements/Component Compliance |                       |       |      |                             |      |  |  |
|-----------------------------------------|-----------------------|-------|------|-----------------------------|------|--|--|
| Compliance Description                  |                       | Data  | Comp | liance Description          | Data |  |  |
| N/A                                     | Ramp Length (in)      | 47.0  | Yes  | Ramp Slope (%)              | 7.5  |  |  |
| Yes                                     | Ramp Width (in)       | 48.0  | No   | Ramp XSlope (%)             | 6.1  |  |  |
| N/A                                     | Flare Type LT         | N/A   | N/A  | Flare Type RT               | N/A  |  |  |
| N/A                                     | Flare Slope LT (%)    | N/A   | N/A  | Flare Slope RT (%)          | N/A  |  |  |
| N/A                                     | Flare Traversable LT? | N/A   | N/A  | Flare Traversable RT?       | N/A  |  |  |
| N/A                                     | Landing Length (in)   | N/A   | N/A  | DWS Provided?               | N/A  |  |  |
| N/A                                     | Landing Width (in)    | N/A   | N/A  | DWS Contrast?               | N/A  |  |  |
| N/A                                     | Landing Slope (%)     | N/A   | N/A  | DWS Length (in)             | N/A  |  |  |
| N/A                                     | Landing X Slope (%)   | N/A   | N/A  | DWS Full Width?             | N/A  |  |  |
| N/A                                     | Landing Curb? (Y/N)   | N/A   | N/A  | DWS Offset (in)             | N/A  |  |  |
| N/A                                     | Shared Landing?       | N/A   |      |                             |      |  |  |
| N/A                                     | Gutter Ponding?       | N/A   | N/A  | Gutter Slope (%)            | N/A  |  |  |
| N/A                                     | Gutter Lip Ht (in)    | N/A   | N/A  | Gutter X Slope (%)          | N/A  |  |  |
| N/A                                     | Painted X Walk1?      | No    | N/A  | Painted X Walk2?            | N/A  |  |  |
|                                         | X Walk 1 Direction    | To NE |      | X Walk 2 Direction          | N/A  |  |  |
| N/A                                     | X Walk 1 Width (in)   | N/A   | N/A  | X Walk 2 Width (in)         | N/A  |  |  |
|                                         | X Walk 1 Slope (%)    | 1.3   |      | X Walk 2 Slope (%)          | N/A  |  |  |
|                                         | X Walk 1 X Slope (%)  | 5.2   |      | X Walk 2 X Slope (%)        | N/A  |  |  |
| N/A                                     | Ramp inside XWalk1?   | N/A   | N/A  | Ramp inside XWalk2?         | N/A  |  |  |
|                                         | Road Slope (%)        | N/A   | N/A  | Clear Space?                | N/A  |  |  |
|                                         | Road X Slope (%)      | N/A   | N/A  | Clear Space to XWalk (in)   | N/A  |  |  |
| N/A                                     | Any Obstructions?     | N/A   | N/A  | Storm Grate/Utility Hazard? | N/A  |  |  |
|                                         | Obstruction Type      |       |      | Storm Grate/Utility Type    |      |  |  |
|                                         |                       | N/A   |      |                             | N/A  |  |  |
|                                         |                       |       | Yes  | Surface Condition? (G/P)    | Good |  |  |
|                                         | 46                    |       |      |                             |      |  |  |