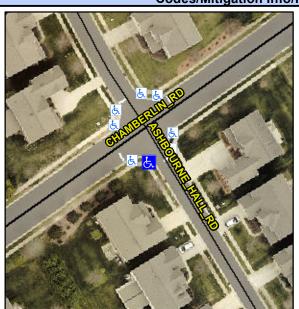

## **Access Compliance Report Public Rights-of-Way** (Curb Ramps)

Intersection ID: 49929 Main Street: ASHBOURNE\_HALL\_RD Cross Street: CHAMBERLIN\_RD Location: SW **Overall Compliance: No ADA ID: B57F7BDEAE9B** Ramp Type: Perp Initial Pass/Fail: Fail **Severity Score:** 12.5