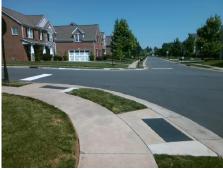

## **Access Compliance Report Public Rights-of-Way** (Curb Ramps)

Intersection ID: 49929 Main Street: ASHBOURNE\_HALL\_RD Cross Street: CHAMBERLIN\_RD Location: SW **Overall Compliance: No ADA ID: B57F7BDEAE9B** Ramp Type: Perp Initial Pass/Fail: Fail **Severity Score:** 12.5

Total Cost: 1850.00

| Field Measurements/Component Compliance |                       |       |      |                             |      |  |  |
|-----------------------------------------|-----------------------|-------|------|-----------------------------|------|--|--|
| Compliance Description                  |                       | Data  | Comp | liance Description          | Data |  |  |
| N/A                                     | Ramp Length (in)      | 47.0  | Yes  | Ramp Slope (%)              | 7.5  |  |  |
| Yes                                     | Ramp Width (in)       | 48.0  | No   | Ramp XSlope (%)             | 6.1  |  |  |
| N/A                                     | Flare Type LT         | N/A   | N/A  | Flare Type RT               | N/A  |  |  |
| N/A                                     | Flare Slope LT (%)    | N/A   | N/A  | Flare Slope RT (%)          | N/A  |  |  |
| N/A                                     | Flare Traversable LT? | N/A   | N/A  | Flare Traversable RT?       | N/A  |  |  |
| N/A                                     | Landing Length (in)   | N/A   | N/A  | DWS Provided?               | N/A  |  |  |
| N/A                                     | Landing Width (in)    | N/A   | N/A  | DWS Contrast?               | N/A  |  |  |
| N/A                                     | Landing Slope (%)     | N/A   | N/A  | DWS Length (in)             | N/A  |  |  |
| N/A                                     | Landing X Slope (%)   | N/A   | N/A  | DWS Full Width?             | N/A  |  |  |
| N/A                                     | Landing Curb? (Y/N)   | N/A   | N/A  | DWS Offset (in)             | N/A  |  |  |
| N/A                                     | Shared Landing?       | N/A   |      |                             |      |  |  |
| N/A                                     | Gutter Ponding?       | N/A   | N/A  | Gutter Slope (%)            | N/A  |  |  |
| N/A                                     | Gutter Lip Ht (in)    | N/A   | N/A  | Gutter X Slope (%)          | N/A  |  |  |
| N/A                                     | Painted X Walk1?      | No    | N/A  | Painted X Walk2?            | N/A  |  |  |
|                                         | X Walk 1 Direction    | To NE |      | X Walk 2 Direction          | N/A  |  |  |
| N/A                                     | X Walk 1 Width (in)   | N/A   | N/A  | X Walk 2 Width (in)         | N/A  |  |  |
|                                         | X Walk 1 Slope (%)    | 1.3   |      | X Walk 2 Slope (%)          | N/A  |  |  |
|                                         | X Walk 1 X Slope (%)  | 5.2   |      | X Walk 2 X Slope (%)        | N/A  |  |  |
| N/A                                     | Ramp inside XWalk1?   | N/A   | N/A  | Ramp inside XWalk2?         | N/A  |  |  |
|                                         | Road Slope (%)        | N/A   | N/A  | Clear Space?                | N/A  |  |  |
|                                         | Road X Slope (%)      | N/A   | N/A  | Clear Space to XWalk (in)   | N/A  |  |  |
| N/A                                     | Any Obstructions?     | N/A   | N/A  | Storm Grate/Utility Hazard? | N/A  |  |  |
|                                         | Obstruction Type      |       |      | Storm Grate/Utility Type    |      |  |  |
|                                         |                       | N/A   |      |                             | N/A  |  |  |
|                                         |                       |       | Yes  | Surface Condition? (G/P)    | Good |  |  |
|                                         | 46                    |       |      |                             |      |  |  |