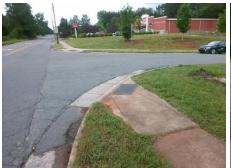

## Field Measurements/Component Compliance

Street 1 Name
Stop Condition-Street 2
Street 2 Name
Stop Condition-Street 1

GLENROCK DR StopSign NATIONS FORD RD None Possible Solutions:

Remove & Replace Curb Ramp With Two New Directional Ramps or Equivalent.

Surveyor Notes:

N/A

PROW/ADA:

R304.5.3

Total Cost: \$ 3200.00

| Field Measurements/Component Compilance |                       |      |                        |                             |      |
|-----------------------------------------|-----------------------|------|------------------------|-----------------------------|------|
| Compliance Description                  |                       | Data | Compliance Description |                             | Data |
| N/A                                     | Ramp Length (in)      | 29.0 | Yes                    | Ramp Slope (%)              | 6.5  |
| Yes                                     | Ramp Width (in)       | 48.0 | No                     | Ramp XSlope (%)             | 5.2  |
| N/A                                     | Flare Type LT         | N/A  | N/A                    | Flare Type RT               | N/A  |
| N/A                                     | Flare Slope LT (%)    | N/A  | N/A                    | Flare Slope RT (%)          | N/A  |
| N/A                                     | Flare Traversable LT? | N/A  | N/A                    | Flare Traversable RT?       | N/A  |
| N/A                                     | Landing Length (in)   | N/A  | N/A                    | DWS Provided?               | N/A  |
| N/A                                     | Landing Width (in)    | N/A  | N/A                    | DWS Contrast?               | N/A  |
| N/A                                     | Landing Slope (%)     | N/A  | N/A                    | DWS Length (in)             | N/A  |
| N/A                                     | Landing X Slope (%)   | N/A  | N/A                    | DWS Full Width?             | N/A  |
| N/A                                     | Landing Curb? (Y/N)   | N/A  | N/A                    | DWS Offset (in)             | N/A  |
| N/A                                     | Shared Landing?       | N/A  |                        |                             |      |
| N/A                                     | Gutter Ponding?       | N/A  | N/A                    | Gutter Slope (%)            | N/A  |
| N/A                                     | Gutter Lip Ht (in)    | N/A  | N/A                    | Gutter X Slope (%)          | N/A  |
| N/A                                     | Painted X Walk1?      | No   | N/A                    | Painted X Walk2?            | No   |
|                                         | X Walk 1 Direction    | To S |                        | X Walk 2 Direction          | To E |
| N/A                                     | X Walk 1 Width (in)   | N/A  | N/A                    | X Walk 2 Width (in)         | N/A  |
|                                         | X Walk 1 Slope (%)    | 0.1  |                        | X Walk 2 Slope (%)          | 6.5  |
|                                         | X Walk 1 X Slope (%)  | 5.8  |                        | X Walk 2 X Slope (%)        | 0.1  |
| N/A                                     | Ramp inside XWalk1?   | N/A  | N/A                    | Ramp inside XWalk2?         | N/A  |
|                                         | Road Slope (%)        | 2.9  | N/A                    | Clear Space?                | N/A  |
|                                         | Road X Slope (%)      | 4.6  | N/A                    | Clear Space to XWalk (in)   | N/A  |
| N/A                                     | Any Obstructions?     | N/A  | N/A                    | Storm Grate/Utility Hazard? | N/A  |
|                                         | Obstruction Type      |      | l                      | Storm Grate/Utility Type    |      |
|                                         |                       | N/A  |                        |                             | N/A  |
|                                         |                       |      | Yes                    | Surface Condition? (G/P)    | Good |
| 7                                       |                       |      |                        |                             |      |