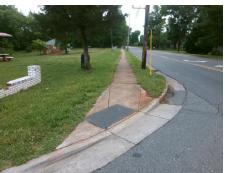

## Field Measurements/Component Compliance

Street 1 Name
Stop Condition-Street 2
Street 2 Name
Stop Condition-Street 1

GLENROCK DR StopSign NATIONS FORD RD None Possible Solutions:

Remove & Replace Curb Ramp With Two New Directional Ramps or Equivalent.

Surveyor Notes:

N/A

PROW/ADA:

R304.5.3

Total Cost: \$ 3200.00

| Field Measurements/Component Compilance |                       |      |                        |                             |      |
|-----------------------------------------|-----------------------|------|------------------------|-----------------------------|------|
| Compliance Description                  |                       | Data | Compliance Description |                             | Data |
| N/A                                     | Ramp Length (in)      | 29.0 | Yes                    | Ramp Slope (%)              | 6.5  |
| Yes                                     | Ramp Width (in)       | 48.0 | No                     | Ramp XSlope (%)             | 5.2  |
| N/A                                     | Flare Type LT         | N/A  | N/A                    | Flare Type RT               | N/A  |
| N/A                                     | Flare Slope LT (%)    | N/A  | N/A                    | Flare Slope RT (%)          | N/A  |
| N/A                                     | Flare Traversable LT? | N/A  | N/A                    | Flare Traversable RT?       | N/A  |
| N/A                                     | Landing Length (in)   | N/A  | N/A                    | DWS Provided?               | N/A  |
| N/A                                     | Landing Width (in)    | N/A  | N/A                    | DWS Contrast?               | N/A  |
| N/A                                     | Landing Slope (%)     | N/A  | N/A                    | DWS Length (in)             | N/A  |
| N/A                                     | Landing X Slope (%)   | N/A  | N/A                    | DWS Full Width?             | N/A  |
| N/A                                     | Landing Curb? (Y/N)   | N/A  | N/A                    | DWS Offset (in)             | N/A  |
| N/A                                     | Shared Landing?       | N/A  |                        |                             |      |
| N/A                                     | Gutter Ponding?       | N/A  | N/A                    | Gutter Slope (%)            | N/A  |
| N/A                                     | Gutter Lip Ht (in)    | N/A  | N/A                    | Gutter X Slope (%)          | N/A  |
| N/A                                     | Painted X Walk1?      | No   | N/A                    | Painted X Walk2?            | No   |
|                                         | X Walk 1 Direction    | To S |                        | X Walk 2 Direction          | To E |
| N/A                                     | X Walk 1 Width (in)   | N/A  | N/A                    | X Walk 2 Width (in)         | N/A  |
|                                         | X Walk 1 Slope (%)    | 0.1  |                        | X Walk 2 Slope (%)          | 6.5  |
|                                         | X Walk 1 X Slope (%)  | 5.8  |                        | X Walk 2 X Slope (%)        | 0.1  |
| N/A                                     | Ramp inside XWalk1?   | N/A  | N/A                    | Ramp inside XWalk2?         | N/A  |
|                                         | Road Slope (%)        | 2.9  | N/A                    | Clear Space?                | N/A  |
|                                         | Road X Slope (%)      | 4.6  | N/A                    | Clear Space to XWalk (in)   | N/A  |
| N/A                                     | Any Obstructions?     | N/A  | N/A                    | Storm Grate/Utility Hazard? | N/A  |
|                                         | Obstruction Type      |      | l                      | Storm Grate/Utility Type    |      |
|                                         |                       | N/A  |                        |                             | N/A  |
|                                         |                       |      | Yes                    | Surface Condition? (G/P)    | Good |
| 7                                       |                       |      |                        |                             |      |