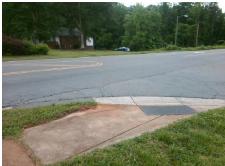

## Field Measurements/Component Compliance

Street 1 Name
Stop Condition-Street 2
Street 2 Name
Stop Condition-Street 1

GLENROCK DR StopSign NATIONS FORD RD None Possible Solutions:

Remove & Replace Curb Ramp With Two New Directional Ramps or Equivalent.

Surveyor Notes:

N/A

PROW/ADA:

R304.5.3

Total Cost: \$ 3200.00

| Field Measurements/Component Compilance |                       |      |                        |                             |      |
|-----------------------------------------|-----------------------|------|------------------------|-----------------------------|------|
| Compliance Description                  |                       | Data | Compliance Description |                             | Data |
| N/A                                     | Ramp Length (in)      | 29.0 | Yes                    | Ramp Slope (%)              | 6.5  |
| Yes                                     | Ramp Width (in)       | 48.0 | No                     | Ramp XSlope (%)             | 5.2  |
| N/A                                     | Flare Type LT         | N/A  | N/A                    | Flare Type RT               | N/A  |
| N/A                                     | Flare Slope LT (%)    | N/A  | N/A                    | Flare Slope RT (%)          | N/A  |
| N/A                                     | Flare Traversable LT? | N/A  | N/A                    | Flare Traversable RT?       | N/A  |
| N/A                                     | Landing Length (in)   | N/A  | N/A                    | DWS Provided?               | N/A  |
| N/A                                     | Landing Width (in)    | N/A  | N/A                    | DWS Contrast?               | N/A  |
| N/A                                     | Landing Slope (%)     | N/A  | N/A                    | DWS Length (in)             | N/A  |
| N/A                                     | Landing X Slope (%)   | N/A  | N/A                    | DWS Full Width?             | N/A  |
| N/A                                     | Landing Curb? (Y/N)   | N/A  | N/A                    | DWS Offset (in)             | N/A  |
| N/A                                     | Shared Landing?       | N/A  |                        |                             |      |
| N/A                                     | Gutter Ponding?       | N/A  | N/A                    | Gutter Slope (%)            | N/A  |
| N/A                                     | Gutter Lip Ht (in)    | N/A  | N/A                    | Gutter X Slope (%)          | N/A  |
| N/A                                     | Painted X Walk1?      | No   | N/A                    | Painted X Walk2?            | No   |
|                                         | X Walk 1 Direction    | To S |                        | X Walk 2 Direction          | To E |
| N/A                                     | X Walk 1 Width (in)   | N/A  | N/A                    | X Walk 2 Width (in)         | N/A  |
|                                         | X Walk 1 Slope (%)    | 0.1  |                        | X Walk 2 Slope (%)          | 6.5  |
|                                         | X Walk 1 X Slope (%)  | 5.8  |                        | X Walk 2 X Slope (%)        | 0.1  |
| N/A                                     | Ramp inside XWalk1?   | N/A  | N/A                    | Ramp inside XWalk2?         | N/A  |
|                                         | Road Slope (%)        | 2.9  | N/A                    | Clear Space?                | N/A  |
|                                         | Road X Slope (%)      | 4.6  | N/A                    | Clear Space to XWalk (in)   | N/A  |
| N/A                                     | Any Obstructions?     | N/A  | N/A                    | Storm Grate/Utility Hazard? | N/A  |
|                                         | Obstruction Type      |      | l                      | Storm Grate/Utility Type    |      |
|                                         |                       | N/A  |                        |                             | N/A  |
|                                         |                       |      | Yes                    | Surface Condition? (G/P)    | Good |
| 7                                       |                       |      |                        |                             |      |