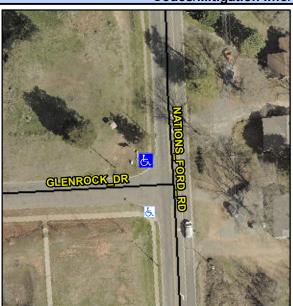

## Access Compliance Report Public Rights-of-Way (Curb Ramps)

Intersection ID: 19285Main Street:GLENROCK\_DRCross Street:NATIONS\_FORD\_RDLocation:NWADA ID: B580A8ACD634Ramp Type:PerpDiagInitial Pass/Fail:FailOverall Compliance:NoSeverity Score:12.5