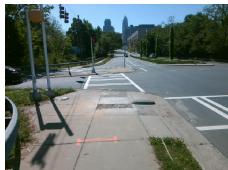

## Field Measurements/Component Compliance

Street 1 Name W 5TH ST
Stop Condition-Street 1 Signal
Street 2 Name N/A
Stop Condition-Street 2 N/A

Possible Solutions:

Remove & Replace Curb Ramp With Two New Directional Ramps or Equivalent.

Surveyor Notes:

N/A

PROW/ADA:

Not Found, R304.2.1, R304.2.3

Total Cost: \$ 3200.00

| Field Measurements/Component Compliance |                       |        |                                      |                             |      |
|-----------------------------------------|-----------------------|--------|--------------------------------------|-----------------------------|------|
| Compliance Description                  |                       | Data   | Compliance Description               |                             | Data |
| N/A                                     | Ramp Length (in)      | 27.0   | Yes                                  | BlendTrans Slope (%)        | 4.7  |
| Yes                                     | Ramp Width (in)       | 48.0   | Yes                                  | BlendTrans XSlope (%)       | 1.5  |
| N/A                                     | Flare Type LT         | Sloped | No Flare Type Gurbed_WithWalkSurface |                             |      |
| N/A                                     | Flare Slope LT (%)    | 3.1    | N/A                                  | Flare Slope RT (%)          | N/A  |
| N/A                                     | Flare Traversable LT? | No     | N/A                                  | Flare Traversable RT?       | No   |
| Yes                                     | Landing Length (in)   | 50.0   | Yes                                  | DWS Provided?               | Yes  |
| No                                      | Landing Width (in)    | 24.0   | Yes                                  | DWS Contrast?               | Yes  |
| Yes                                     | Landing Slope (%)     | 1.3    | Yes                                  | DWS Length (in)             | 24.0 |
| Yes                                     | Landing X Slope (%)   | 1.9    | Yes                                  | DWS Full Width?             | Yes  |
| N/A                                     | Landing Curb? (Y/N)   | No     | Yes                                  | DWS Offset (in)             | 0.0  |
| N/A                                     | Shared Landing?       | Yes    |                                      |                             |      |
| Yes                                     | Gutter Ponding?       | No     | Yes                                  | Gutter Slope (%)            | 3.6  |
| Yes                                     | Gutter Lip Ht (in)    | 0.0    | Yes                                  | Gutter X Slope (%)          | 0.3  |
| N/A                                     | Painted X Walk1?      | Yes    | N/A                                  | Painted X Walk2?            | N/A  |
|                                         | X Walk 1 Direction    | To SW  |                                      | X Walk 2 Direction          | N/A  |
|                                         | X Walk 1 Width (in)   | 112.0  |                                      | X Walk 2 Width (in)         | N/A  |
|                                         | X Walk 1 Slope (%)    | 2.0    |                                      | X Walk 2 Slope (%)          | N/A  |
|                                         | X Walk 1 X Slope (%)  | 1.5    |                                      | X Walk 2 X Slope (%)        | N/A  |
| Yes                                     | Ramp inside XWalk1?   | Yes    | N/A                                  | Ramp inside XWalk2?         | N/A  |
|                                         | Road Slope (%)        | 1.5    |                                      | Clear Space?                | Yes  |
|                                         | Road X Slope (%)      | 2.0    | N/A                                  | Clear Space to XWalk (in)   | N/A  |
| Yes                                     | Any Obstructions?     | No     | Yes                                  | Storm Grate/Utility Hazard? | No   |
|                                         | Obstruction Type      |        | l                                    | Storm Grate/Utility Type    |      |
|                                         |                       | N/A    |                                      |                             | N/A  |
|                                         |                       |        | Yes                                  | Surface Condition? (G/P)    | Good |
|                                         |                       |        | No                                   | Curb Slope (%)              | 14.1 |