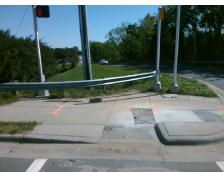

## Field Measurements/Component Compliance

Street 1 Name W 5TH ST
Stop Condition-Street 1 Signal
Street 2 Name N/A
Stop Condition-Street 2 N/A

Possible Solutions:

Remove & Replace Curb Ramp With Two New Directional Ramps or Equivalent.

Surveyor Notes:

N/A

PROW/ADA:

Not Found, R304.2.1, R304.2.3

Total Cost: \$ 3200.00

| Field Measurements/Component Compliance |                       |        |                                      |                             |      |
|-----------------------------------------|-----------------------|--------|--------------------------------------|-----------------------------|------|
| Compliance Description                  |                       | Data   | Compliance Description               |                             | Data |
| N/A                                     | Ramp Length (in)      | 27.0   | Yes                                  | BlendTrans Slope (%)        | 4.7  |
| Yes                                     | Ramp Width (in)       | 48.0   | Yes                                  | BlendTrans XSlope (%)       | 1.5  |
| N/A                                     | Flare Type LT         | Sloped | No Flare Type Gurbed_WithWalkSurface |                             |      |
| N/A                                     | Flare Slope LT (%)    | 3.1    | N/A                                  | Flare Slope RT (%)          | N/A  |
| N/A                                     | Flare Traversable LT? | No     | N/A                                  | Flare Traversable RT?       | No   |
| Yes                                     | Landing Length (in)   | 50.0   | Yes                                  | DWS Provided?               | Yes  |
| No                                      | Landing Width (in)    | 24.0   | Yes                                  | DWS Contrast?               | Yes  |
| Yes                                     | Landing Slope (%)     | 1.3    | Yes                                  | DWS Length (in)             | 24.0 |
| Yes                                     | Landing X Slope (%)   | 1.9    | Yes                                  | DWS Full Width?             | Yes  |
| N/A                                     | Landing Curb? (Y/N)   | No     | Yes                                  | DWS Offset (in)             | 0.0  |
| N/A                                     | Shared Landing?       | Yes    |                                      |                             |      |
| Yes                                     | Gutter Ponding?       | No     | Yes                                  | Gutter Slope (%)            | 3.6  |
| Yes                                     | Gutter Lip Ht (in)    | 0.0    | Yes                                  | Gutter X Slope (%)          | 0.3  |
| N/A                                     | Painted X Walk1?      | Yes    | N/A                                  | Painted X Walk2?            | N/A  |
|                                         | X Walk 1 Direction    | To SW  |                                      | X Walk 2 Direction          | N/A  |
|                                         | X Walk 1 Width (in)   | 112.0  |                                      | X Walk 2 Width (in)         | N/A  |
|                                         | X Walk 1 Slope (%)    | 2.0    |                                      | X Walk 2 Slope (%)          | N/A  |
|                                         | X Walk 1 X Slope (%)  | 1.5    |                                      | X Walk 2 X Slope (%)        | N/A  |
| Yes                                     | Ramp inside XWalk1?   | Yes    | N/A                                  | Ramp inside XWalk2?         | N/A  |
|                                         | Road Slope (%)        | 1.5    |                                      | Clear Space?                | Yes  |
|                                         | Road X Slope (%)      | 2.0    | N/A                                  | Clear Space to XWalk (in)   | N/A  |
| Yes                                     | Any Obstructions?     | No     | Yes                                  | Storm Grate/Utility Hazard? | No   |
|                                         | Obstruction Type      |        | l                                    | Storm Grate/Utility Type    |      |
|                                         |                       | N/A    |                                      |                             | N/A  |
|                                         |                       |        | Yes                                  | Surface Condition? (G/P)    | Good |
|                                         |                       |        | No                                   | Curb Slope (%)              | 14.1 |