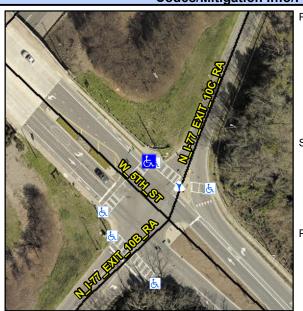

## Access Compliance Report Public Rights-of-Way (Curb Ramps)

Intersection ID: 11058 Main Street: N\_I-77\_EXIT\_10B\_RA Cross Street: W\_5TH\_ST Location: N

ADA ID: B58353232811 Ramp Type: BlendTrans1 Initial Pass/Fail: Pass Overall Compliance: No Severity Score: 5