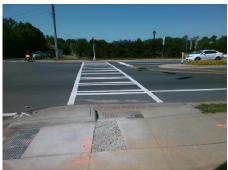

## Field Measurements/Component Compliance

Street 1 Name W 5TH ST
Stop Condition-Street 1 Signal
Street 2 Name N/A
Stop Condition-Street 2 N/A

Possible Solutions:

Remove & Replace Curb Ramp With Two New Directional Ramps or Equivalent.

Surveyor Notes:

N/A

PROW/ADA:

Not Found, R304.2.1, R304.2.3

Total Cost: \$ 3200.00

| Field Measurements/Component Compliance |                       |        |                                      |                             |      |
|-----------------------------------------|-----------------------|--------|--------------------------------------|-----------------------------|------|
| Compliance Description                  |                       | Data   | Compliance Description               |                             | Data |
| N/A                                     | Ramp Length (in)      | 27.0   | Yes                                  | BlendTrans Slope (%)        | 4.7  |
| Yes                                     | Ramp Width (in)       | 48.0   | Yes                                  | BlendTrans XSlope (%)       | 1.5  |
| N/A                                     | Flare Type LT         | Sloped | No Flare Type Gurbed_WithWalkSurface |                             |      |
| N/A                                     | Flare Slope LT (%)    | 3.1    | N/A                                  | Flare Slope RT (%)          | N/A  |
| N/A                                     | Flare Traversable LT? | No     | N/A                                  | Flare Traversable RT?       | No   |
| Yes                                     | Landing Length (in)   | 50.0   | Yes                                  | DWS Provided?               | Yes  |
| No                                      | Landing Width (in)    | 24.0   | Yes                                  | DWS Contrast?               | Yes  |
| Yes                                     | Landing Slope (%)     | 1.3    | Yes                                  | DWS Length (in)             | 24.0 |
| Yes                                     | Landing X Slope (%)   | 1.9    | Yes                                  | DWS Full Width?             | Yes  |
| N/A                                     | Landing Curb? (Y/N)   | No     | Yes                                  | DWS Offset (in)             | 0.0  |
| N/A                                     | Shared Landing?       | Yes    |                                      |                             |      |
| Yes                                     | Gutter Ponding?       | No     | Yes                                  | Gutter Slope (%)            | 3.6  |
| Yes                                     | Gutter Lip Ht (in)    | 0.0    | Yes                                  | Gutter X Slope (%)          | 0.3  |
| N/A                                     | Painted X Walk1?      | Yes    | N/A                                  | Painted X Walk2?            | N/A  |
|                                         | X Walk 1 Direction    | To SW  |                                      | X Walk 2 Direction          | N/A  |
|                                         | X Walk 1 Width (in)   | 112.0  |                                      | X Walk 2 Width (in)         | N/A  |
|                                         | X Walk 1 Slope (%)    | 2.0    |                                      | X Walk 2 Slope (%)          | N/A  |
|                                         | X Walk 1 X Slope (%)  | 1.5    |                                      | X Walk 2 X Slope (%)        | N/A  |
| Yes                                     | Ramp inside XWalk1?   | Yes    | N/A                                  | Ramp inside XWalk2?         | N/A  |
|                                         | Road Slope (%)        | 1.5    |                                      | Clear Space?                | Yes  |
|                                         | Road X Slope (%)      | 2.0    | N/A                                  | Clear Space to XWalk (in)   | N/A  |
| Yes                                     | Any Obstructions?     | No     | Yes                                  | Storm Grate/Utility Hazard? | No   |
|                                         | Obstruction Type      |        | l                                    | Storm Grate/Utility Type    |      |
|                                         |                       | N/A    |                                      |                             | N/A  |
|                                         |                       |        | Yes                                  | Surface Condition? (G/P)    | Good |
|                                         |                       |        | No                                   | Curb Slope (%)              | 14.1 |