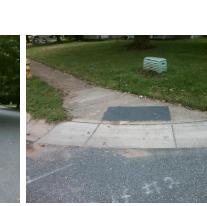

**Codes/Mitigation Info/Possible Solution** 

Field Measurements/Component Compliance

**SCHUBERT PL** Street 1 Name Stop Condition-Street 1 StopSign Street 2 Name N/A Stop Condition-Street 2 N/A **Remove & Replace Curb Ramp With Two New Directional Ramps or** Equivalent.

Surveyor Notes:

N/A

PROW/ADA:

Not Found, R304.5.1

Total Cost:

3200.00

| Field Measurements/Component Compliance |                       |       |       |                             |      |
|-----------------------------------------|-----------------------|-------|-------|-----------------------------|------|
| Compli                                  | ance Description      | Data  | Compl | iance Description           | Data |
| N/A                                     | Ramp Length (in)      | 46.0  | Yes   | BlendTrans Slope (%)        | 3.5  |
| No                                      | Ramp Width (in)       | 47.5  | Yes   | BlendTrans XSlope (%)       | 1.8  |
| N/A                                     | Flare Type LT         | N/A   | N/A   | Flare Type RT               | N/A  |
| N/A                                     | Flare Slope LT (%)    | N/A   | N/A   | Flare Slope RT (%)          | N/A  |
| N/A                                     | Flare Traversable LT? | N/A   | N/A   | Flare Traversable RT?       | N/A  |
| N/A                                     | Landing Length (in)   | N/A   | N/A   | DWS Provided?               | N/A  |
| N/A                                     | Landing Width (in)    | N/A   | N/A   | DWS Contrast?               | N/A  |
| N/A                                     | Landing Slope (%)     | N/A   | N/A   | DWS Length (in)             | N/A  |
| N/A                                     | Landing X Slope (%)   | N/A   | N/A   | DWS Full Width?             | N/A  |
| N/A                                     | Landing Curb? (Y/N)   | N/A   | N/A   | DWS Offset (in)             | N/A  |
| N/A                                     | Shared Landing?       | N/A   |       |                             |      |
| N/A                                     | Gutter Ponding?       | N/A   | N/A   | Gutter Slope (%)            | N/A  |
| N/A                                     | Gutter Lip Ht (in)    | N/A   | N/A   | Gutter X Slope (%)          | N/A  |
| N/A                                     | Painted X Walk1?      | No    | N/A   | Painted X Walk2?            | N/A  |
|                                         | X Walk 1 Direction    | To NW |       | X Walk 2 Direction          | N/A  |
|                                         | X Walk 1 Width (in)   | N/A   |       | X Walk 2 Width (in)         | N/A  |
|                                         | X Walk 1 Slope (%)    | 3.4   |       | X Walk 2 Slope (%)          | N/A  |
|                                         | X Walk 1 X Slope (%)  | 1.5   |       | X Walk 2 X Slope (%)        | N/A  |
| N/A                                     | Ramp inside XWalk1?   | N/A   | N/A   | Ramp inside XWalk2?         | N/A  |
|                                         | Road Slope (%)        | 1.5   |       | Clear Space?                | N/A  |
|                                         | Road X Slope (%)      | 3.4   | N/A   | Clear Space to XWalk (in)   | N/A  |
| N/A                                     | Any Obstructions?     | N/A   | N/A   | Storm Grate/Utility Hazard? | N/A  |
|                                         | Obstruction Type      |       |       | Storm Grate/Utility Type    |      |
|                                         |                       | N/A   |       |                             | N/A  |
|                                         |                       |       | Yes   | Surface Condition? (G/P)    | Good |
|                                         |                       |       | No    | Curb Slope (%)              | 8.1  |