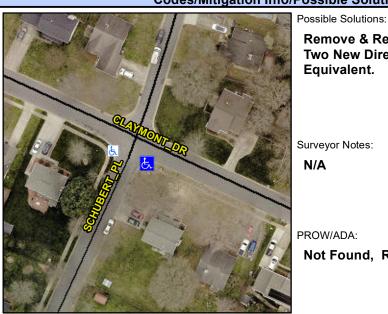

## **Access Compliance Report Public Rights-of-Way** (Curb Ramps)

Intersection ID: 13647 Main Street: CLAYMONT DR Cross Street: SCHUBERT PL Location: SE ADA ID: B587027A16F3 Ramp Type: BlendTrans1 Initial Pass/Fail: Fail **Overall Compliance: No Severity Score:** 8.75

**Codes/Mitigation Info/Possible Solution** 

Field Measurements/Component Compliance

**SCHUBERT PL** Street 1 Name Stop Condition-Street 1 StopSign Street 2 Name N/A Stop Condition-Street 2 N/A **Remove & Replace Curb Ramp With Two New Directional Ramps or** Equivalent.