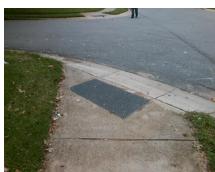

**Codes/Mitigation Info/Possible Solution** 

Field Measurements/Component Compliance

**SCHUBERT PL** Street 1 Name Stop Condition-Street 1 StopSign Street 2 Name N/A Stop Condition-Street 2 N/A **Remove & Replace Curb Ramp With Two New Directional Ramps or** Equivalent.

Surveyor Notes:

N/A

PROW/ADA:

Not Found, R304.5.1

Total Cost:

3200.00

| Field Measurements/Component Compliance |                       |       |       |                             |      |
|-----------------------------------------|-----------------------|-------|-------|-----------------------------|------|
| Compli                                  | ance Description      | Data  | Compl | iance Description           | Data |
| N/A                                     | Ramp Length (in)      | 46.0  | Yes   | BlendTrans Slope (%)        | 3.5  |
| No                                      | Ramp Width (in)       | 47.5  | Yes   | BlendTrans XSlope (%)       | 1.8  |
| N/A                                     | Flare Type LT         | N/A   | N/A   | Flare Type RT               | N/A  |
| N/A                                     | Flare Slope LT (%)    | N/A   | N/A   | Flare Slope RT (%)          | N/A  |
| N/A                                     | Flare Traversable LT? | N/A   | N/A   | Flare Traversable RT?       | N/A  |
| N/A                                     | Landing Length (in)   | N/A   | N/A   | DWS Provided?               | N/A  |
| N/A                                     | Landing Width (in)    | N/A   | N/A   | DWS Contrast?               | N/A  |
| N/A                                     | Landing Slope (%)     | N/A   | N/A   | DWS Length (in)             | N/A  |
| N/A                                     | Landing X Slope (%)   | N/A   | N/A   | DWS Full Width?             | N/A  |
| N/A                                     | Landing Curb? (Y/N)   | N/A   | N/A   | DWS Offset (in)             | N/A  |
| N/A                                     | Shared Landing?       | N/A   |       |                             |      |
| N/A                                     | Gutter Ponding?       | N/A   | N/A   | Gutter Slope (%)            | N/A  |
| N/A                                     | Gutter Lip Ht (in)    | N/A   | N/A   | Gutter X Slope (%)          | N/A  |
| N/A                                     | Painted X Walk1?      | No    | N/A   | Painted X Walk2?            | N/A  |
|                                         | X Walk 1 Direction    | To NW |       | X Walk 2 Direction          | N/A  |
|                                         | X Walk 1 Width (in)   | N/A   |       | X Walk 2 Width (in)         | N/A  |
|                                         | X Walk 1 Slope (%)    | 3.4   |       | X Walk 2 Slope (%)          | N/A  |
|                                         | X Walk 1 X Slope (%)  | 1.5   |       | X Walk 2 X Slope (%)        | N/A  |
| N/A                                     | Ramp inside XWalk1?   | N/A   | N/A   | Ramp inside XWalk2?         | N/A  |
|                                         | Road Slope (%)        | 1.5   |       | Clear Space?                | N/A  |
|                                         | Road X Slope (%)      | 3.4   | N/A   | Clear Space to XWalk (in)   | N/A  |
| N/A                                     | Any Obstructions?     | N/A   | N/A   | Storm Grate/Utility Hazard? | N/A  |
|                                         | Obstruction Type      |       |       | Storm Grate/Utility Type    |      |
|                                         |                       | N/A   |       |                             | N/A  |
|                                         |                       |       | Yes   | Surface Condition? (G/P)    | Good |
|                                         |                       |       | No    | Curb Slope (%)              | 8.1  |