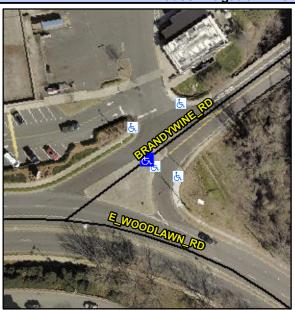

## Access Compliance Report Public Rights-of-Way (Curb Ramps)

Intersection ID: 18210Main Street:E\_WOODLAWN\_RDCross Street:BRANDYWINE\_RDLocation:NEADA ID: B58782CC7AF8Ramp Type:MedianPerpInitial Pass/Fail:FailOverall Compliance:NoSeverity Score:25