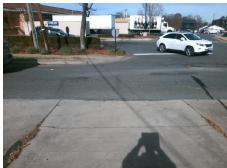

## Access Compliance Report Public Rights-of-Way (Curb Ramps)

Intersection ID: 18210Main Street:E\_WOODLAWN\_RDCross Street:BRANDYWINE\_RDLocation:NEADA ID: B58782CC7AF8Ramp Type:MedianPerpInitial Pass/Fail:FailOverall Compliance:NoSeverity Score:25

| T. 10 1     | •  | 40500  |
|-------------|----|--------|
| Total Cost: | \$ | 1650.0 |

| Field Measurements/Component Compliance |                       |      |      |                             |      |  |  |
|-----------------------------------------|-----------------------|------|------|-----------------------------|------|--|--|
| Comp                                    | liance Description    | Data | Comp | liance Description          | Data |  |  |
| N/A                                     | Ramp Length (in)      | 57.0 | Yes  | Ramp Slope (%)              | 6.3  |  |  |
| Yes                                     | Ramp Width (in)       | 96.0 | No   | Ramp XSlope (%)             | 8.2  |  |  |
| N/A                                     | Flare Type LT         | N/A  | N/A  | Flare Type RT               | N/A  |  |  |
| N/A                                     | Flare Slope LT (%)    | N/A  | N/A  | Flare Slope RT (%)          | N/A  |  |  |
| N/A                                     | Flare Traversable LT? | N/A  | N/A  | Flare Traversable RT?       | N/A  |  |  |
| N/A                                     | Landing Length (in)   | N/A  | N/A  | DWS Provided?               | N/A  |  |  |
| N/A                                     | Landing Width (in)    | N/A  | N/A  | DWS Contrast?               | N/A  |  |  |
| N/A                                     | Landing Slope (%)     | N/A  | N/A  | DWS Length (in)             | N/A  |  |  |
| N/A                                     | Landing X Slope (%)   | N/A  | N/A  | DWS Full Width?             | N/A  |  |  |
| N/A                                     | Landing Curb? (Y/N)   | N/A  | N/A  | DWS Offset (in)             | N/A  |  |  |
| N/A                                     | Shared Landing?       | N/A  |      |                             |      |  |  |
| N/A                                     | Gutter Ponding?       | N/A  | N/A  | Gutter Slope (%)            | N/A  |  |  |
| N/A                                     | Gutter Lip Ht (in)    | N/A  | N/A  | Gutter X Slope (%)          | N/A  |  |  |
| N/A                                     | Painted X Walk1?      | No   | N/A  | Painted X Walk2?            | N/A  |  |  |
|                                         | X Walk 1 Direction    | To N |      | X Walk 2 Direction          | N/A  |  |  |
| N/A                                     | X Walk 1 Width (in)   | N/A  | N/A  | X Walk 2 Width (in)         | N/A  |  |  |
|                                         | X Walk 1 Slope (%)    | 1.9  |      | X Walk 2 Slope (%)          | N/A  |  |  |
|                                         | X Walk 1 X Slope (%)  | 0.4  |      | X Walk 2 X Slope (%)        | N/A  |  |  |
| N/A                                     | Ramp inside XWalk1?   | N/A  | N/A  | Ramp inside XWalk2?         | N/A  |  |  |
|                                         | Road Slope (%)        | N/A  | N/A  | Clear Space?                | N/A  |  |  |
|                                         | Road X Slope (%)      | N/A  | N/A  | Clear Space to XWalk (in)   | N/A  |  |  |
| N/A                                     | Any Obstructions?     | N/A  | N/A  | Storm Grate/Utility Hazard? | N/A  |  |  |
|                                         | Obstruction Type      |      |      | Storm Grate/Utility Type    |      |  |  |
|                                         |                       | N/A  |      |                             | N/A  |  |  |
|                                         |                       |      | Yes  | Surface Condition? (G/P)    | Good |  |  |
|                                         |                       |      |      |                             |      |  |  |