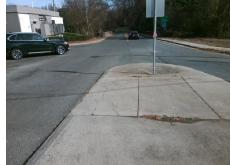

## Access Compliance Report Public Rights-of-Way (Curb Ramps)

Intersection ID: 18210Main Street:E\_WOODLAWN\_RDCross Street:BRANDYWINE\_RDLocation:NEADA ID: B58782CC7AF8Ramp Type:MedianPerpInitial Pass/Fail:FailOverall Compliance:NoSeverity Score:25

| T. 10 1     | •  | 40500  |
|-------------|----|--------|
| Total Cost: | \$ | 1650.0 |

| Field Measurements/Component Compliance |                       |      |      |                             |      |  |  |
|-----------------------------------------|-----------------------|------|------|-----------------------------|------|--|--|
| Comp                                    | liance Description    | Data | Comp | liance Description          | Data |  |  |
| N/A                                     | Ramp Length (in)      | 57.0 | Yes  | Ramp Slope (%)              | 6.3  |  |  |
| Yes                                     | Ramp Width (in)       | 96.0 | No   | Ramp XSlope (%)             | 8.2  |  |  |
| N/A                                     | Flare Type LT         | N/A  | N/A  | Flare Type RT               | N/A  |  |  |
| N/A                                     | Flare Slope LT (%)    | N/A  | N/A  | Flare Slope RT (%)          | N/A  |  |  |
| N/A                                     | Flare Traversable LT? | N/A  | N/A  | Flare Traversable RT?       | N/A  |  |  |
| N/A                                     | Landing Length (in)   | N/A  | N/A  | DWS Provided?               | N/A  |  |  |
| N/A                                     | Landing Width (in)    | N/A  | N/A  | DWS Contrast?               | N/A  |  |  |
| N/A                                     | Landing Slope (%)     | N/A  | N/A  | DWS Length (in)             | N/A  |  |  |
| N/A                                     | Landing X Slope (%)   | N/A  | N/A  | DWS Full Width?             | N/A  |  |  |
| N/A                                     | Landing Curb? (Y/N)   | N/A  | N/A  | DWS Offset (in)             | N/A  |  |  |
| N/A                                     | Shared Landing?       | N/A  |      |                             |      |  |  |
| N/A                                     | Gutter Ponding?       | N/A  | N/A  | Gutter Slope (%)            | N/A  |  |  |
| N/A                                     | Gutter Lip Ht (in)    | N/A  | N/A  | Gutter X Slope (%)          | N/A  |  |  |
| N/A                                     | Painted X Walk1?      | No   | N/A  | Painted X Walk2?            | N/A  |  |  |
|                                         | X Walk 1 Direction    | To N |      | X Walk 2 Direction          | N/A  |  |  |
| N/A                                     | X Walk 1 Width (in)   | N/A  | N/A  | X Walk 2 Width (in)         | N/A  |  |  |
|                                         | X Walk 1 Slope (%)    | 1.9  |      | X Walk 2 Slope (%)          | N/A  |  |  |
|                                         | X Walk 1 X Slope (%)  | 0.4  |      | X Walk 2 X Slope (%)        | N/A  |  |  |
| N/A                                     | Ramp inside XWalk1?   | N/A  | N/A  | Ramp inside XWalk2?         | N/A  |  |  |
|                                         | Road Slope (%)        | N/A  | N/A  | Clear Space?                | N/A  |  |  |
|                                         | Road X Slope (%)      | N/A  | N/A  | Clear Space to XWalk (in)   | N/A  |  |  |
| N/A                                     | Any Obstructions?     | N/A  | N/A  | Storm Grate/Utility Hazard? | N/A  |  |  |
|                                         | Obstruction Type      |      |      | Storm Grate/Utility Type    |      |  |  |
|                                         |                       | N/A  |      |                             | N/A  |  |  |
|                                         |                       |      | Yes  | Surface Condition? (G/P)    | Good |  |  |
|                                         |                       |      |      |                             |      |  |  |