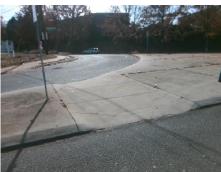

## Access Compliance Report Public Rights-of-Way (Curb Ramps)

Intersection ID: 18210Main Street:E\_WOODLAWN\_RDCross Street:BRANDYWINE\_RDLocation:NEADA ID: B58782CC7AF8Ramp Type:MedianPerpInitial Pass/Fail:FailOverall Compliance:NoSeverity Score:25

| T. 10 1     | •  | 40500  |
|-------------|----|--------|
| Total Cost: | \$ | 1650.0 |

| Field Measurements/Component Compliance |                       |      |      |                             |      |  |  |
|-----------------------------------------|-----------------------|------|------|-----------------------------|------|--|--|
| Comp                                    | liance Description    | Data | Comp | liance Description          | Data |  |  |
| N/A                                     | Ramp Length (in)      | 57.0 | Yes  | Ramp Slope (%)              | 6.3  |  |  |
| Yes                                     | Ramp Width (in)       | 96.0 | No   | Ramp XSlope (%)             | 8.2  |  |  |
| N/A                                     | Flare Type LT         | N/A  | N/A  | Flare Type RT               | N/A  |  |  |
| N/A                                     | Flare Slope LT (%)    | N/A  | N/A  | Flare Slope RT (%)          | N/A  |  |  |
| N/A                                     | Flare Traversable LT? | N/A  | N/A  | Flare Traversable RT?       | N/A  |  |  |
| N/A                                     | Landing Length (in)   | N/A  | N/A  | DWS Provided?               | N/A  |  |  |
| N/A                                     | Landing Width (in)    | N/A  | N/A  | DWS Contrast?               | N/A  |  |  |
| N/A                                     | Landing Slope (%)     | N/A  | N/A  | DWS Length (in)             | N/A  |  |  |
| N/A                                     | Landing X Slope (%)   | N/A  | N/A  | DWS Full Width?             | N/A  |  |  |
| N/A                                     | Landing Curb? (Y/N)   | N/A  | N/A  | DWS Offset (in)             | N/A  |  |  |
| N/A                                     | Shared Landing?       | N/A  |      |                             |      |  |  |
| N/A                                     | Gutter Ponding?       | N/A  | N/A  | Gutter Slope (%)            | N/A  |  |  |
| N/A                                     | Gutter Lip Ht (in)    | N/A  | N/A  | Gutter X Slope (%)          | N/A  |  |  |
| N/A                                     | Painted X Walk1?      | No   | N/A  | Painted X Walk2?            | N/A  |  |  |
|                                         | X Walk 1 Direction    | To N |      | X Walk 2 Direction          | N/A  |  |  |
| N/A                                     | X Walk 1 Width (in)   | N/A  | N/A  | X Walk 2 Width (in)         | N/A  |  |  |
|                                         | X Walk 1 Slope (%)    | 1.9  |      | X Walk 2 Slope (%)          | N/A  |  |  |
|                                         | X Walk 1 X Slope (%)  | 0.4  |      | X Walk 2 X Slope (%)        | N/A  |  |  |
| N/A                                     | Ramp inside XWalk1?   | N/A  | N/A  | Ramp inside XWalk2?         | N/A  |  |  |
|                                         | Road Slope (%)        | N/A  | N/A  | Clear Space?                | N/A  |  |  |
|                                         | Road X Slope (%)      | N/A  | N/A  | Clear Space to XWalk (in)   | N/A  |  |  |
| N/A                                     | Any Obstructions?     | N/A  | N/A  | Storm Grate/Utility Hazard? | N/A  |  |  |
|                                         | Obstruction Type      |      |      | Storm Grate/Utility Type    |      |  |  |
|                                         |                       | N/A  |      |                             | N/A  |  |  |
|                                         |                       |      | Yes  | Surface Condition? (G/P)    | Good |  |  |
|                                         |                       |      |      |                             |      |  |  |