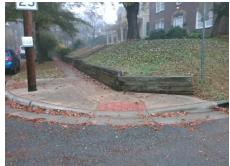

## Field Measurements/Component Compliance

Street 1 Name
LITAKER AV
Stop Condition-Street 2
StopSign
Street 2 Name
N/A
Stop Condition-Street 1
N/A

Not Found, R304.5.1

N/A

N/A

N/A

N/A

Total Cost: \$ 1850.00

| Fleid Measurements/Component Compilance |                       |       |                        |                             |      |
|-----------------------------------------|-----------------------|-------|------------------------|-----------------------------|------|
| Compliance Description                  |                       | Data  | Compliance Description |                             | Data |
| N/A                                     | Ramp Length (in)      | 58.0  | Yes                    | Ramp Slope (%)              | 7.8  |
| No                                      | Ramp Width (in)       | 40.0  | Yes                    | Ramp XSlope (%)             | 0.4  |
| N/A                                     | Flare Type LT         | N/A   | N/A                    | Flare Type RT               | N/A  |
| N/A                                     | Flare Slope LT (%)    | N/A   | N/A                    | Flare Slope RT (%)          | N/A  |
| N/A                                     | Flare Traversable LT? | N/A   | N/A                    | Flare Traversable RT?       | N/A  |
| N/A                                     | Landing Length (in)   | N/A   | N/A                    | DWS Provided?               | N/A  |
| N/A                                     | Landing Width (in)    | N/A   | N/A                    | DWS Contrast?               | N/A  |
| N/A                                     | Landing Slope (%)     | N/A   | N/A                    | DWS Length (in)             | N/A  |
| N/A                                     | Landing X Slope (%)   | N/A   | N/A                    | DWS Full Width?             | N/A  |
| N/A                                     | Landing Curb? (Y/N)   | N/A   | N/A                    | DWS Offset (in)             | N/A  |
| N/A                                     | Shared Landing?       | N/A   |                        |                             |      |
| N/A                                     | Gutter Ponding?       | N/A   | N/A                    | Gutter Slope (%)            | N/A  |
| N/A                                     | Gutter Lip Ht (in)    | N/A   | N/A                    | Gutter X Slope (%)          | N/A  |
| N/A                                     | Painted X Walk1?      | No    | N/A                    | Painted X Walk2?            | N/A  |
|                                         | X Walk 1 Direction    | To SW |                        | X Walk 2 Direction          | N/A  |
| N/A                                     | X Walk 1 Width (in)   | N/A   | N/A                    | X Walk 2 Width (in)         | N/A  |
|                                         | X Walk 1 Slope (%)    | 0.8   |                        | X Walk 2 Slope (%)          | N/A  |
|                                         | X Walk 1 X Slope (%)  | 0.0   |                        | X Walk 2 X Slope (%)        | N/A  |
| N/A                                     | Ramp inside XWalk1?   | N/A   | N/A                    | Ramp inside XWalk2?         | N/A  |
|                                         | Road Slope (%)        | N/A   | N/A                    | Clear Space?                | N/A  |
|                                         | Road X Slope (%)      | N/A   | N/A                    | Clear Space to XWalk (in)   | N/A  |
| N/A                                     | Any Obstructions?     | N/A   | N/A                    | Storm Grate/Utility Hazard? | N/A  |
|                                         | Obstruction Type      |       | l                      | Storm Grate/Utility Type    |      |
|                                         |                       | N/A   |                        |                             | N/A  |
|                                         |                       |       | Yes                    | Surface Condition? (G/P)    | Good |