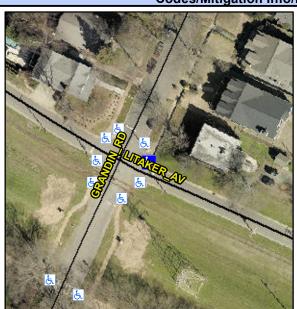

## Access Compliance Report Public Rights-of-Way (Curb Ramps)

Intersection ID: 11566 Main Street: GRANDIN\_RD Cross Street: LITAKER\_AV Location: E

ADA ID: B58BD46D6712 Ramp Type: Perp Initial Pass/Fail: Fail Overall Compliance: No Severity Score: 8.75

## Field Measurements/Component Compliance

Street 1 Name
LITAKER AV
Stop Condition-Street 2
StopSign
Street 2 Name
N/A
Stop Condition-Street 1
N/A

Not Found, R304.5.1

N/A

N/A

N/A

N/A

Total Cost: \$ 1850.00