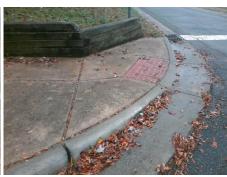

## Field Measurements/Component Compliance

Street 1 Name
LITAKER AV
Stop Condition-Street 2
StopSign
Street 2 Name
N/A
Stop Condition-Street 1
N/A

Not Found, R304.5.1

N/A

N/A

N/A

N/A

Total Cost: \$ 1850.00

| Fleid Measurements/Component Compilance |                       |       |                        |                             |      |
|-----------------------------------------|-----------------------|-------|------------------------|-----------------------------|------|
| Compliance Description                  |                       | Data  | Compliance Description |                             | Data |
| N/A                                     | Ramp Length (in)      | 58.0  | Yes                    | Ramp Slope (%)              | 7.8  |
| No                                      | Ramp Width (in)       | 40.0  | Yes                    | Ramp XSlope (%)             | 0.4  |
| N/A                                     | Flare Type LT         | N/A   | N/A                    | Flare Type RT               | N/A  |
| N/A                                     | Flare Slope LT (%)    | N/A   | N/A                    | Flare Slope RT (%)          | N/A  |
| N/A                                     | Flare Traversable LT? | N/A   | N/A                    | Flare Traversable RT?       | N/A  |
| N/A                                     | Landing Length (in)   | N/A   | N/A                    | DWS Provided?               | N/A  |
| N/A                                     | Landing Width (in)    | N/A   | N/A                    | DWS Contrast?               | N/A  |
| N/A                                     | Landing Slope (%)     | N/A   | N/A                    | DWS Length (in)             | N/A  |
| N/A                                     | Landing X Slope (%)   | N/A   | N/A                    | DWS Full Width?             | N/A  |
| N/A                                     | Landing Curb? (Y/N)   | N/A   | N/A                    | DWS Offset (in)             | N/A  |
| N/A                                     | Shared Landing?       | N/A   |                        |                             |      |
| N/A                                     | Gutter Ponding?       | N/A   | N/A                    | Gutter Slope (%)            | N/A  |
| N/A                                     | Gutter Lip Ht (in)    | N/A   | N/A                    | Gutter X Slope (%)          | N/A  |
| N/A                                     | Painted X Walk1?      | No    | N/A                    | Painted X Walk2?            | N/A  |
|                                         | X Walk 1 Direction    | To SW |                        | X Walk 2 Direction          | N/A  |
| N/A                                     | X Walk 1 Width (in)   | N/A   | N/A                    | X Walk 2 Width (in)         | N/A  |
|                                         | X Walk 1 Slope (%)    | 0.8   |                        | X Walk 2 Slope (%)          | N/A  |
|                                         | X Walk 1 X Slope (%)  | 0.0   |                        | X Walk 2 X Slope (%)        | N/A  |
| N/A                                     | Ramp inside XWalk1?   | N/A   | N/A                    | Ramp inside XWalk2?         | N/A  |
|                                         | Road Slope (%)        | N/A   | N/A                    | Clear Space?                | N/A  |
|                                         | Road X Slope (%)      | N/A   | N/A                    | Clear Space to XWalk (in)   | N/A  |
| N/A                                     | Any Obstructions?     | N/A   | N/A                    | Storm Grate/Utility Hazard? | N/A  |
|                                         | Obstruction Type      |       | l                      | Storm Grate/Utility Type    |      |
|                                         |                       | N/A   |                        |                             | N/A  |
|                                         |                       |       | Yes                    | Surface Condition? (G/P)    | Good |