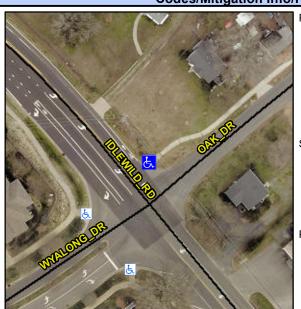

## Access Compliance Report Public Rights-of-Way (Curb Ramps)

Intersection ID: 18204 Main Street: IDLEWILD\_RD Cross Street: OAK\_DR Location: N

ADA ID: B58CEF0C8B7E Ramp Type: Directional1 Initial Pass/Fail: Fail Overall Compliance: No Severity Score: 12.5

## Field Measurements/Component Compliance

Street 1 Name IDLEWILD RD
Stop Condition-Street 1 None
Street 2 Name N/A
Stop Condition-Street 2 N/A

Possible Solutions:

Remove & Replace Entire Ramp.

Surveyor Notes:
N/A