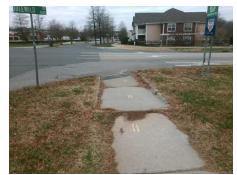

## Access Compliance Report Public Rights-of-Way (Curb Ramps)

Intersection ID: 18204 Main Street: IDLEWILD\_RD Cross Street: OAK\_DR Location: N

ADA ID: B58CEF0C8B7E Ramp Type: Directional1 Initial Pass/Fail: Fail Overall Compliance: No Severity Score: 12.5

## Field Measurements/Component Compliance

Street 1 Name IDLEWILD RD
Stop Condition-Street 1 None
Street 2 Name N/A
Stop Condition-Street 2 N/A

Possible Solutions:

Remove & Replace Entire Ramp.

Surveyor Notes:
N/A

PROW/ADA:
R304.2.2

Total Cost: \$ 1600.00

Compliance Description Data Compliance Description Data 168.0 N/A Grade Break? N/A Ramp Length (in) N/A 72.0 N/A Yes Ramp Width (in) Grade Break Slope (%) 0.0 N/A No Ramp Slope (%) 8.8 Grade Break XSlope (%) 0.0 Ramp XSlope (%) 1.5 Yes N/A Flare Type LT N/A N/A Flare Type RT N/A N/A Flare Slope LT (%) N/A N/A Flare Slope RT (%) 0.0 N/A Flare Traversable LT? N/A N/A Flare Traversable RT? N/A N/A 0.0 N/A **DWS Provided?** Landing Length (in) N/A N/A **DWS Contrast?** N/A Landing Width (in) 0.0 N/A N/A Landing Slope (%) 0.0 N/A DWS Length (in) N/A N/A N/A DWS Full Width? Landing X Slope (%) 0.0 N/A N/A Landing Curb? (Y/N) N/A N/A DWS Offset LT (in) N/A N/A Shared Landing? N/A N/A DWS Offset RT (in) N/A N/A **Gutter Ponding?** 0.0 N/A Gutter Slope (%) N/A N/A Gutter Lip Ht (in) 0.0 N/A Gutter X Slope (%) N/A N/A Painted X Walk1? No Road Slope (%) 1.9 To SW X Walk 1 Direction Road X Slope (%) 1.8 X Walk 1 Width (in) N/A Clear Space? N/A X Walk 1 Slope (%) 1.9 N/A N/A Clear Space to XWalk (in) X Walk 1 X Slope (%) 1.8 N/A Storm Grate/Utility Hazard? N/A N/A Ramp inside XWalk1? N/A Storm Grate/Utility Type Any Obstructions? N/A N/A N/A **Obstruction Type** Surface Condition? (G/P) Yes Good N/A N/A Curb Slope (%) 0.2