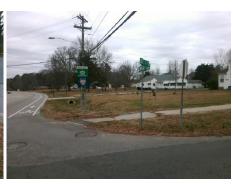

## Access Compliance Report Public Rights-of-Way (Curb Ramps)

Intersection ID: 18204 Main Street: IDLEWILD\_RD Cross Street: OAK\_DR Location: N

ADA ID: B58CEF0C8B7E Ramp Type: Directional1 Initial Pass/Fail: Fail Overall Compliance: No Severity Score: 12.5

## Field Measurements/Component Compliance

Street 1 Name IDLEWILD RD
Stop Condition-Street 1 None
Street 2 Name N/A
Stop Condition-Street 2 N/A

Possible Solutions:

Remove & Replace Entire Ramp.

Surveyor Notes:
N/A

PROW/ADA:
R304.2.2

Total Cost: \$ 1600.00

Compliance Description Data Compliance Description Data 168.0 N/A Grade Break? N/A Ramp Length (in) N/A 72.0 N/A Yes Ramp Width (in) Grade Break Slope (%) 0.0 N/A No Ramp Slope (%) 8.8 Grade Break XSlope (%) 0.0 Ramp XSlope (%) 1.5 Yes N/A Flare Type LT N/A N/A Flare Type RT N/A N/A Flare Slope LT (%) N/A N/A Flare Slope RT (%) 0.0 N/A Flare Traversable LT? N/A N/A Flare Traversable RT? N/A N/A 0.0 N/A **DWS Provided?** Landing Length (in) N/A N/A **DWS Contrast?** N/A Landing Width (in) 0.0 N/A N/A Landing Slope (%) 0.0 N/A DWS Length (in) N/A N/A N/A DWS Full Width? Landing X Slope (%) 0.0 N/A N/A Landing Curb? (Y/N) N/A N/A DWS Offset LT (in) N/A N/A Shared Landing? N/A N/A DWS Offset RT (in) N/A N/A **Gutter Ponding?** 0.0 N/A Gutter Slope (%) N/A N/A Gutter Lip Ht (in) 0.0 N/A Gutter X Slope (%) N/A N/A Painted X Walk1? No Road Slope (%) 1.9 To SW X Walk 1 Direction Road X Slope (%) 1.8 X Walk 1 Width (in) N/A Clear Space? N/A X Walk 1 Slope (%) 1.9 N/A N/A Clear Space to XWalk (in) X Walk 1 X Slope (%) 1.8 N/A Storm Grate/Utility Hazard? N/A N/A Ramp inside XWalk1? N/A Storm Grate/Utility Type Any Obstructions? N/A N/A N/A **Obstruction Type** Surface Condition? (G/P) Yes Good N/A N/A Curb Slope (%) 0.2