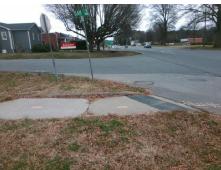

## Access Compliance Report Public Rights-of-Way (Curb Ramps)

Intersection ID: 18204 Main Street: IDLEWILD\_RD Cross Street: OAK\_DR Location: N

ADA ID: B58CEF0C8B7E Ramp Type: Directional1 Initial Pass/Fail: Fail Overall Compliance: No Severity Score: 12.5

## Field Measurements/Component Compliance

Street 1 Name IDLEWILD RD
Stop Condition-Street 1 None
Street 2 Name N/A
Stop Condition-Street 2 N/A

Possible Solutions:

Remove & Replace Entire Ramp.

Surveyor Notes:
N/A

PROW/ADA:
R304.2.2

Total Cost: \$ 1600.00

Compliance Description Data Compliance Description Data 168.0 N/A Grade Break? N/A Ramp Length (in) N/A 72.0 N/A Yes Ramp Width (in) Grade Break Slope (%) 0.0 N/A No Ramp Slope (%) 8.8 Grade Break XSlope (%) 0.0 Ramp XSlope (%) 1.5 Yes N/A Flare Type LT N/A N/A Flare Type RT N/A N/A Flare Slope LT (%) N/A N/A Flare Slope RT (%) 0.0 N/A Flare Traversable LT? N/A N/A Flare Traversable RT? N/A N/A 0.0 N/A **DWS Provided?** Landing Length (in) N/A N/A **DWS Contrast?** N/A Landing Width (in) 0.0 N/A N/A Landing Slope (%) 0.0 N/A DWS Length (in) N/A N/A N/A DWS Full Width? Landing X Slope (%) 0.0 N/A N/A Landing Curb? (Y/N) N/A N/A DWS Offset LT (in) N/A N/A Shared Landing? N/A N/A DWS Offset RT (in) N/A N/A **Gutter Ponding?** 0.0 N/A Gutter Slope (%) N/A N/A Gutter Lip Ht (in) 0.0 N/A Gutter X Slope (%) N/A N/A Painted X Walk1? No Road Slope (%) 1.9 To SW X Walk 1 Direction Road X Slope (%) 1.8 X Walk 1 Width (in) N/A Clear Space? N/A X Walk 1 Slope (%) 1.9 N/A N/A Clear Space to XWalk (in) X Walk 1 X Slope (%) 1.8 N/A Storm Grate/Utility Hazard? N/A N/A Ramp inside XWalk1? N/A Storm Grate/Utility Type Any Obstructions? N/A N/A N/A **Obstruction Type** Surface Condition? (G/P) Yes Good N/A N/A Curb Slope (%) 0.2